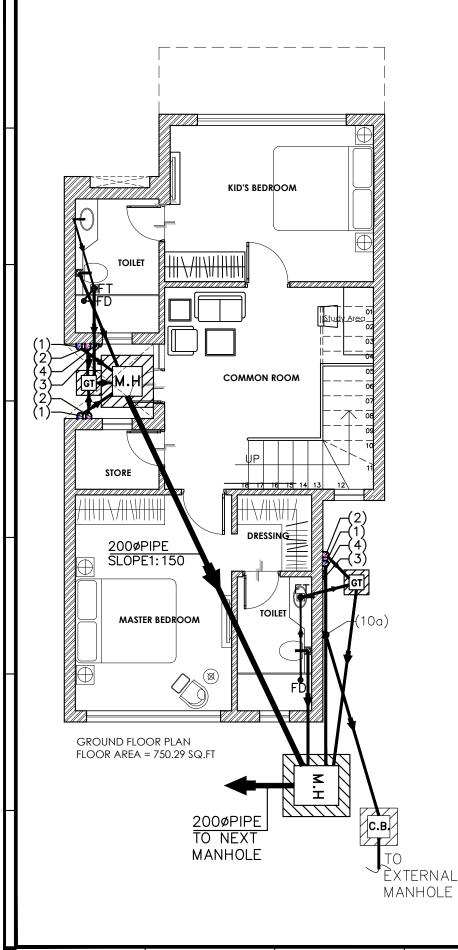

# 3-BHK UNIT

TOTAL UNITS (AS PER SITE PLAN) = 5

EACH UNIT CONTAINS :- ONE 3BHK TOTAL 3 BHK = 5 UNITS

LOWER GROUND FLOOR PLAN FLOOR AREA = 750.29 SQ.FT

| П |                                                                                                                                                              |        |      |             |            |            |                                  |                          |                                                                         |
|---|--------------------------------------------------------------------------------------------------------------------------------------------------------------|--------|------|-------------|------------|------------|----------------------------------|--------------------------|-------------------------------------------------------------------------|
| ı | NOTE :  1. DO NOT SCALE THE DRAWING, FOLLOW WRITTEN DIMENSION ONLY.                                                                                          | REVIS  | ION: |             | DRAWN BY   | RIYA       | DRAWING TITLE:                   | PROJECT:                 | SPACE ACE                                                               |
| L | ALL DIMENSIONS IN MM. AND LEVELS IN METERS.     750 WIDE PLINTH PROTECTION TO BE PROVIDED ALL AROUND THE BUILDING.                                           | S.NO.  | DATE | DESCRIPTION | DATE       | 12.02.2020 |                                  |                          | ARCHITECTS, ENGINEERS & PLANNERS                                        |
| ľ | <ol> <li>SKIRTING SHALL BE 100MM. HIGH FROM FINISHED FLOOR LEVEL.</li> <li>TOILET, PANTRY, KITCHEN VERANDAH &amp; BALCONY FLOOR LEVEL SHALL BE 12</li> </ol> |        |      |             | SCALE      | 1:50       | 3-BHK                            | PROPOSED                 | ARCHITECIS, ENGINEERS & FLANNERS                                        |
| ı | MM. DOWN FROM GENERAL FLOOR LEVEL.<br>6. CUPBOARDS SHALL HAVE SKIRTING OF 100 MM. HIGH.                                                                      |        |      |             | DRG.NO.    | SN/PL1/2   | I FI C JC JR PI AIN I A T C JUJI | STAFF RESIDENCE AT       | V-20A / 5,<br>DLE, CITY III.                                            |
| Т | <ol> <li>LOCATION, SIZES &amp; LEVELS OF MANHOLES TO BE CO-ORDINATED WITH<br/>EXTERNAL SEWERAGE LAY OUT PLAN GOT APPROVED BY ENGG. INCHARGE.</li> </ol>      |        |      |             | JOB. NO.   | 2          |                                  | LAWRENCE SCHOOL, SANAWAR | GURGAON, HARYANA - 122002                                               |
| П | 8. ALL MEASUREMENT MUST BE CHECKED AT SITE BY CONTRACTOR.                                                                                                    | $\Box$ |      |             | CHECKED BY | VK         |                                  |                          | PH - 0124-4106618,FAX: 0124-2365329<br>E-MAIL: spaceace.india@amail.com |