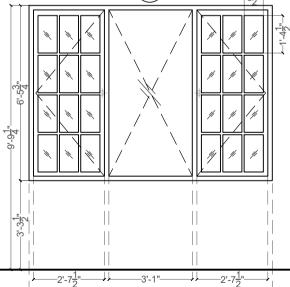

# **LIST OF DRAWINGS**

| S. NO.  | DRAWING NO. | DRAWING TITLE                                     |
|---------|-------------|---------------------------------------------------|
| ALL DRA | WINGS       |                                                   |
| 1       | SN/PL/1     | SITE PLAN : UPPER GROUND FLOOR                    |
| 2       | SN/SC/1     | SITE SECTION                                      |
| 3       | SN/PL1/1    | UPPER GROUND FLOOR PLAN (3BHK)                    |
| 4       | SN/PL1/2    | LOWER GROUND FLOOR PLAN (3BHK)                    |
| 5       | SN/PL1/3    | UPPER GROUND FLOOR BRICKWORK PLAN (3BHK)          |
| 6       | SN/PL1/4    | LOWER GROUND FLOOR BRICKWORK PLAN (3BHK)          |
| 7       | SN/PL2/1    | UPPER GROUND FLOOR PLAN (2BHK + STUDIO)           |
| 8       | SN/PL2/2    | LOWER GROUND FLOOR PLAN (2BHK + STUDIO)           |
| 9       | SN/PL2/3    | UPPER GROUND FLOOR BRICKWORK PLAN (2BHK + STUDIO) |
| 10      | SN/PL2/4    | LOWER GROUND FLOOR BRICKWORK PLAN (2BHK + STUDIO) |
| 11      | SN/PL3/1    | UPPER GROUND FLOOR PLAN (STUDIO)                  |
| 12      | SN/PL3/2    | LOWER GROUND FLOOR PLAN (STUDIO)                  |
| 13      | SN/PL3/3    | UPPER GROUND FLOOR BRICKWORK PLAN (STUDIO)        |
| 14      | SN/PL3/4    | LOWER GROUND FLOOR BRICKWORK PLAN (STUDIO)        |
| 15      | SN/PL/3     | ROOF PLAN                                         |
| 16      | SN/EL/1     | TYPICAL FRONT ELEVATION (3BHK + 2BHK, STUDIO)     |
| 17      | SN/EL/1A    | TYPICAL FRONT ELEVATION (STUDIO)                  |
| 18      | SN/EL/2     | EAST ELEVATION                                    |
| 19      | SN/EL/3     | WEST ELEVATION                                    |
| 20      | SN/EL/4     | REAR ELEVATION (SOUTH)                            |
| 21      | SN/SC/2     | SECTION XX'                                       |
| 22      | SN/SC/3     | SECTION YY'                                       |
| 23      | SN/TD/1     | TYPICAL DETAILS: DOOR WINDOW SCHEDULE             |
| 24      | SN/TD/2     | TYPICAL DETAILS: FRONT DOOR DESIGN                |
| 25      | SN/TD/3     | TYPICAL DETAILS: RAILING DETAILS                  |
| 26      | SN/TD/4     | TYPICAL DETAILS: TOILET ELEVATIONS                |
| 27      | SN/PL/2     | FLOORING PLAN                                     |
| 28      | SN/FS/1     | FINISHING SCHEDULE                                |
| 29      | SN/ST/1     | STRUCTURAL DRAWING                                |
| 30      | SN/PL/1     | PLUMBING SITE PLAN                                |
| 31      | WAC/WS-01   | TYPICAL PLUMBING – WATER SUPPLY                   |
| 32      | WAC/PL-01   | TYPICAL PLUMBING – DRAINAGE PLAN                  |
| 33      | SN/ELE/1    | ELECTRICAL- EXTERNAL LIGHTING LAYOUT OUTDOOR      |
| 34      | SN/ELE/2    | ELECTRICAL - LIGHT & POWER LAYOUT                 |
| 35      | SN/ELE/3    | ELECTRICAL- HVAC DRAWING                          |
| 36      | SN/ENE/4    | LIGHTING FIXTURES                                 |