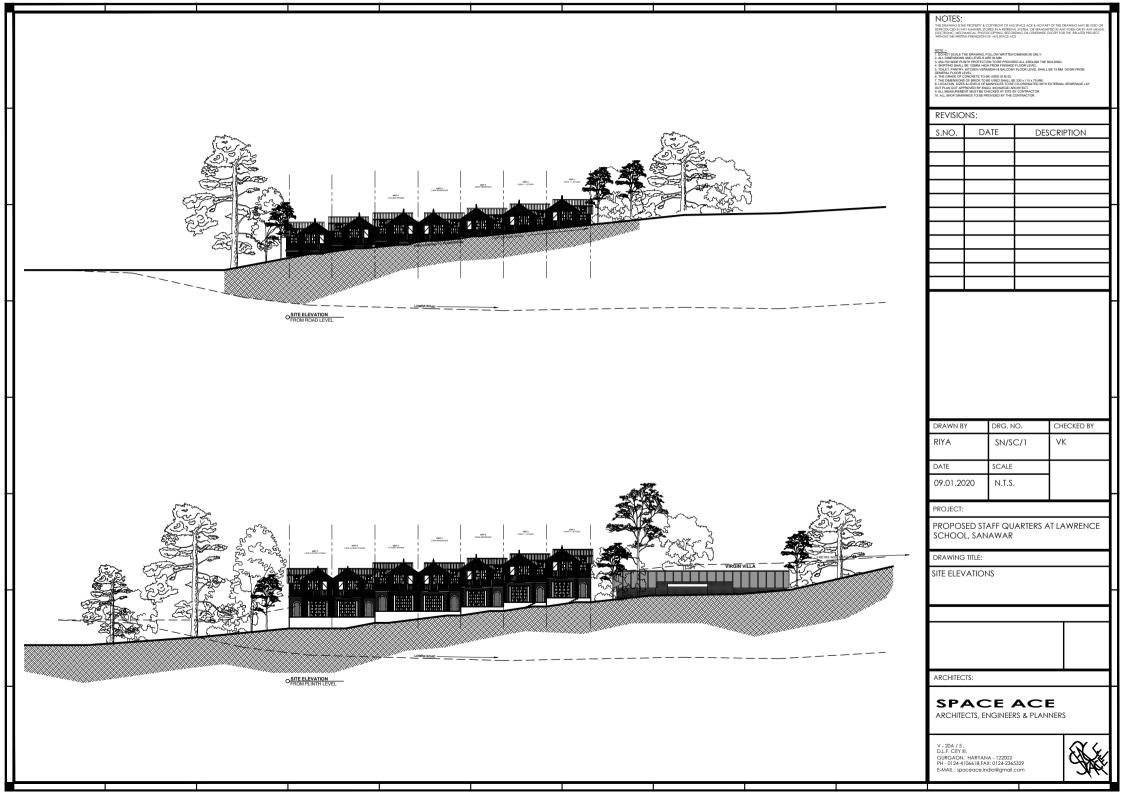

# **LIST OF DRAWINGS**

| S. NO.  | DRAWING NO. | DRAWING TITLE                                     |
|---------|-------------|---------------------------------------------------|
| ALL DRA | WINGS       |                                                   |
| 1       | SN/PL/1     | SITE PLAN : UPPER GROUND FLOOR                    |
| 2       | SN/SC/1     | SITE SECTION                                      |
| 3       | SN/PL1/1    | UPPER GROUND FLOOR PLAN (3BHK)                    |
| 4       | SN/PL1/2    | LOWER GROUND FLOOR PLAN (3BHK)                    |
| 5       | SN/PL1/3    | UPPER GROUND FLOOR BRICKWORK PLAN (3BHK)          |
| 6       | SN/PL1/4    | LOWER GROUND FLOOR BRICKWORK PLAN (3BHK)          |
| 7       | SN/PL2/1    | UPPER GROUND FLOOR PLAN (2BHK + STUDIO)           |
| 8       | SN/PL2/2    | LOWER GROUND FLOOR PLAN (2BHK + STUDIO)           |
| 9       | SN/PL2/3    | UPPER GROUND FLOOR BRICKWORK PLAN (2BHK + STUDIO) |
| 10      | SN/PL2/4    | LOWER GROUND FLOOR BRICKWORK PLAN (2BHK + STUDIO) |
| 11      | SN/PL3/1    | UPPER GROUND FLOOR PLAN (STUDIO)                  |
| 12      | SN/PL3/2    | LOWER GROUND FLOOR PLAN (STUDIO)                  |
| 13      | SN/PL3/3    | UPPER GROUND FLOOR BRICKWORK PLAN (STUDIO)        |
| 14      | SN/PL3/4    | LOWER GROUND FLOOR BRICKWORK PLAN (STUDIO)        |
| 15      | SN/PL/3     | ROOF PLAN                                         |
| 16      | SN/EL/1     | TYPICAL FRONT ELEVATION (3BHK + 2BHK, STUDIO)     |
| 17      | SN/EL/1A    | TYPICAL FRONT ELEVATION (STUDIO)                  |
| 18      | SN/EL/2     | EAST ELEVATION                                    |
| 19      | SN/EL/3     | WEST ELEVATION                                    |
| 20      | SN/EL/4     | REAR ELEVATION (SOUTH)                            |
| 21      | SN/SC/2     | SECTION XX'                                       |
| 22      | SN/SC/3     | SECTION YY'                                       |
| 23      | SN/TD/1     | TYPICAL DETAILS: DOOR WINDOW SCHEDULE             |
| 24      | SN/TD/2     | TYPICAL DETAILS: FRONT DOOR DESIGN                |
| 25      | SN/TD/3     | TYPICAL DETAILS: RAILING DETAILS                  |
| 26      | SN/TD/4     | TYPICAL DETAILS: TOILET ELEVATIONS                |
| 27      | SN/PL/2     | FLOORING PLAN                                     |
| 28      | SN/FS/1     | FINISHING SCHEDULE                                |
| 29      | SN/ST/1     | STRUCTURAL DRAWING                                |
| 30      | SN/PL/1     | PLUMBING SITE PLAN                                |
| 31      | WAC/WS-01   | TYPICAL PLUMBING – WATER SUPPLY                   |
| 32      | WAC/PL-01   | TYPICAL PLUMBING – DRAINAGE PLAN                  |
| 33      | SN/ELE/1    | ELECTRICAL- EXTERNAL LIGHTING LAYOUT OUTDOOR      |
| 34      | SN/ELE/2    | ELECTRICAL - LIGHT & POWER LAYOUT                 |
| 35      | SN/ELE/3    | ELECTRICAL- HVAC DRAWING                          |
| 36      | SN/ENE/4    | LIGHTING FIXTURES                                 |