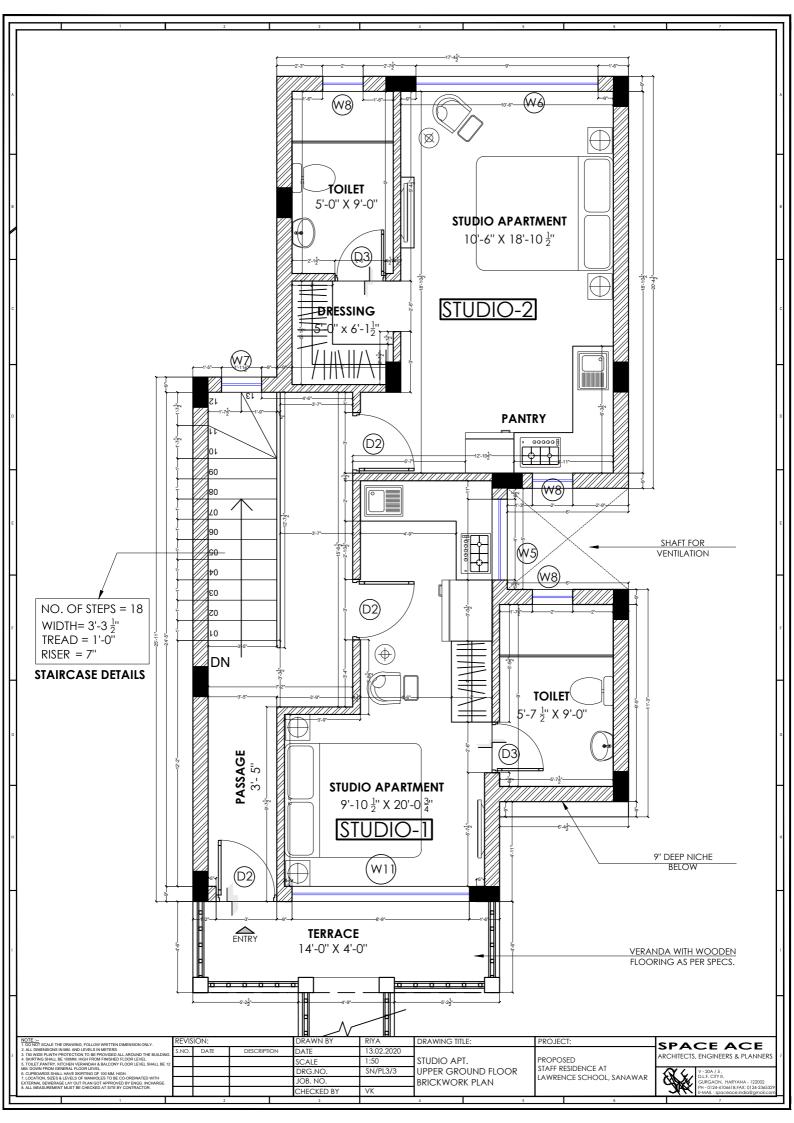

# 4-STUDIO APARTMENTS

AREA OF STUDIO-1 = 253.90 Sq.ft

AREA OF STUDIO-2 = 330.47 Sq.ft

AREA OF STUDIO-3 = 303.50 Sq.ft

AREA OF STUDIO-4 = 368.95 Sq.ft

CIRCULATION = 243.72 Sq.ft

TOTAL UNITS (AS PER SITE PLAN) = 5

EACH UNIT CONTAINS :- TWO STUDIO APT. TOTAL STUDIO APT. = 20 UNITS

(W6) 1OILET 5'-0" X 9'-0" STUDIO APARTMENT 10'-6" X 18'-10 ½" DRESSING STUDIO-2 <del>5"</del>0" x 6'-1½" **PANTRY**  $\bigcirc$ (W8) W5 (W8) (D2) DN TOILET 5'-7 ½" X 9'-0" STUDIO APARTMENT 9'-10 ½" X 20'-0 ¾" STUDIO-1 (w1) (D2) TERRACE 14'-0" X 4'-0"

UPPER GROUND FLOOR PLAN (STUDIO 3 & 4) FLOOR AREA = 750.29 SQ.FT

| ľ | NOTE :  1. DO NOT SCALE THE DRAWING. FOLLOW WRITTEN DIMENSION ONLY.                                                                                                                                                 | REVIS | ION: |             | DRAWN BY   | RIYA       | DRAWING TITLE: | PROJECT:                 | SPACE ACE                                                                                              |
|---|---------------------------------------------------------------------------------------------------------------------------------------------------------------------------------------------------------------------|-------|------|-------------|------------|------------|----------------|--------------------------|--------------------------------------------------------------------------------------------------------|
|   | <ol> <li>ALL DIMENSIONS IN MM. AND LEVELS IN METERS.</li> <li>750 WIDE PLINTH PROTECTION TO BE PROVIDED ALL AROUND THE BUILDING.</li> </ol>                                                                         | S.NO. | DATE | DESCRIPTION | DATE       | 13.02.2020 |                |                          | ARCHITECTS, ENGINEERS & PLANNERS                                                                       |
|   | <ol> <li>SKIRTING SHALL BE 100MM. HIGH FROM FINISHED FLOOR LEVEL.</li> <li>TOILET, PANTRY, KITCHEN VERANDAH &amp; BALCONY FLOOR LEVEL SHALL BE 12</li> </ol>                                                        |       |      |             | SCALE      | 1:50       | STUDIO APT.    | PROPOSED                 | ARCHITECTS, ENGINEERS & FLANNERS                                                                       |
|   | MM. DOWN FROM GENERAL FLOOR LEVEL. 6. CUPBOARDS SHALL HAVE SKIRTING OF 100 MM. HIGH. 7. LOCATION, SIZES & LEVELS OF MANHOLES TO BE CO-ORDINATED WITH EXTERNAL SEWERAGE LAY OUT PLAN GOT APPROVED BY ENGG. INCHARGE. |       |      |             | DRG.NO.    | SN/PL3/1   |                | STAFF RESIDENCE AT       | V-20A/5,                                                                                               |
|   |                                                                                                                                                                                                                     |       |      |             | JOB. NO.   |            |                | LAWRENCE SCHOOL, SANAWAR | V - 20A / 5 ,<br>D.L.F. CITY III,<br>GURGAON , HARYANA - 122002<br>PH - 0124-4106618,FAX: 0124-2365329 |
|   | 8. ALL MEASUREMENT MUST BE CHECKED AT SITE BY CONTRACTOR.                                                                                                                                                           |       |      |             | CHECKED BY | VK         |                |                          | PH - 0124-4106618,FAX: 0124-2365329<br>E-MAIL : spaceace.india@gmail.com                               |