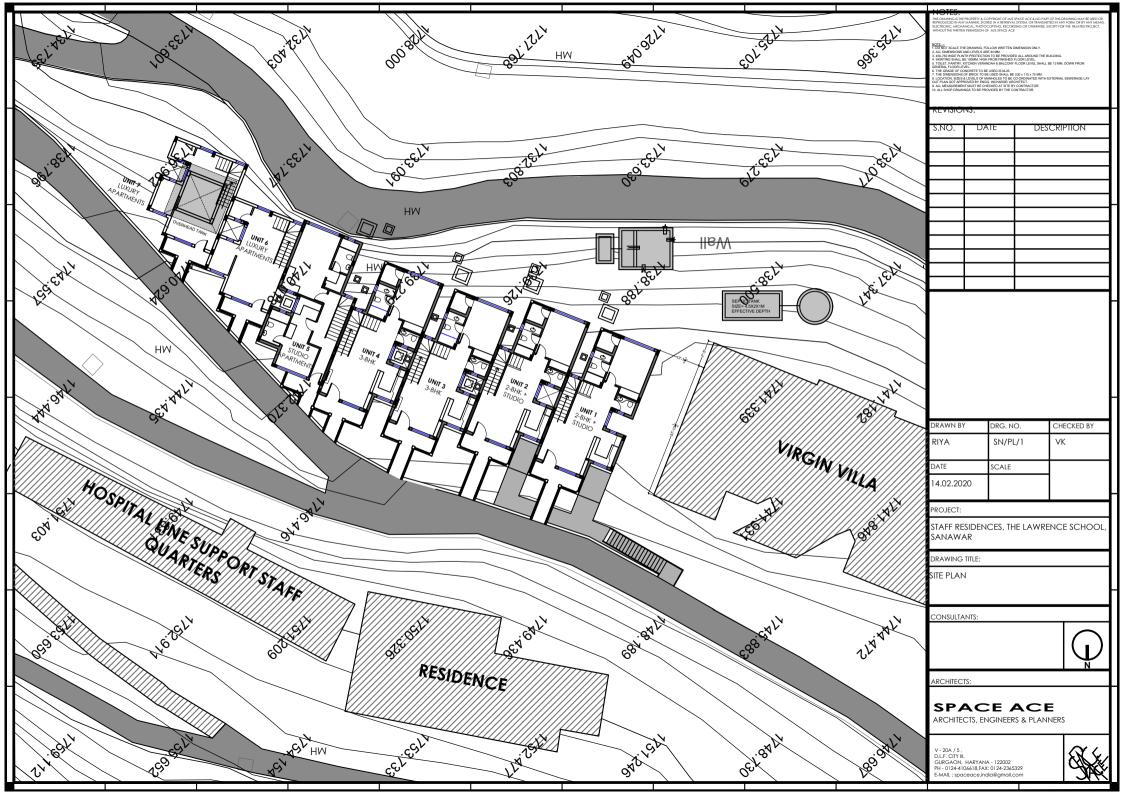

# **DRAWINGS**

PROJECT: SANAWAR STAFF RESIDENCES

CLIENT: THE LAWRENCE SCHOOL, SANAWAR

# **LIST OF DRAWINGS**

| S. NO.  | DRAWING NO. | DRAWING TITLE                                     |
|---------|-------------|---------------------------------------------------|
| ALL DRA | WINGS       |                                                   |
| 1       | SN/PL/1     | SITE PLAN : UPPER GROUND FLOOR                    |
| 2       | SN/SC/1     | SITE SECTION                                      |
| 3       | SN/PL1/1    | UPPER GROUND FLOOR PLAN (3BHK)                    |
| 4       | SN/PL1/2    | LOWER GROUND FLOOR PLAN (3BHK)                    |
| 5       | SN/PL1/3    | UPPER GROUND FLOOR BRICKWORK PLAN (3BHK)          |
| 6       | SN/PL1/4    | LOWER GROUND FLOOR BRICKWORK PLAN (3BHK)          |
| 7       | SN/PL2/1    | UPPER GROUND FLOOR PLAN (2BHK + STUDIO)           |
| 8       | SN/PL2/2    | LOWER GROUND FLOOR PLAN (2BHK + STUDIO)           |
| 9       | SN/PL2/3    | UPPER GROUND FLOOR BRICKWORK PLAN (2BHK + STUDIO) |
| 10      | SN/PL2/4    | LOWER GROUND FLOOR BRICKWORK PLAN (2BHK + STUDIO) |
| 11      | SN/PL3/1    | UPPER GROUND FLOOR PLAN (STUDIO)                  |
| 12      | SN/PL3/2    | LOWER GROUND FLOOR PLAN (STUDIO)                  |
| 13      | SN/PL3/3    | UPPER GROUND FLOOR BRICKWORK PLAN (STUDIO)        |
| 14      | SN/PL3/4    | LOWER GROUND FLOOR BRICKWORK PLAN (STUDIO)        |
| 15      | SN/PL/3     | ROOF PLAN                                         |
| 16      | SN/EL/1     | TYPICAL FRONT ELEVATION (3BHK + 2BHK, STUDIO)     |
| 17      | SN/EL/1A    | TYPICAL FRONT ELEVATION (STUDIO)                  |
| 18      | SN/EL/2     | EAST ELEVATION                                    |
| 19      | SN/EL/3     | WEST ELEVATION                                    |
| 20      | SN/EL/4     | REAR ELEVATION (SOUTH)                            |
| 21      | SN/SC/2     | SECTION XX'                                       |
| 22      | SN/SC/3     | SECTION YY'                                       |
| 23      | SN/TD/1     | TYPICAL DETAILS: DOOR WINDOW SCHEDULE             |
| 24      | SN/TD/2     | TYPICAL DETAILS: FRONT DOOR DESIGN                |
| 25      | SN/TD/3     | TYPICAL DETAILS: RAILING DETAILS                  |
| 26      | SN/TD/4     | TYPICAL DETAILS: TOILET ELEVATIONS                |
| 27      | SN/PL/2     | FLOORING PLAN                                     |
| 28      | SN/FS/1     | FINISHING SCHEDULE                                |
| 29      | SN/ST/1     | STRUCTURAL DRAWING                                |
| 30      | SN/PL/1     | PLUMBING SITE PLAN                                |
| 31      | WAC/WS-01   | TYPICAL PLUMBING – WATER SUPPLY                   |
| 32      | WAC/PL-01   | TYPICAL PLUMBING – DRAINAGE PLAN                  |
| 33      | SN/ELE/1    | ELECTRICAL- EXTERNAL LIGHTING LAYOUT OUTDOOR      |
| 34      | SN/ELE/2    | ELECTRICAL - LIGHT & POWER LAYOUT                 |
| 35      | SN/ELE/3    | ELECTRICAL- HVAC DRAWING                          |
| 36      | SN/ENE/4    | LIGHTING FIXTURES                                 |

NOTE:
1. DO NOT SCALE THE DRAWING, FOLLOW WRITTEN DIMENSION CNLY.
2. ALL DIMENSIONS IN MA. MAD LEVELS IN PROPOSED
3. 709 WORS PARK HEROPECTORS TO BE PROPOSED ALL ARQUARD THE BUILDING.
5. TOLET PARTITY, INTOISE VERNADURA B BUILDING.
5. TOLET PARTITY, INTOISE VERNADURA B BUILDING.
6. CUBET PARTITY, INTOISE VERNADURA B BUILDING.
6. CUBET PARTITY, INTOISE VERNADURA B BUILDING.
6. CUBET PARTITY, INTOISE VERNADURA B BUILDING.
6. CUBEDANCES SHALL HAVE SORTHING OF BOIL MAN LOVEL.
6. CUBEDANCES SHALL HAVE SORTHING OF BOIL MAN LOVEL.
6. CUBEDANCES SHALL HAVE SORTHING OF BOIL MAN LOVEL.
6. CUBEDANCES SHALL HAVE SORTHING OF BOILD STAFF RESIDENCE AT LAWRENCE SCHOOL, SANAWAR