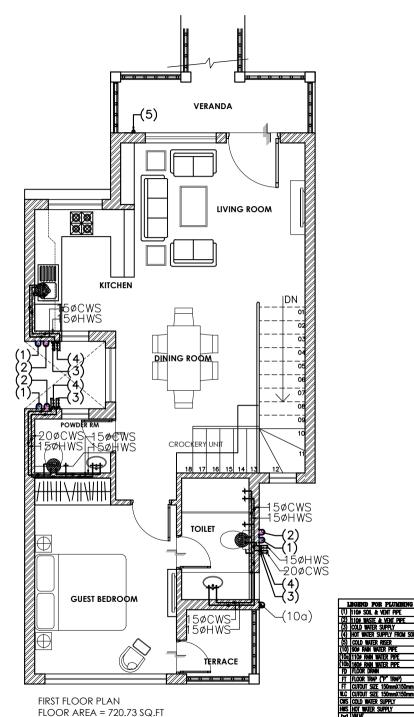

# 2BHK+1STUDIO APARTMENT

NOTE:

TOTAL AREA OF STUDIO = 367.03 Sq.ft TOTAL AREA OF 2BHK = 1103.98 Sq.ft

TOTAL UNITS (AS PER SITE PLAN) = 5

EACH UNIT CONTAINS :-ONE 2BHK (DUPLEX) + 1 STUDIO APT.

HENCE, TOTAL 2 BHK = 5 NO.s TOTAL STUDIO'S = 5 NO.s

(W) **TERRACE** 5'-0" X 5'-1 ½" **GUEST BEDROOM** 10'-6" X 14'-6" (8W) TOILET 5'-0" X 9'-0" (D2) (W) POWDER RM CROCKERY UNIT 5'-7 ½' X 4'-0' DINING ROOM -<del>10</del> ½" X 15'-6 DИ KITCHEN 7'-0" X 9'-0" LIVING ROOM 12'-7 <sup>3</sup><sub>4</sub>" X 10'-10 ½ W3 VERAND 14'-0" X 4'-0'

UPPER GROUND FLOOR PLAN FLOOR AREA = 720.73 SQ.FT

| ı | NOTE :  1. DO NOT SCALE THE DRAWING, FOLLOW WRITTEN DIMENSION ONLY.                                                                                                                                               | REVIS | ION: |             | DRAWN BY   | RIYA       | DRAWING TITLE:             | PROJECT:                 | SPACE ACE                                                                |
|---|-------------------------------------------------------------------------------------------------------------------------------------------------------------------------------------------------------------------|-------|------|-------------|------------|------------|----------------------------|--------------------------|--------------------------------------------------------------------------|
|   | <ol> <li>ALL DIMENSIONS IN MM. AND LEVELS IN METERS.</li> <li>750 WIDE PLINTH PROTECTION TO BE PROVIDED ALL AROUND THE BUILDING.</li> </ol>                                                                       | S.NO. | DATE | DESCRIPTION | DATE       | 13.02.2020 |                            |                          | ARCHITECTS, ENGINEERS & PLANNERS                                         |
|   | <ol> <li>SKIRTING SHALL BE 100MM. HIGH FROM FINISHED FLOOR LEVEL.</li> <li>TOILET, PANTRY, KITCHEN VERANDAH &amp; BALCONY FLOOR LEVEL SHALL BE 12</li> </ol>                                                      |       |      |             | SCALE      | 1:50       | Z DI IK : I SIODIO / II I. | PROPOSED                 | ARCHITECTS, ENGINEERS & LEANNERS                                         |
|   | MM. DOWN FROM GENERAL FLOOR LEVEL 6. CUPBOARDS SHALL HAVE SKIRTING OF 100 MM. HIGH. 7. LOCATION, SZES & LEVELS OF MANHOLES TO BE CO-ORDINATED WITH EXTERNAL SEWERAGE LAY OUT PLAN GOT APPROVED BY ENGG. INCHARGE. |       |      |             | DRG.NO.    | SN/PL2/1   |                            | STAFF RESIDENCE AT       | V-20A/5,                                                                 |
|   |                                                                                                                                                                                                                   |       |      |             | JOB. NO.   |            |                            | LAWRENCE SCHOOL, SANAWAR | GURGAON, HARYANA - 122002                                                |
| Ц | 8. ALL MEASUREMENT MUST BE CHECKED AT SITE BY CONTRACTOR.                                                                                                                                                         |       |      |             | CHECKED BY | VK         |                            |                          | PH - 0124-4106618,FAX: 0124-2365329<br>E-MAIL : spaceace.india@gmail.com |

# 2BHK+1STUDIO APARTMENT

NOTE:

TOTAL AREA OF STUDIO = 367.03 Sq.ft

TOTAL AREA OF 2BHK = 1103.98 Sq.ft

TOTAL UNITS (AS PER SITE PLAN) = 5

EACH UNIT CONTAINS:-

ONE 2BHK (DUPLEX) + 1 STUDIO APT.

HENCE,