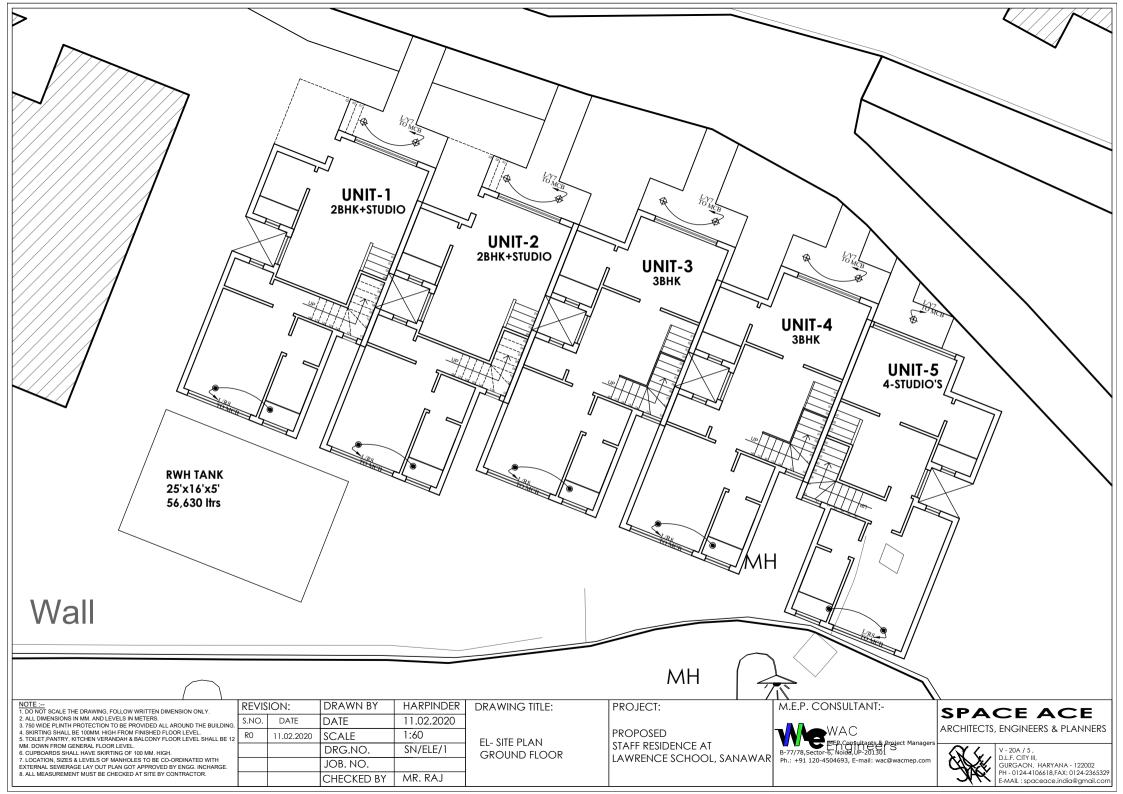

FF QUARTERS AT LAWRENCE SCHOOL, SANAWAR

DRAWING TITLE:

PLUMBING DRAWING DRAINAGE SYSTEM GROUND TO TERRACE

ARCHITECTS:

(2) 1100 WASTE & VENT PIPE
(3) COLD WATER SUPPLY
(4) HOT WATER SUPPLY FROM SOLAR PANE

(4) HOT WALEN SUPPLY FROM
(5) COLD WATER RISER
(10) 900 RAIN WATER PIPE
(100) 1100 RAIN WATER PIPE
(10b) 1600 RAIN WATER PIPE
FD FLOOR DRAIN
FT FLOOR TRAP
(7° TRAP)
FT CUTOUT SIZE 150 0007 (15)

CWS COLD WATER SUPPLY
HWS HOT WATER SUPPLY

VALVE

FT CUTOUT SIZE 150mmX150mm
W.C CUTOUT SIZE 150mmX150mm

NOTE:- 1. FD TO FT 63¢ WASTE PIPE 2. WASHBASIN TO FT 40¢ WASTE PIPE

KITCHEN SINK/URINAL TO FT
 500 WASTE PIPE

# SPACE ACE

ARCHITECTS, ENGINEERS & PLANNERS

V - 20A / 5 , D.L.F. CITY III, GURGAON, HARYANA - 122002 PH - 0124-4106618,FAX: 0124-2365329 E-MAIL : spaceace.india@gmail.com