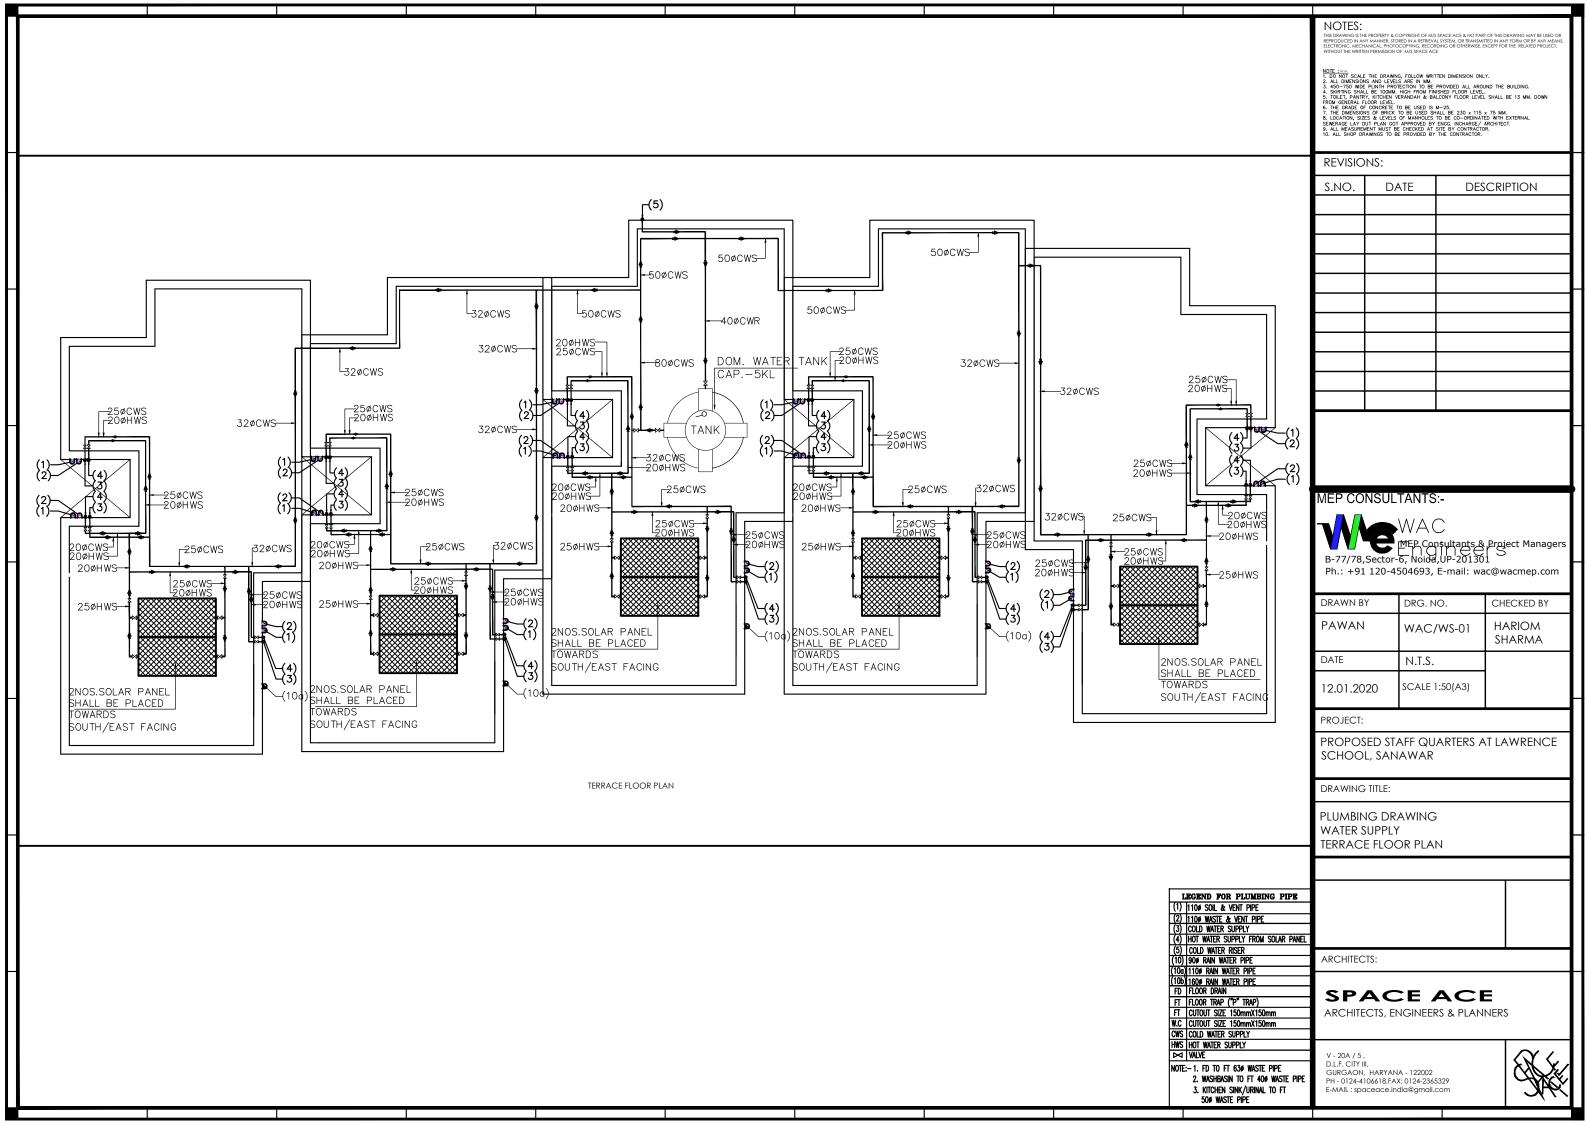

04693, E-mail: wac@wacmep.com

DRAWN BY DRG. NO CHECKED BY PAWAN HARIOM WAC/WS-01 SHARMA DATE N.T.S. SCALE 1:50(A3) 12.01.2020

PROJECT:

PROPOSED STAFF QUARTERS AT LAWRENCE SCHOOL, SANAWAR

DRAWING TITLE:

ARCHITECTS:

PLUMBING DRAWING WATER SUPPLY **GROUND & FIRST FLOOR PLAN** 

LINGUIND FOR PLUMBING PIPE
(1) 1100 SOIL & VENT PPE
(2) 1100 WISTE & VENT PPE
(3) COLD WATER SUPPLY FROM SOLAR PANEL (5) COLD WATER RISER (10) 90¢ RAIN WATER PIP Da) 1100 RAIN WATER PIPE (10b) 160¢ rain water Pipe FD | Floor Drain

SPACE ACE

ARCHITECTS, ENGINEERS & PLANNERS

V - 20A / 5 , D.L.F. CITY III, GURGAON, HARYANA - 122002 PH - 0124-4106618,FAX: 0124-2365329 NOTE:- 1. FD TO FT 630 WASTE PIPE 2. WASHBASIN TO FT 400 WASTE PIPE 3. KITCHEN SINK/URINAL TO FT 500 WASTE PIPE E-MAIL: spaceace.india@gmail.com





# 3-BHK UNIT

TOTAL UNITS(AS PER SITE PLAN) = 5 EACH UNIT CONTAINS: - ONE 3BHK TOTAL 3 BHK = 5 UNITS





FLOOR AREA = 720.73 SQ.FT



**ROOF PLAN** 

# NOTES:

- NOTE:
  1. DOLIVET SCALE THE DRAWING, FOLLOW WRITTEN DIMENSION ONLY.
  1. DOLIVET SCALE THE DRAWING, FOLLOW WRITTEN DIMENSION ONLY.
  1. DOLIVETS ONLY THE STATE OF THE

# REVISIONS:

| KEVISIO | /NS. |             |
|---------|------|-------------|
| S.NO.   | DATE | DESCRIPTION |
|         |      |             |
|         |      |             |
|         |      |             |
|         |      |             |
|         |      |             |
|         |      |             |
|         |      |             |
|         |      |             |
|         |      |             |
|         |      |             |
|         |      |