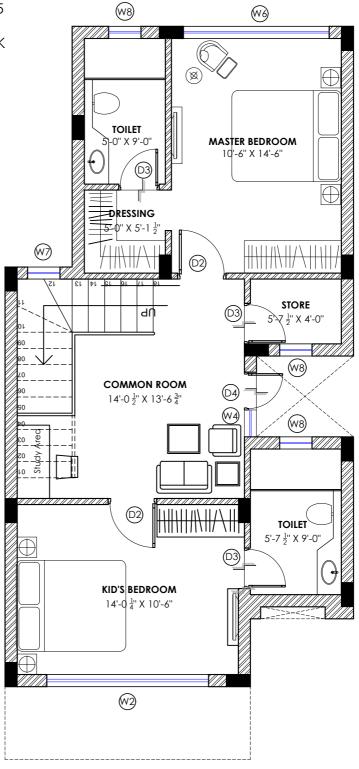

# 3-BHK UNIT

TOTAL UNITS (AS PER SITE PLAN) = 5

EACH UNIT CONTAINS :- ONE 3BHK TOTAL 3 BHK = 5 UNITS

LOWER GROUND FLOOR PLAN FLOOR AREA = 750.29 SQ.FT

| П |                                                                                                                                                              |        |      |             |            |            |                                  |                          |                                                                         |
|---|--------------------------------------------------------------------------------------------------------------------------------------------------------------|--------|------|-------------|------------|------------|----------------------------------|--------------------------|-------------------------------------------------------------------------|
| ı | NOTE :  1. DO NOT SCALE THE DRAWING, FOLLOW WRITTEN DIMENSION ONLY.                                                                                          | REVIS  | ION: |             | DRAWN BY   | RIYA       | DRAWING TITLE:                   | PROJECT:                 | SPACE ACE                                                               |
| L | ALL DIMENSIONS IN MM. AND LEVELS IN METERS.     750 WIDE PLINTH PROTECTION TO BE PROVIDED ALL AROUND THE BUILDING.                                           | S.NO.  | DATE | DESCRIPTION | DATE       | 12.02.2020 |                                  |                          | ARCHITECTS, ENGINEERS & PLANNERS                                        |
| ľ | <ol> <li>SKIRTING SHALL BE 100MM. HIGH FROM FINISHED FLOOR LEVEL.</li> <li>TOILET, PANTRY, KITCHEN VERANDAH &amp; BALCONY FLOOR LEVEL SHALL BE 12</li> </ol> |        |      |             | SCALE      | 1:50       | 3-BHK                            | PROPOSED                 | ARCHITECIS, ENGINEERS & FLANNERS                                        |
| ı | MM. DOWN FROM GENERAL FLOOR LEVEL.<br>6. CUPBOARDS SHALL HAVE SKIRTING OF 100 MM. HIGH.                                                                      |        |      |             | DRG.NO.    | SN/PL1/2   | I FI C JC JR PI AIN I A T C JUJI | STAFF RESIDENCE AT       | V-20A / 5,<br>DLE, CITY III.                                            |
| Т | <ol> <li>LOCATION, SIZES &amp; LEVELS OF MANHOLES TO BE CO-ORDINATED WITH<br/>EXTERNAL SEWERAGE LAY OUT PLAN GOT APPROVED BY ENGG. INCHARGE.</li> </ol>      |        |      |             | JOB. NO.   | 2          |                                  | LAWRENCE SCHOOL, SANAWAR | GURGAON, HARYANA - 122002                                               |
| П | 8. ALL MEASUREMENT MUST BE CHECKED AT SITE BY CONTRACTOR.                                                                                                    | $\Box$ |      |             | CHECKED BY | VK         |                                  |                          | PH - 0124-4106618,FAX: 0124-2365329<br>E-MAIL: spaceace.india@amail.com |

**TOILET** 5'-0" X 9'-0"

(W6)

MASTER BEDROOM 10'-6" X 14'-6"

LOWER GROUND FLOOR PLAN FLOOR AREA = 750.29 SQ.FT

| li | NOTE :  1. DO NOT SCALE THE DRAWING. FOLLOW WRITTEN DIMENSION ONLY.                                                                                                                                                 | REVIS | ION: |             | DRAWN BY   | RIYA       | DRAWING TITLE:             | PROJECT:                                       | SPACE ACE                                                                                            |
|----|---------------------------------------------------------------------------------------------------------------------------------------------------------------------------------------------------------------------|-------|------|-------------|------------|------------|----------------------------|------------------------------------------------|------------------------------------------------------------------------------------------------------|
|    | <ol> <li>ALL DIMENSIONS IN MM. AND LEVELS IN METERS.</li> <li>750 WIDE PLINTH PROTECTION TO BE PROVIDED ALL AROUND THE BUILDING.</li> </ol>                                                                         | S.NO. | DATE | DESCRIPTION | DATE       | 13.02.2020 |                            |                                                | ARCHITECTS, ENGINEERS & PLANNERS                                                                     |
| ı  | <ol> <li>SKIRTING SHALL BE 100MM. HIGH FROM FINISHED FLOOR LEVEL.</li> <li>TOILET, PANTRY, KITCHEN VERANDAH &amp; BALCONY FLOOR LEVEL SHALL BE 12</li> </ol>                                                        |       |      |             | SCALE      | 1:50       | Z DI IK I T STODIO / II I. | PROPOSED                                       |                                                                                                      |
| ı  | MM. DOWN FROM GENERAL FLOOR LEVEL. 6. CUPBOARDS SHALL HAVE SKIRTING OF 100 MM. HIGH. 7. LOCATION, SIZES & LEVELS OF MANHOLES TO BE CO-ORDINATED WITH EXTERNAL SEWERAGE LAY OUT PLAN GOT APPROVED BY ENGG. INCHARGE. |       |      |             | DRG.NO.    | SN/PL2/2   | FLOOR PLAN LAYOUT          | STAFF RESIDENCE AT<br>LAWRENCE SCHOOL, SANAWAR | V - 20A / 5 ,<br>D.L.F. CITVIII,<br>GURGAON, HARYANA - 122002<br>PH - 0124-4106618,FAX: 0124-2365329 |
| ı  |                                                                                                                                                                                                                     |       |      |             | JOB. NO.   |            |                            | LAWRENCE SCHOOL, SANAWAR                       | GURGAON, HARYANA - 122002<br>PH - 0124-4106618.FAX: 0124-2365329                                     |
| Ц  | 8. ALL MEASUREMENT MUST BE CHECKED AT SITE BY CONTRACTOR.                                                                                                                                                           |       |      |             | CHECKED BY | VK         |                            |                                                | FH - 0124-4106618; FAX: 0124-2365329<br>E-MAIL : spaceace.india@gmail.com                            |