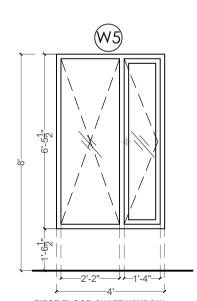

# **LIST OF DRAWINGS**

| S. NO.  | DRAWING NO. | DRAWING TITLE                                     |
|---------|-------------|---------------------------------------------------|
| ALL DRA | WINGS       |                                                   |
| 1       | SN/PL/1     | SITE PLAN : UPPER GROUND FLOOR                    |
| 2       | SN/SC/1     | SITE SECTION                                      |
| 3       | SN/PL1/1    | UPPER GROUND FLOOR PLAN (3BHK)                    |
| 4       | SN/PL1/2    | LOWER GROUND FLOOR PLAN (3BHK)                    |
| 5       | SN/PL1/3    | UPPER GROUND FLOOR BRICKWORK PLAN (3BHK)          |
| 6       | SN/PL1/4    | LOWER GROUND FLOOR BRICKWORK PLAN (3BHK)          |
| 7       | SN/PL2/1    | UPPER GROUND FLOOR PLAN (2BHK + STUDIO)           |
| 8       | SN/PL2/2    | LOWER GROUND FLOOR PLAN (2BHK + STUDIO)           |
| 9       | SN/PL2/3    | UPPER GROUND FLOOR BRICKWORK PLAN (2BHK + STUDIO) |
| 10      | SN/PL2/4    | LOWER GROUND FLOOR BRICKWORK PLAN (2BHK + STUDIO) |
| 11      | SN/PL3/1    | UPPER GROUND FLOOR PLAN (STUDIO)                  |
| 12      | SN/PL3/2    | LOWER GROUND FLOOR PLAN (STUDIO)                  |
| 13      | SN/PL3/3    | UPPER GROUND FLOOR BRICKWORK PLAN (STUDIO)        |
| 14      | SN/PL3/4    | LOWER GROUND FLOOR BRICKWORK PLAN (STUDIO)        |
| 15      | SN/PL/3     | ROOF PLAN                                         |
| 16      | SN/EL/1     | TYPICAL FRONT ELEVATION (3BHK + 2BHK, STUDIO)     |
| 17      | SN/EL/1A    | TYPICAL FRONT ELEVATION (STUDIO)                  |
| 18      | SN/EL/2     | EAST ELEVATION                                    |
| 19      | SN/EL/3     | WEST ELEVATION                                    |
| 20      | SN/EL/4     | REAR ELEVATION (SOUTH)                            |
| 21      | SN/SC/2     | SECTION XX'                                       |
| 22      | SN/SC/3     | SECTION YY'                                       |
| 23      | SN/TD/1     | TYPICAL DETAILS: DOOR WINDOW SCHEDULE             |
| 24      | SN/TD/2     | TYPICAL DETAILS: FRONT DOOR DESIGN                |
| 25      | SN/TD/3     | TYPICAL DETAILS: RAILING DETAILS                  |
| 26      | SN/TD/4     | TYPICAL DETAILS: TOILET ELEVATIONS                |
| 27      | SN/PL/2     | FLOORING PLAN                                     |
| 28      | SN/FS/1     | FINISHING SCHEDULE                                |
| 29      | SN/ST/1     | STRUCTURAL DRAWING                                |
| 30      | SN/PL/1     | PLUMBING SITE PLAN                                |
| 31      | WAC/WS-01   | TYPICAL PLUMBING – WATER SUPPLY                   |
| 32      | WAC/PL-01   | TYPICAL PLUMBING – DRAINAGE PLAN                  |
| 33      | SN/ELE/1    | ELECTRICAL- EXTERNAL LIGHTING LAYOUT OUTDOOR      |
| 34      | SN/ELE/2    | ELECTRICAL - LIGHT & POWER LAYOUT                 |
| 35      | SN/ELE/3    | ELECTRICAL- HVAC DRAWING                          |
| 36      | SN/ENE/4    | LIGHTING FIXTURES                                 |