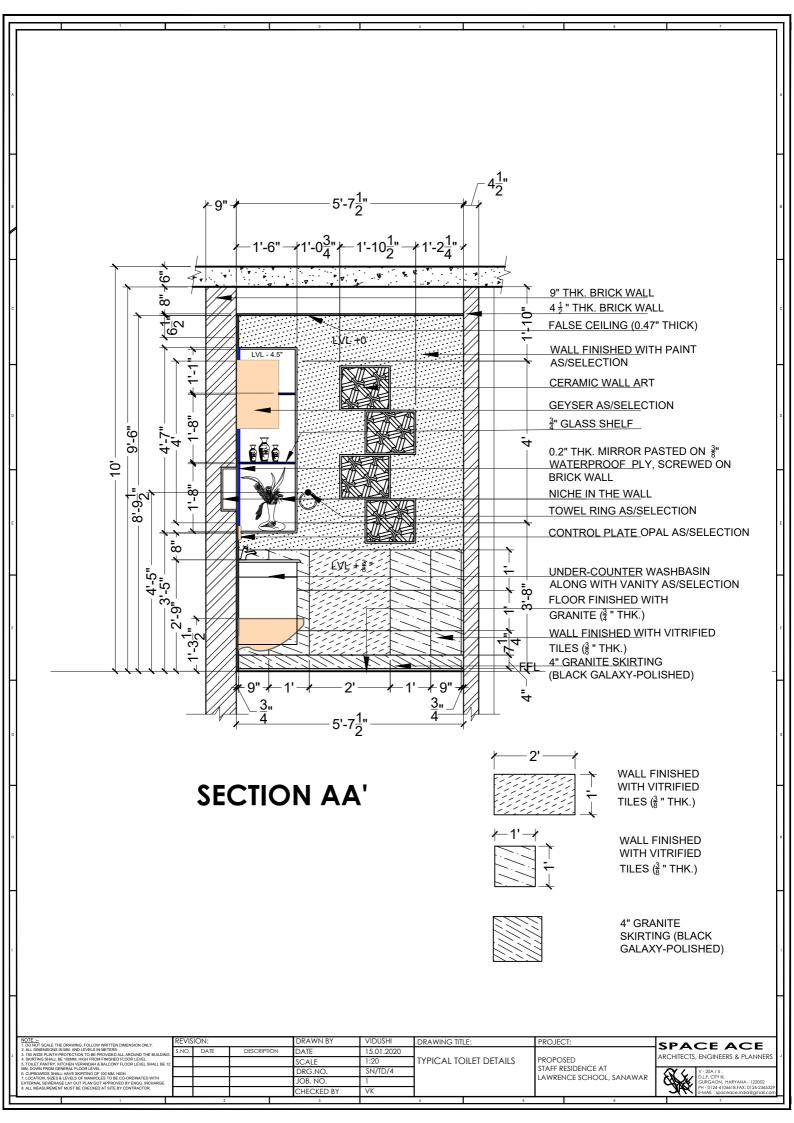

|       |      |             | DRG.NO.  | SN/TD/4    |                        | S |
| П | П  | 7. LOCATION, SIZES & LEVELS OF MANHOLES TO BE CO-ORDINATED WITH                                                                                                                                                                                                                                                                                                            |       |      |             | IOB NO   | 1          | l ·                    | ľ |

PROPOSED STAFF RESIDENCE AT LAWRENCE SCHOOL, SANAWAR









**SECTION RR'** 

 $\frac{3}{8}$  " THK. GLASS PARTITION



WALL FINISHED WITH VITRIFIED TILES  $(\frac{3}{8}$  " THK.)

| NOTE :  1. DO NOT SCALE THE DRAWING, FOLLOW WRITTEN DIMENSION ONLY.                                                                                                                                                  |       | ION: |             | DRAWN BY   | VIDUSHI    | DRAWING TITLE:         | PROJECT:                 | SPACE ACE                                                                            |
|----------------------------------------------------------------------------------------------------------------------------------------------------------------------------------------------------------------------|-------|------|-------------|------------|----