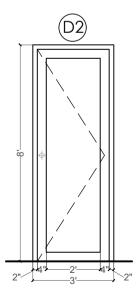

EDICAL ALLOW PROPRIED BY DESCRIPTION  DATE  DESCRIPTION  S.NO. DATE  DESCRIPTION  DATE  13.02.2020  STUDIO APT.  STUDIO APT.  TO DICET PAINTY, KITCHEN VERANDAR I BALCON PLODE LEVEL SHALL BE 12  MIL DOWN FROM CEREFAL PLODE LEVEL  C. DEPROMOS SHALL HAVE SERVITING OF 100 MM HIGH  T. LOCATION, SIZES & LEVELS OF MANNOLES TO BE COORDINATED WITH  LOCATION, SIZES & LEVELS OF MANNOLES TO BE COORDINATED WITH  SECREPANCE SHALL OF UTO IT PLAN OF THE PROPRISED BY PLODE, MOUNTED  WITH  JOB. NO. | 1. DO NOT SOLE THE DRAWING, POLLOW WRITTEN DIMERSION CRLV. 2. ALL ALL MANSHORN BY ALL ALL AND ALL ALL ALL ALL ALL ALL ALL ALL MANSHORN BY ALL ALL ALL ALL ALL ALL ALL ALL ALL AL |















# STAIRCASE WINDOW

DIM: 13'-4 ½ " x 2'

SILL: LINTEL:



# **TOILET WINDOW**

DIM: 5' X 2' SILL: 3' LINTEL: 8' - 0"



# BEDROOM DOOR

DIM: 8' X 3' - 0" SILL: 0 LINTEL: 8' - 0"



# FIRST FLOOR LIVING ROOM WINDOW (STUDIO APARTMENT)

DIM: 9' - 1 1/4" X 8' - 0" SILL: 1'- 6 ½" LINTEL : 8' - 0"



# **TOILET DOOR**

DIM: 8' X 2' - 6" SILL: 0 LINTEL: 8' - 0"

# **REVISIONS:**

| S.NO. | DATE | DESCRIPTION |
|-------|------|-------------|
|       |      |             |
|       |      |             |
|       |      |             |
|       |      |             |
|       |      |             |
|       |      |             |
|       |      |             |
|       |      |             |
|       |      |             |
|       |      |             |
|       |      |             |

| DRAWN BY   | DRG. NO. | CHECKED BY |
|------------|----------|------------|
| VIDUSHI    | SN/TD/1  | VK         |
| DATE       | SCALE