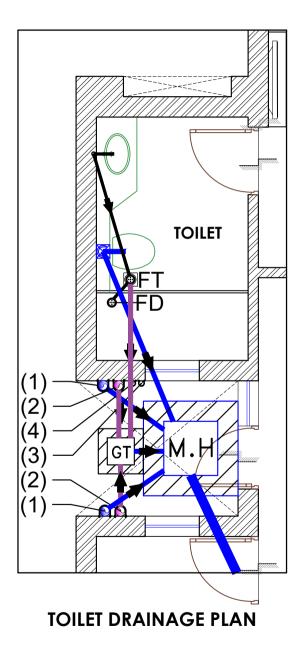

|
|   | <ol> <li>LOCATION, SIZES &amp; LEVELS OF MANHOLES TO BE CO-ORDINATED WITH<br/>EXTERNAL SEWERAGE LAY OUT PLAN GOT APPROVED BY ENGG. INCHARGE.</li> </ol>      |       |      |             | JOB. NO.   | 1          |                | LAWRENCE SCHOOL, SANAWAR | V - 20A / 5 ,<br>D.L.F. CITY III<br>GURGAON, HARYANA - 122002<br>PH - 0124-4106618,FAX: 0124-2365329 |
| Ц | 8. ALL MEASUREMENT MUST BE CHECKED AT SITE BY CONTRACTOR.                                                                                                    |       |      |             | CHECKED BY | VK         |                |                          | PH - 0124-4106618,FAX: 0124-2365329<br>E-MAIL : spaceace.india@gmail.com                             |

(W6)

(W8)





| L   | LEGEND FOR PLUMBING PIPE          |  |  |  |  |  |  |  |
|-----|-----------------------------------|--|--|--|--|--|--|--|
| (1) | 110¢ SOIL & VENT PIPE             |  |  |  |  |  |  |  |
| (2) | 110¢ WASTE & VENT PIPE            |  |  |  |  |  |  |  |
| (3) | COLD WATER SUPPLY                 |  |  |  |  |  |  |  |
| (4) | HOT WATER SUPPLY FROM SOLAR PANEL |  |  |  |  |  |  |  |
| FD  | FLOOR DRAIN                       |  |  |  |  |  |  |  |
| FT  | FLOOR TRAP ("P" TRAP)             |  |  |  |  |  |  |  |
| FT  | CUTOUT SIZE 150mmX150mm           |  |  |  |  |  |  |  |
|     | NOTE:-                            |  |  |  |  |  |  |  |
|     | 1. FD TO FT 630 WASTE PIPE        |  |  |  |  |  |  |  |
|     | 2. WASHBASIN TO FT 400 WASTE PIPE |  |  |  |  |  |  |  |

- NOTE:

  OR D