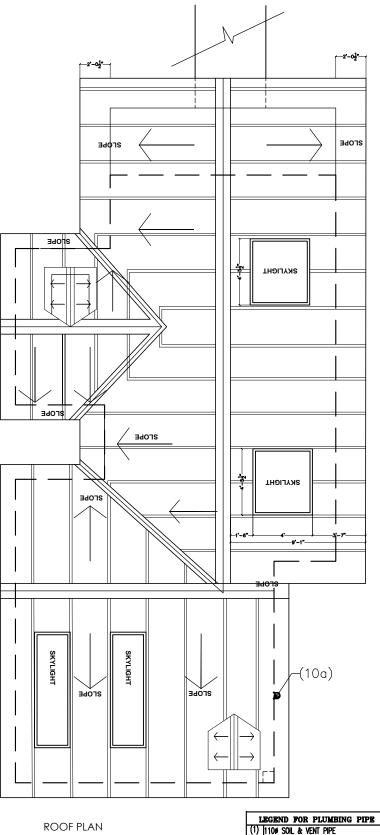

# **LIST OF DRAWINGS**

| S. NO.  | DRAWING NO. | DRAWING TITLE                                     |
|---------|-------------|---------------------------------------------------|
| ALL DRA | WINGS       |                                                   |
| 1       | SN/PL/1     | SITE PLAN : UPPER GROUND FLOOR                    |
| 2       | SN/SC/1     | SITE SECTION                                      |
| 3       | SN/PL1/1    | UPPER GROUND FLOOR PLAN (3BHK)                    |
| 4       | SN/PL1/2    | LOWER GROUND FLOOR PLAN (3BHK)                    |
| 5       | SN/PL1/3    | UPPER GROUND FLOOR BRICKWORK PLAN (3BHK)          |
| 6       | SN/PL1/4    | LOWER GROUND FLOOR BRICKWORK PLAN (3BHK)          |
| 7       | SN/PL2/1    | UPPER GROUND FLOOR PLAN (2BHK + STUDIO)           |
| 8       | SN/PL2/2    | LOWER GROUND FLOOR PLAN (2BHK + STUDIO)           |
| 9       | SN/PL2/3    | UPPER GROUND FLOOR BRICKWORK PLAN (2BHK + STUDIO) |
| 10      | SN/PL2/4    | LOWER GROUND FLOOR BRICKWORK PLAN (2BHK + STUDIO) |
| 11      | SN/PL3/1    | UPPER GROUND FLOOR PLAN (STUDIO)                  |
| 12      | SN/PL3/2    | LOWER GROUND FLOOR PLAN (STUDIO)                  |
| 13      | SN/PL3/3    | UPPER GROUND FLOOR BRICKWORK PLAN (STUDIO)        |
| 14      | SN/PL3/4    | LOWER GROUND FLOOR BRICKWORK PLAN (STUDIO)        |
| 15      | SN/PL/3     | ROOF PLAN                                         |
| 16      | SN/EL/1     | TYPICAL FRONT ELEVATION (3BHK + 2BHK, STUDIO)     |
| 17      | SN/EL/1A    | TYPICAL FRONT ELEVATION (STUDIO)                  |
| 18      | SN/EL/2     | EAST ELEVATION                                    |
| 19      | SN/EL/3     | WEST ELEVATION                                    |
| 20      | SN/EL/4     | REAR ELEVATION (SOUTH)                            |
| 21      | SN/SC/2     | SECTION XX'                                       |
| 22      | SN/SC/3     | SECTION YY'                                       |
| 23      | SN/TD/1     | TYPICAL DETAILS: DOOR WINDOW SCHEDULE             |
| 24      | SN/TD/2     | TYPICAL DETAILS: FRONT DOOR DESIGN                |
| 25      | SN/TD/3     | TYPICAL DETAILS: RAILING DETAILS                  |
| 26      | SN/TD/4     | TYPICAL DETAILS: TOILET ELEVATIONS                |
| 27      | SN/PL/2     | FLOORING PLAN                                     |
| 28      | SN/FS/1     | FINISHING SCHEDULE                                |
| 29      | SN/ST/1     | STRUCTURAL DRAWING                                |
| 30      | SN/PL/1     | PLUMBING SITE PLAN                                |
| 31      | WAC/WS-01   | TYPICAL PLUMBING – WATER SUPPLY                   |
| 32      | WAC/PL-01   | TYPICAL PLUMBING – DRAINAGE PLAN                  |
| 33      | SN/ELE/1    | ELECTRICAL- EXTERNAL LIGHTING LAYOUT OUTDOOR      |
| 34      | SN/ELE/2    | ELECTRICAL - LIGHT & POWER LAYOUT                 |
| 35      | SN/ELE/3    | ELECTRICAL- HVAC DRAWING                          |
| 36      | SN/ENE/4    | LIGHTING FIXTURES                                 |