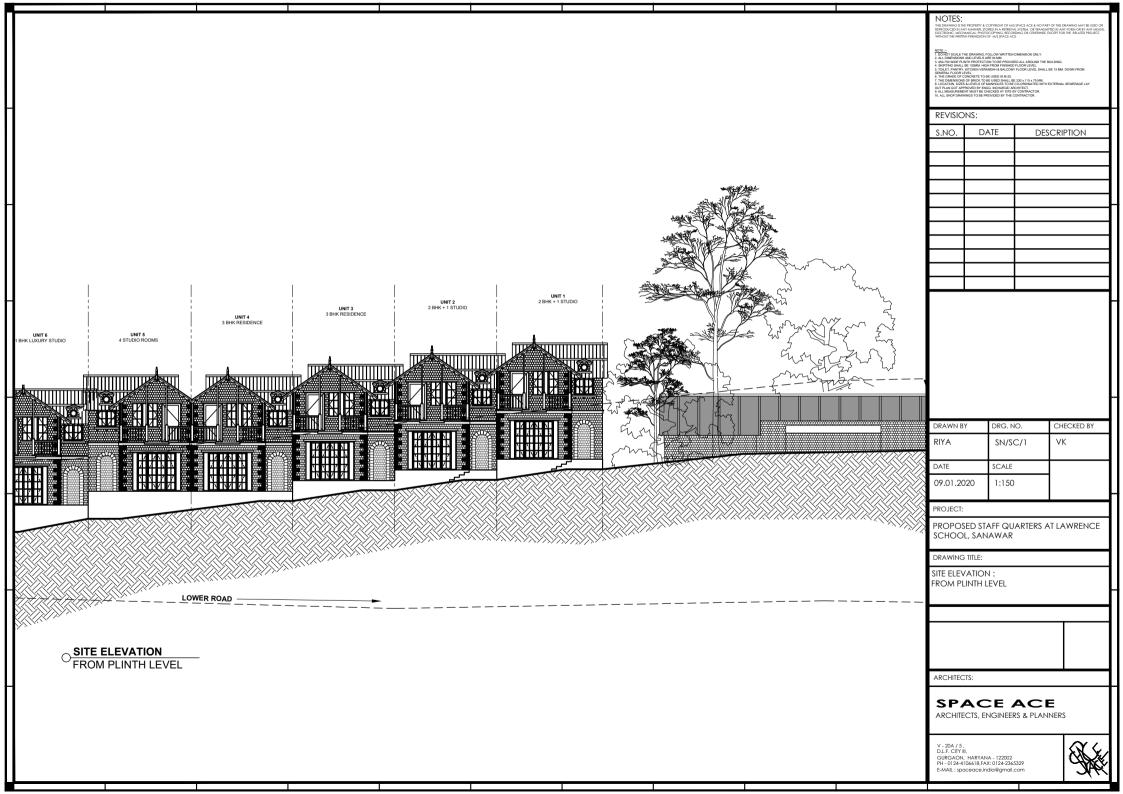

# **LIST OF DRAWINGS**

| S. NO.  | DRAWING NO. | DRAWING TITLE                                     |
|---------|-------------|---------------------------------------------------|
| ALL DRA | WINGS       |                                                   |
| 1       | SN/PL/1     | SITE PLAN : UPPER GROUND FLOOR                    |
| 2       | SN/SC/1     | SITE SECTION                                      |
| 3       | SN/PL1/1    | UPPER GROUND FLOOR PLAN (3BHK)                    |
| 4       | SN/PL1/2    | LOWER GROUND FLOOR PLAN (3BHK)                    |
| 5       | SN/PL1/3    | UPPER GROUND FLOOR BRICKWORK PLAN (3BHK)          |
| 6       | SN/PL1/4    | LOWER GROUND FLOOR BRICKWORK PLAN (3BHK)          |
| 7       | SN/PL2/1    | UPPER GROUND FLOOR PLAN (2BHK + STUDIO)           |
| 8       | SN/PL2/2    | LOWER GROUND FLOOR PLAN (2BHK + STUDIO)           |
| 9       | SN/PL2/3    | UPPER GROUND FLOOR BRICKWORK PLAN (2BHK + STUDIO) |
| 10      | SN/PL2/4    | LOWER GROUND FLOOR BRICKWORK PLAN (2BHK + STUDIO) |
| 11      | SN/PL3/1    | UPPER GROUND FLOOR PLAN (STUDIO)                  |
| 12      | SN/PL3/2    | LOWER GROUND FLOOR PLAN (STUDIO)                  |
| 13      | SN/PL3/3    | UPPER GROUND FLOOR BRICKWORK PLAN (STUDIO)        |
| 14      | SN/PL3/4    | LOWER GROUND FLOOR BRICKWORK PLAN (STUDIO)        |
| 15      | SN/PL/3     | ROOF PLAN                                         |
| 16      | SN/EL/1     | TYPICAL FRONT ELEVATION (3BHK + 2BHK, STUDIO)     |
| 17      | SN/EL/1A    | TYPICAL FRONT ELEVATION (STUDIO)                  |
| 18      | SN/EL/2     | EAST ELEVATION                                    |
| 19      | SN/EL/3     | WEST ELEVATION                                    |
| 20      | SN/EL/4     | REAR ELEVATION (SOUTH)                            |
| 21      | SN/SC/2     | SECTION XX'                                       |
| 22      | SN/SC/3     | SECTION YY'                                       |
| 23      | SN/TD/1     | TYPICAL DETAILS: DOOR WINDOW SCHEDULE             |
| 24      | SN/TD/2     | TYPICAL DETAILS: FRONT DOOR DESIGN                |
| 25      | SN/TD/3     | TYPICAL DETAILS: RAILING DETAILS                  |
| 26      | SN/TD/4     | TYPICAL DETAILS: TOILET ELEVATIONS                |
| 27      | SN/PL/2     | FLOORING PLAN                                     |
| 28      | SN/FS/1     | FINISHING SCHEDULE                                |
| 29      | SN/ST/1     | STRUCTURAL DRAWING                                |
| 30      | SN/PL/1     | PLUMBING SITE PLAN                                |
| 31      | WAC/WS-01   | TYPICAL PLUMBING – WATER SUPPLY                   |
| 32      | WAC/PL-01   | TYPICAL PLUMBING – DRAINAGE PLAN                  |
| 33      | SN/ELE/1    | ELECTRICAL- EXTERNAL LIGHTING LAYOUT OUTDOOR      |
| 34      | SN/ELE/2    | ELECTRICAL - LIGHT & POWER LAYOUT                 |
| 35      | SN/ELE/3    | ELECTRICAL- HVAC DRAWING                          |
| 36      | SN/ENE/4    | LIGHTING FIXTURES                                 |