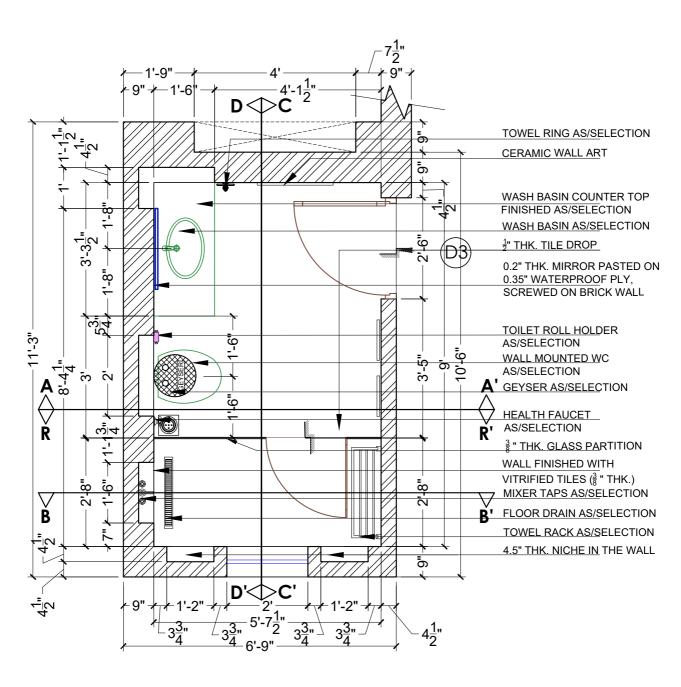

|      |             |
|         |      |             |
|         |      |             |
|         |      |             |
|         |      |             |
|         |      |             |
|         |      |             |
|         |      |             |
|         |      |             |

| DRAWN BY   | DRG. NO. | CHECKED BY |
|------------|----------|------------|
| VIDUSHI    | SN/TD/1  | VK         |
| DATE       | SCALE    |            |
| 15-01-2020 | 1:20     |            |

PROJECT:

PROPOSED STAFF RESIDENCE AT LAWRENCE SCHOOL, SANAWAR

DRAWING TITLE:

TYPICAL WEST ELEVATION (3BHK + 2BHK, STUDIO)

ARCHITECTS:

SPACE ACE

ARCHITECTS, ENGINEERS & PLANNERS

V - 20A / 5 , D.L.F. CITY III, GURGAON, HARYANA - 122002 PH - 0124-4106618,FAX: 0124-2365329 E-MAIL: spaceace.india@gmail.com





# **TOILET PLAN**

5'-7 ½" X 9'-0"

| NOTE : 1. DO NOT SCALE THE DRAWING, FOLLOW WRITTEN DIMENSION ONLY. |                                                                                                                                                                                                                         | REVISION: |      |            | DRAWN BY   | VID  | DUSHI                               | DRAWING TITL | LE:       | PROJEC                        | T:                  | SDA      | CE ACE                                                                   |
|--------------------------------------------------------------------|--------------------------------------------------------------------------------------------------------------------------------------------------