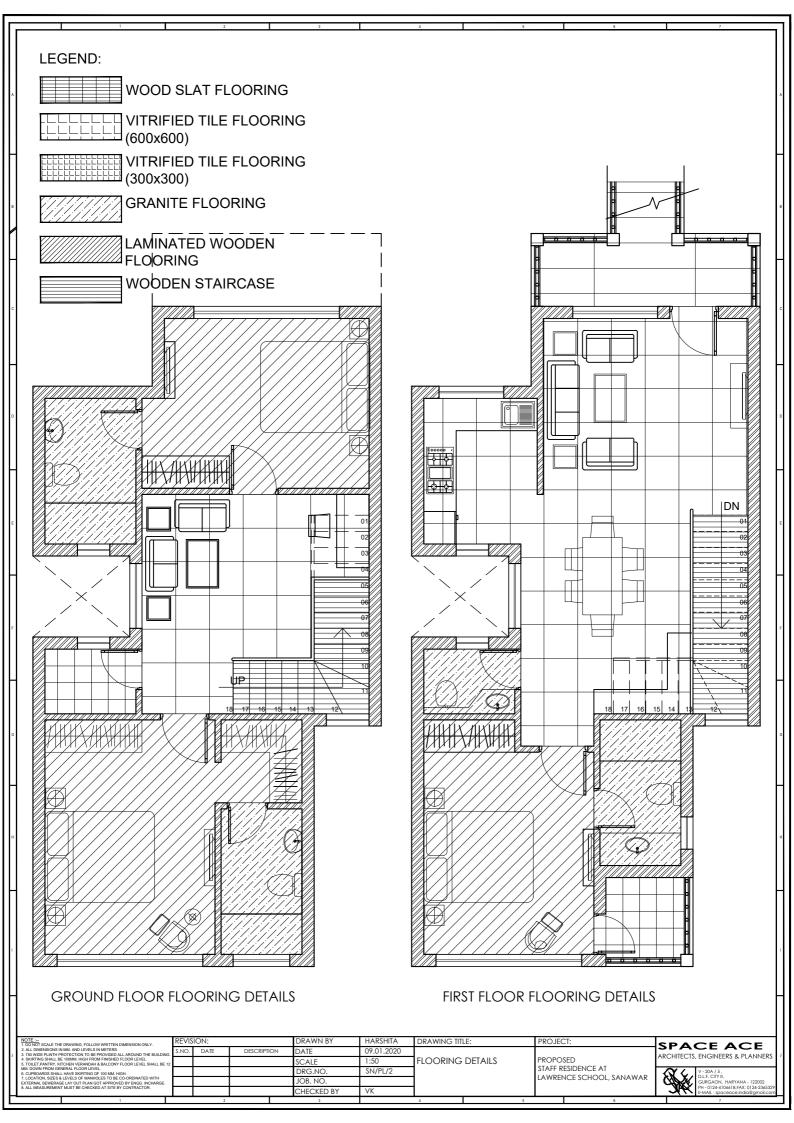

|       |      |             | JOB. NO.   | 1          |                        | LAWRENCE SCHOOL, SANAWAR | D.L.F. CITY III,<br>GURGAON, HARYANA - 122002<br>PH - 0124-4106618,FAX: 0124-2365329 |
| 8. ALL MEASUREMENT MUST BE CHECKED AT SITE BY CONTRACTOR.                                                                                                                                                            |       |      |             | CHECKED BY | VK         |                        |                          | PH - 0124-4106618,FAX: 0124-2365329<br>E-MAIL : spaceace.india@gmail.com             |









- ONLY WRITTEN DIMENSIONS ARE TO BE FOLLOWED NEITHER THE BARS SHALL BE COUNTED NOR THE DIMENSIONS
- ANY DISCREPANCY IN THE ARCHITECTURAL AND STRUCTURAL DRAWING SHALL BE INTIMATED TO THIS OFFICE AND GOT RECONCILED BEFORE EXECUTION.
- Fe-500 HIGH STRNGTH DEFORMED BARS OR TMT HAVING ELONGATION MORE THAN 14.5 % CONFIRMING TO I.S.-1786.1
- REINFORCEMENT SHALL HAVE CONCRETE COVER (EXCLUSIV OF PLASTER OR OTHER DECORATIVE FINISH) AS FOLLOWS:-AND AS PER I.S. CODE PROVISION

- LAP / DEVELOPMENT LENGTH FOR ALL REINE BARS SHALL BE 45 x DIA OF THE BARS FOR M25 MIX OF CONC. LAPS SHALL BE STAGGERED AND AVOIDED AT THE POINT OF
- BUILDING HAS BEEN DESIGNED FOR SEISMIC ZONE IV AS PER
- NOT MORE THAN 50% OF TOTAL COL. BARS SHALL BE LAPPED AT ANY SECTION OF COLUMN. LAPS SHALL BE STAGGERED AN AVOIDED AT TH