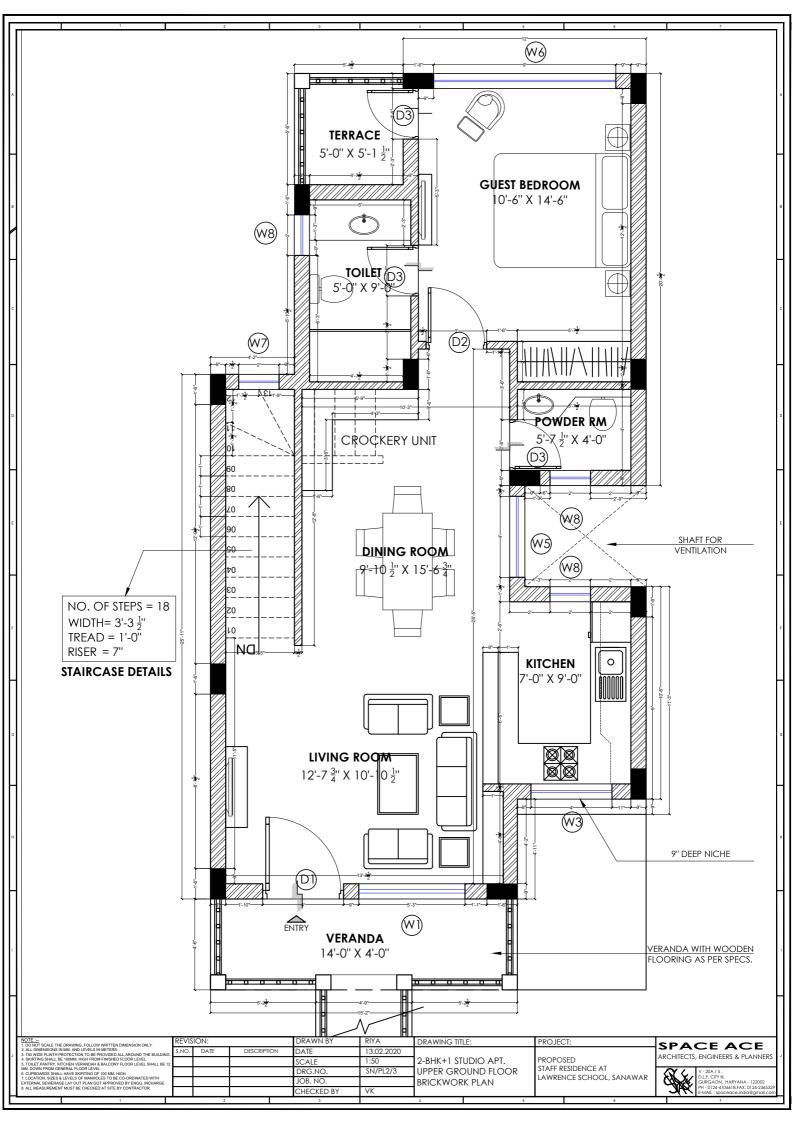

# 2BHK+1STUDIO APARTMENT

NOTE:

TOTAL AREA OF STUDIO = 367.03 Sq.ft TOTAL AREA OF 2BHK = 1103.98 Sq.ft

TOTAL UNITS (AS PER SITE PLAN) = 5

EACH UNIT CONTAINS :-ONE 2BHK (DUPLEX) + 1 STUDIO APT.

HENCE, TOTAL 2 BHK = 5 NO.s TOTAL STUDIO'S = 5 NO.s

(W) **TERRACE** 5'-0" X 5'-1 ½" **GUEST BEDROOM** 10'-6" X 14'-6" (8W) TOILET 5'-0" X 9'-0" (D2) (W) POWDER RM CROCKERY UNIT 5'-7 ½' X 4'-0' DINING ROOM -<del>10</del> ½" X 15'-6 DИ KITCHEN 7'-0" X 9'-0" LIVING ROOM 12'-7 <sup>3</sup><sub>4</sub>" X 10'-10 ½ W3 VERAND 14'-0" X 4'-0'

UPPER GROUND FLOOR PLAN FLOOR AREA = 720.73 SQ.FT

| ı | NOTE :  1. DO NOT SCALE THE DRAWING, FOLLOW WRITTEN DIMENSION ONLY.                                                                                                                                               | REVIS | ION: |             | DRAWN BY   | RIYA       | DRAWING TITLE:             | PROJECT:                 | SPACE ACE                                                                |
|---|-------------------------------------------------------------------------------------------------------------------------------------------------------------------------------------------------------------------|-------|------|-------------|------------|------------|----------------------------|--------------------------|--------------------------------------------------------------------------|
|   | <ol> <li>ALL DIMENSIONS IN MM. AND LEVELS IN METERS.</li> <li>750 WIDE PLINTH PROTECTION TO BE PROVIDED ALL AROUND THE BUILDING.</li> </ol>                                                                       | S.NO. | DATE | DESCRIPTION | DATE       | 13.02.2020 |                            |                          | ARCHITECTS, ENGINEERS & PLANNERS                                         |
|   | <ol> <li>SKIRTING SHALL BE 100MM. HIGH FROM FINISHED FLOOR LEVEL.</li> <li>TOILET, PANTRY, KITCHEN VERANDAH &amp; BALCONY FLOOR LEVEL SHALL BE 12</li> </ol>                                                      |       |      |             | SCALE      | 1:50       | Z DI IK : I SIODIO / II I. | PROPOSED                 | ARCHITECTS, ENGINEERS & LEANNERS                                         |
|   | MM. DOWN FROM GENERAL FLOOR LEVEL 6. CUPBOARDS SHALL HAVE SKIRTING OF 100 MM. HIGH. 7. LOCATION, SZES & LEVELS OF MANHOLES TO BE CO-ORDINATED WITH EXTERNAL SEWERAGE LAY OUT PLAN GOT APPROVED BY ENGG. INCHARGE. |       |      |             | DRG.NO.    | SN/PL2/1   |                            | STAFF RESIDENCE AT       | V-20A/5,                                                                 |
|   |                                                                                                                                                                                                                   |       |      |             | JOB. NO.   |            |                            | LAWRENCE SCHOOL, SANAWAR | GURGAON, HARYANA - 122002                                                |
| Ц | 8. ALL MEASUREMENT MUST BE CHECKED AT SITE BY CONTRACTOR.                                                                                                                                                         |       |      |             | CHECKED BY | VK         |                            |                          | PH - 0124-4106618,FAX: 0124-2365329<br>E-MAIL : spaceace.india@gmail.com |