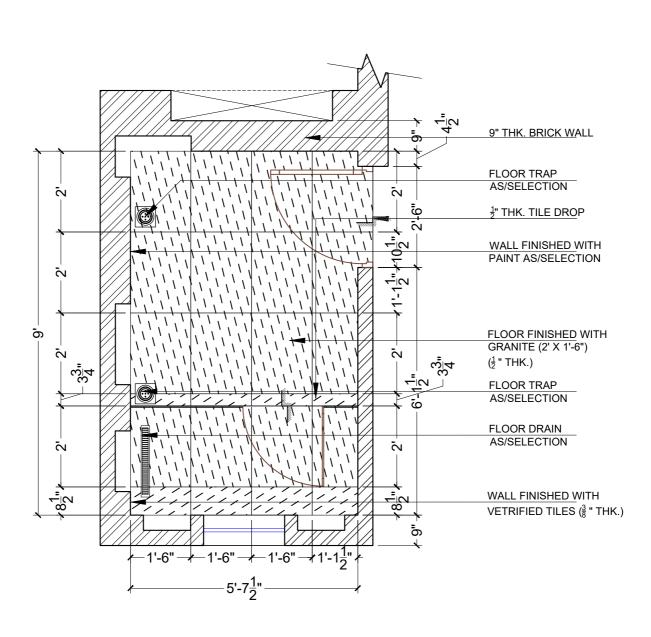

|      |            | CHECKED BY | ′ VK |                                     |              |           |                               |                     | AK.      | PH - 0124-4106618, FAX: 0124-2365329<br>E-MAIL: spaceace.india@gmail.com |
| _                                                                  |                                                                                                                                                                                                                         |           | 0    |            |            |      |                                     |              |           |                               |                     |          |                                                                          |



# **FLOORING PLAN**



FLOOR FINISHED WITH GRANITE (2' X 1'-6")  $(\frac{1}{2}$  " THK.)

| ш | ΙL |                                                                                                                                                                                                                                                                                                                                                                            |       |      |             |          |            |                        |   |
|---|----|------------------------------------------------------------------------------------------------------------------------------------------------------------------------------------------------------------------------------------------------