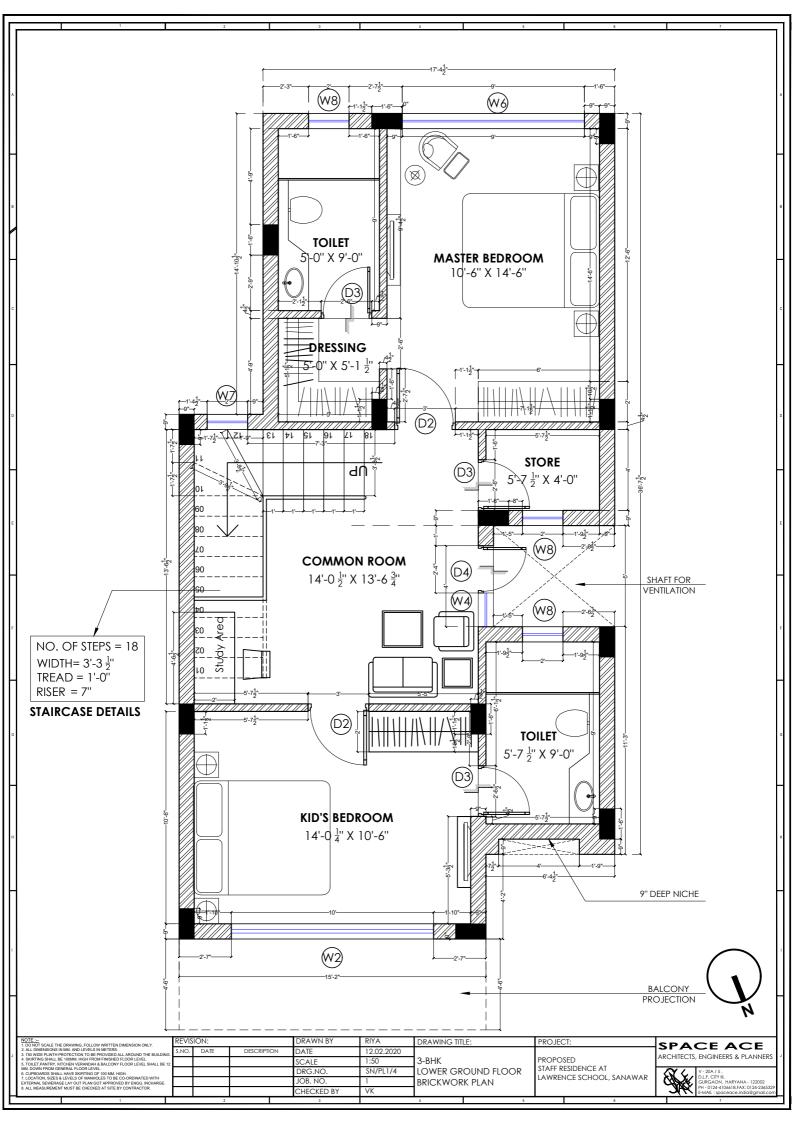

# 3-BHK UNIT

TOTAL UNITS (AS PER SITE PLAN) = 5

EACH UNIT CONTAINS :- ONE 3BHK TOTAL 3 BHK = 5 UNITS

LOWER GROUND FLOOR PLAN FLOOR AREA = 750.29 SQ.FT

| П |                                                                                                                                                              |        |      |             |            |            |                                  |                          |                                                                         |
|---|--------------------------------------------------------------------------------------------------------------------------------------------------------------|--------|------|-------------|------------|------------|----------------------------------|--------------------------|-------------------------------------------------------------------------|
| ı | NOTE :  1. DO NOT SCALE THE DRAWING, FOLLOW WRITTEN DIMENSION ONLY.                                                                                          | REVIS  | ION: |             | DRAWN BY   | RIYA       | DRAWING TITLE:                   | PROJECT:                 | SPACE ACE                                                               |
| L | ALL DIMENSIONS IN MM. AND LEVELS IN METERS.     750 WIDE PLINTH PROTECTION TO BE PROVIDED ALL AROUND THE BUILDING.                                           | S.NO.  | DATE | DESCRIPTION | DATE       | 12.02.2020 |                                  |                          | ARCHITECTS, ENGINEERS & PLANNERS                                        |
| ľ | <ol> <li>SKIRTING SHALL BE 100MM. HIGH FROM FINISHED FLOOR LEVEL.</li> <li>TOILET, PANTRY, KITCHEN VERANDAH &amp; BALCONY FLOOR LEVEL SHALL BE 12</li> </ol> |        |      |             | SCALE      | 1:50       | 3-BHK                            | PROPOSED                 | ARCHITECIS, ENGINEERS & FLANNERS                                        |
| ı | MM. DOWN FROM GENERAL FLOOR LEVEL.<br>6. CUPBOARDS SHALL HAVE SKIRTING OF 100 MM. HIGH.                                                                      |        |      |             | DRG.NO.    | SN/PL1/2   | I FI C JC JR PI AIN I A T C JUJI | STAFF RESIDENCE AT       | V-20A / 5,<br>DLE, CITY III.                                            |
| Т | <ol> <li>LOCATION, SIZES &amp; LEVELS OF MANHOLES TO BE CO-ORDINATED WITH<br/>EXTERNAL SEWERAGE LAY OUT PLAN GOT APPROVED BY ENGG. INCHARGE.</li> </ol>      |        |      |             | JOB. NO.   | 2          |                                  | LAWRENCE SCHOOL, SANAWAR | GURGAON, HARYANA - 122002                                               |
| П | 8. ALL MEASUREMENT MUST BE CHECKED AT SITE BY CONTRACTOR.                                                                                                    | $\Box$ |      |             | CHECKED BY | VK         |                                  |                          | PH - 0124-4106618,FAX: 0124-2365329<br>E-MAIL: spaceace.india@amail.com |

**TOILET** 5'-0" X 9'-0"

(W6)

MASTER BEDROOM 10'-6" X 14'-6"

LOWER GROUND FLOOR PLAN FLOOR AREA = 750.29 SQ.FT

| li | NOTE :  1. DO NOT SCALE THE DRAWING. FOLLOW WRITTEN DIMENSION ONLY.                                                                                                                                                 | REVIS | ION: |             | DRAWN BY   | RIYA       | DRAWING TITLE:             | PROJECT:                                       | SPACE ACE                                                                                            |
|----|---------------------------------------------------------------------------------------------------------------------------------------------------------------------------------------------------------------------|-------|------|-------------|------------|------------|----------------------------|------------------------------------------------|------------------------------------------------------------------------------------------------------|
|    | <ol> <li>ALL DIMENSIONS IN MM. AND LEVELS IN METERS.</li> <li>750 WIDE PLINTH PROTECTION TO BE PROVIDED ALL AROUND THE BUILDING.</li> </ol>                                                                         | S.NO. | DATE | DESCRIPTION | DATE       | 13.02.2020 |                            |                                                | ARCHITECTS, ENGINEERS & PLANNERS                                                                     |
| ı  | <ol> <li>SKIRTING SHALL BE 100MM. HIGH FROM FINISHED FLOOR LEVEL.</li> <li>TOILET, PANTRY, KITCHEN VERANDAH &amp; BALCONY FLOOR LEVEL SHALL BE 12</li> </ol>                                                        |       |      |             | SCALE      | 1:50       | Z DI IK I T STODIO / II I. | PROPOSED                                       |                                                                                                      |
| ı  | MM. DOWN FROM GENERAL FLOOR LEVEL. 6. CUPBOARDS SHALL HAVE SKIRTING OF 100 MM. HIGH. 7. LOCATION, SIZES & LEVELS OF MANHOLES TO BE CO-ORDINATED WITH EXTERNAL SEWERAGE LAY OUT PLAN GOT APPROVED BY ENGG. INCHARGE. |       |      |             | DRG.NO.    | SN/PL2/2   | FLOOR PLAN LAYOUT          | STAFF RESIDENCE AT<br>LAWRENCE SCHOOL, SANAWAR | V - 20A / 5 ,<br>D.L.F. CITVIII,<br>GURGAON, HARYANA - 122002<br>PH - 0124-4106618,FAX: 0124-2365329 |
| ı  |                                                                                                                                                                                                                     |       |      |             | JOB. NO.   |            |                            | LAWRENCE SCHOOL, SANAWAR                       | GURGAON, HARYANA - 122002<br>PH - 0124-4106618.FAX: 0124-2365329                                     |
| Ц  | 8. ALL MEASUREMENT MUST BE CHECKED AT SITE BY CONTRACTOR.                                                                                                                                                           |       |      |             | CHECKED BY | VK         |                            |                                                | FH - 0124-4106618; FAX: 0124-2365329<br>E-MAIL : spaceace.india@gmail.com                            |