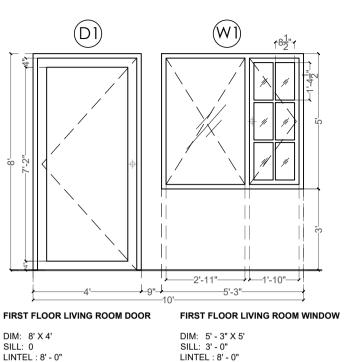

|
|       |      |             |
|       |      |             |
|       |      |             |
|       |      |             |
|       |      |             |
|       |      |             |
|       |      |             |
|       |      |             |
|       |      |             |

| DRAWN BY   | DRG. NO. | CHECKED BY |
|------------|----------|------------|
| VIDUSHI    | SN/TD/1  | VK         |
| DATE       | SCALE    |            |
| 12-02-2020 | 1:30     |            |

# PROJECT:

PROPOSED STAFF RESIDENCE AT LAWRENCE SCHOOL, SANAWAR

# DRAWING TITLE:

TYPICAL DETAILS: DOOR WINDOW SCHEDULE



# ARCHITECTS:

# **SPACE ACE** ARCHITECTS, ENGINEERS & PLANNERS

V - 20A / 5 , D.L.F. CITY III, GURGAON, HARYANA - 122002 PH - 0124-4106618,FAX: 0124-2365329 E-MAIL: spaceace.india@gmail.com





LINTEL: 8' - 0"

10'

# **GROUND FLOOR LIVING ROOM WINDOW**

DIM: 10' - 0" X 8' - 0" SILL: 0'

LINTEL: 8' - 0"



# KITCHEN WINDOW

DIM: 5' X 4' SILL: 3' - 0" LINTEL: 8' - 0"

# DRG. NO. **VIDUSHI** SN/TD/1 SCALE DATE 12-02-2020 1:30 PROJECT: STAFF RESIDENCE AT LAWRENCE SCHOOL, SANAWAR DRAWING TITLE: TYPICAL DETAILS: DOOR WINDOW SCHEDULE

ARCHITECTS:

# -2'-4"

**GROUND FLOOR GROUND FLOOR** SHAFT DOOR SHAFT WINDOW

DIM: 8' - 0" X 2' - 4" DIM: 5' - 0" X 1' - 8" SILL: 0 SILL: 3' LINTEL: 8' - 0" LINTEL: 8' - 0"



# FIRST FLOOR SHAFT WINDOW

DIM: 6' - 5 ½" X 4' SILL: 1' - 6 ½" LINTEL: 8' - 0"



(W6)

# BEDROOM WINDOW (GROUND + FIRST FLOOR)

DIM: 6' - 5 ½" X 9' - 0" SILL: 1' - 6 ½" LINTEL : 8' - 0"



MOTE ...

1. DOING IS CALE THE DRAWNO, FOLLOW WRITTEN DIMENSION ONLY.

2. ALL DIMENSIONS A