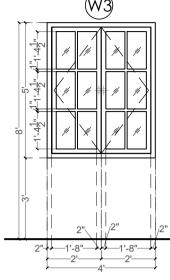

|
|       |      |             |
|       |      |             |
|       |      |             |
|       |      |             |
|       |      |             |

| DRAWN BY   | DRG. NO. | CHECKED BY |
|------------|----------|------------|
| VIDUSHI    | SN/TD/1  | VK         |
| DATE       | SCALE    |            |
| 12-02-2020 | 1:30     |            |

# PROJECT:

PROPOSED STAFF RESIDENCE AT LAWRENCE SCHOOL, SANAWAR

# DRAWING TITLE:

TYPICAL DETAILS: DOOR WINDOW SCHEDULE



# ARCHITECTS:

# **SPACE ACE** ARCHITECTS, ENGINEERS & PLANNERS

V - 20A / 5 , D.L.F. CITY III, GURGAON, HARYANA - 122002 PH - 0124-4106618,FAX: 0124-2365329 E-MAIL: spaceace.india@gmail.com





LINTEL: 8' - 0"

10'

# **GROUND FLOOR LIVING ROOM WINDOW**

DIM: 10' - 0" X 8' - 0" SILL: 0'

LINTEL: 8' - 0"



# KITCHEN WINDOW

DIM: 5' X 4' SILL: 3' - 0" LINTEL: 8' - 0"

# DRG. NO. **VIDUSHI** SN/TD/1 SCALE DATE 12-02-2020 1:30 PROJECT: STAFF RESIDENCE AT LAWRENCE SCHOOL, SANAWAR DRAWING TITLE: TYPICAL DETAILS: DOOR WINDOW SCHEDULE

ARCHITECTS:

# -2'-4"

**GROUND FLOOR GROUND FLOOR** SHAFT DOOR SHAFT WINDOW

DIM: 8' - 0" X 2' - 4" DIM: 5' - 0" X 1' - 8" SILL: 0 SILL: 3' LINTEL: 8' - 0" LINTEL: 8' - 0"



# FIRST FLOOR SHAFT WINDOW

DIM: 6' - 5 ½" X 4' SILL: 1' - 6 ½" LINTEL: 8' - 0"



(W6)

# BEDROOM WINDOW (GROUND + FIRST FLOOR)

DIM: 6' - 5 ½" X 9' - 0" SILL: 1' - 6 ½" LINTEL : 8' - 0"



MOTE ...

1. DOING IS CALE THE DRAWNO, FOLLOW WRITTEN DIMENSION ONLY.

2. ALL DIMENSIONS AND LEVELS ARE IN MAIL.

3. ASSURE WAS EAST THE MOVEMENT OF THE STATE OF THE SHILDING.

3. ASSURE WAS EAST THE MOVE