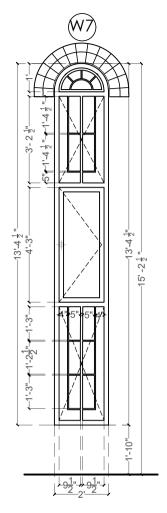

S.N.O. DATE DE | 1. DO NOT SOLE THE DRAWING, POLLOW WRITTEN DIMERSION ONLY.  2. ALL DIMERSIONS NOT MAN AND LEVELS IN MEDICAL ALLOW PROPRIED BY DESCRIPTION  DATE  DESCRIPTION  S.NO. DATE  DESCRIPTION  DATE  13.02.2020  STUDIO APT.  STUDIO APT.  TO DICET PAINTY, KITCHEN VERANDAR I BALCON PLODE LEVEL SHALL BE 12  MIL DOWN FROM CEREFAL PLODE LEVEL  C. DEPROMOS SHALL HAVE SERVITING OF 100 MM HIGH  T. LOCATION, SIZES & LEVELS OF MANNOLES TO BE COORDINATED WITH  LOCATION, SIZES & LEVELS OF MANNOLES TO BE COORDINATED WITH  SECREPANCE SHALL OF UTO IT PLAN OF THE PROPRISED BY PLODE, MOUNTED  WITH  JOB. NO. | 1. DO NOT SOLE THE DRAWING, POLLOW WRITTEN DIMERSION CRLV. 2. ALL ALL MANSHORN BY ALL ALL AND ALL ALL ALL ALL ALL ALL ALL ALL MANSHORN BY ALL ALL ALL ALL ALL ALL ALL ALL ALL AL |















# STAIRCASE WINDOW

DIM: 13'-4 ½ " x 2'

SILL: LINTEL:



# **TOILET WINDOW**

DIM: 5' X 2' SILL: 3' LINTEL: 8' - 0"



# BEDROOM DOOR

DIM: 8' X 3' - 0" SILL: 0 LINTEL: 8' - 0"



# FIRST FLOOR LIVING ROOM WINDOW (STUDIO APARTMENT)

DIM: 9' - 1 1/4" X 8' - 0" SILL: 1'- 6 ½" LINTEL : 8' - 0"



# **TOILET DOOR**

DIM: 8' X 2' - 6" SILL: 0 LINTEL: 8' - 0"

# **REVISIONS:**

| S.NO. | DATE | DESCRIPTION |
|-------|------|-------------|
|       |      |             |
|       |      |             |
|       |      |             |
|       |      |             |
|       |      |             |
|       |      |             |
|       |      |             |
|       |      |             |
|       |      |             |
|       |      |             |
|       |      |             |

| DRAWN BY   | DRG