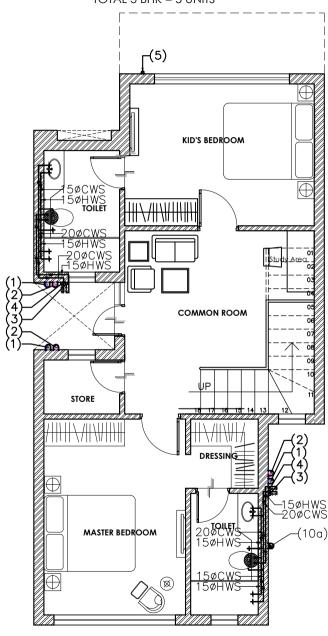

# 2BHK+1STUDIO APARTMENT

NOTE:

TOTAL AREA OF STUDIO = 367.03 Sq.ft TOTAL AREA OF 2BHK = 1103.98 Sq.ft

TOTAL UNITS (AS PER SITE PLAN) = 5

EACH UNIT CONTAINS :-ONE 2BHK (DUPLEX) + 1 STUDIO APT.

HENCE, TOTAL 2 BHK = 5 NO.s TOTAL STUDIO'S = 5 NO.s

# 2BHK+1STUDIO APARTMENT

NOTE:

TOTAL AREA OF STUDIO = 367.03 Sq.ft

TOTAL AREA OF 2BHK = 1103.98 Sq.ft

TOTAL UNITS (AS PER SITE PLAN) = 5

EACH UNIT CONTAINS:-

ONE 2BHK (DUPLEX) + 1 STUDIO APT.

HENCE,

TOTAL 2 BHK = 5 NO.s

TOTAL STUDIO'S = 5 NO.s

DRESSING 로 0" X 5'-1 ½" (W)<del>/ ////// \ |</del> STORE dП 7 ½" X 4'-0" (D4) W4) (W8) STUDIO ROOM 14'-0 \(\frac{1}{4}\) \(\frac{1}{20'-9}\) \(\frac{1}{4}\) TOILET( 5'-7 ½" X 9'-0  $\bigoplus$ **ENTRY** (D2) (W2) d٨