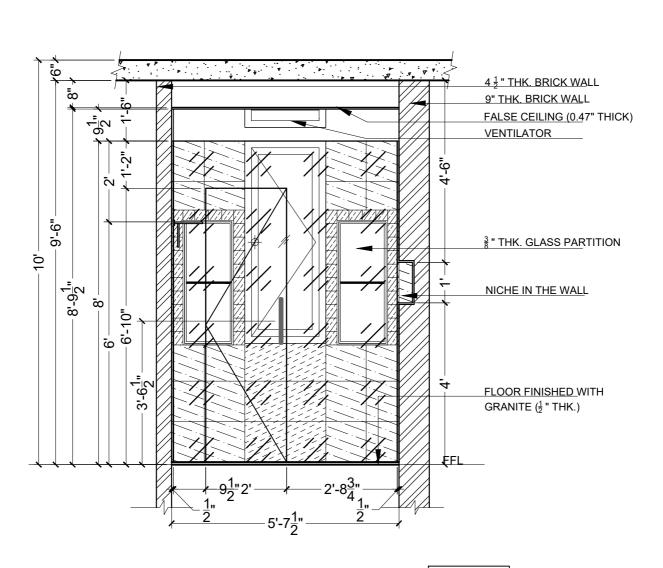

|       |      |             | DRG.NO.  | SN/TD/4    |                        | S |
| П | П  | 7. LOCATION, SIZES & LEVELS OF MANHOLES TO BE CO-ORDINATED WITH                                                                                                                                                                                                                                                                                                            |       |      |             | IOB NO   | 1          | l ·                    | ľ |

PROPOSED STAFF RESIDENCE AT LAWRENCE SCHOOL, SANAWAR









**SECTION RR'** 

 $\frac{3}{8}$  " THK. GLASS PARTITION



WALL FINISHED WITH VITRIFIED TILES  $(\frac{3}{8}$  " THK.)

| NOTE :  1. DO NOT SCALE THE DRAWING, FOLLOW WRITTEN DIMENSION ONLY.                                                                                                                                                  |       | ION: |             | DRAWN BY   | VIDUSHI    | DRAWING TITLE:         | PROJECT:                 | SPACE ACE                                                                            |
|----------------------------------------------------------------------------------------------------------------------------------------------------------------------------------------------------------------------|-------|------|-------------|------------|--------