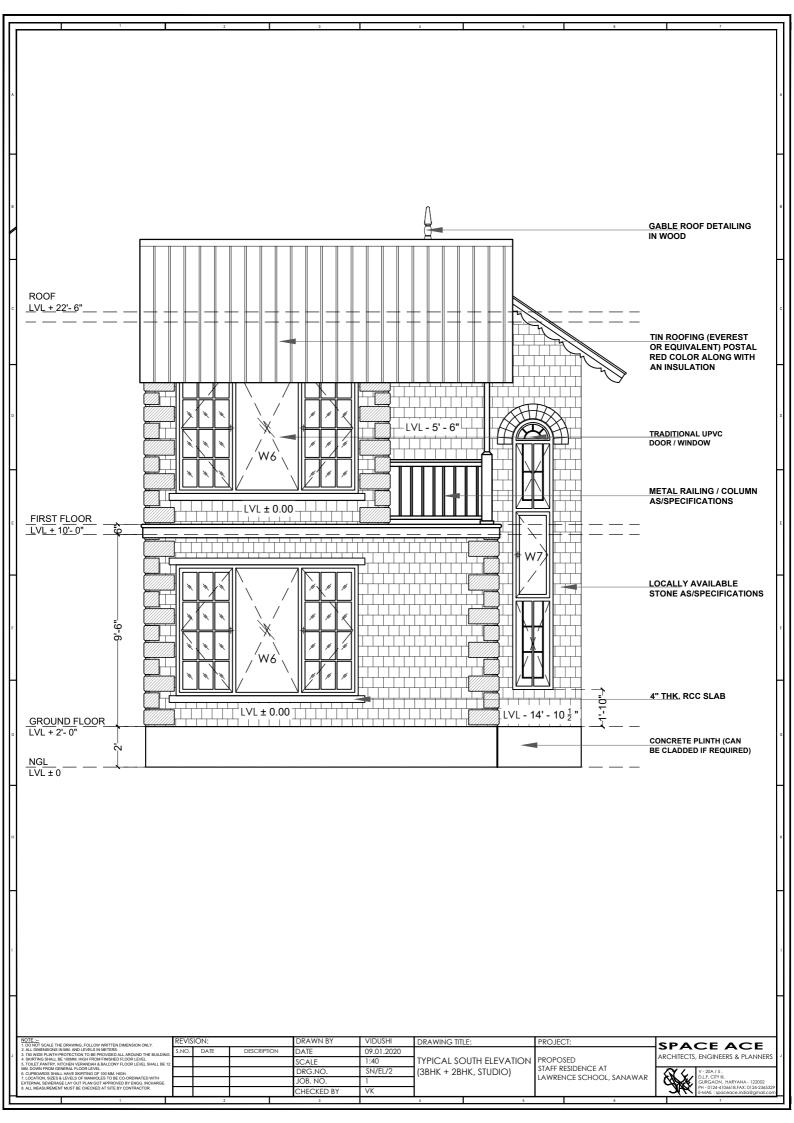

# **LIST OF DRAWINGS**

| S. NO.  | DRAWING NO. | DRAWING TITLE                                     |
|---------|-------------|---------------------------------------------------|
| ALL DRA | WINGS       |                                                   |
| 1       | SN/PL/1     | SITE PLAN : UPPER GROUND FLOOR                    |
| 2       | SN/SC/1     | SITE SECTION                                      |
| 3       | SN/PL1/1    | UPPER GROUND FLOOR PLAN (3BHK)                    |
| 4       | SN/PL1/2    | LOWER GROUND FLOOR PLAN (3BHK)                    |
| 5       | SN/PL1/3    | UPPER GROUND FLOOR BRICKWORK PLAN (3BHK)          |
| 6       | SN/PL1/4    | LOWER GROUND FLOOR BRICKWORK PLAN (3BHK)          |
| 7       | SN/PL2/1    | UPPER GROUND FLOOR PLAN (2BHK + STUDIO)           |
| 8       | SN/PL2/2    | LOWER GROUND FLOOR PLAN (2BHK + STUDIO)           |
| 9       | SN/PL2/3    | UPPER GROUND FLOOR BRICKWORK PLAN (2BHK + STUDIO) |
| 10      | SN/PL2/4    | LOWER GROUND FLOOR BRICKWORK PLAN (2BHK + STUDIO) |
| 11      | SN/PL3/1    | UPPER GROUND FLOOR PLAN (STUDIO)                  |
| 12      | SN/PL3/2    | LOWER GROUND FLOOR PLAN (STUDIO)                  |
| 13      | SN/PL3/3    | UPPER GROUND FLOOR BRICKWORK PLAN (STUDIO)        |
| 14      | SN/PL3/4    | LOWER GROUND FLOOR BRICKWORK PLAN (STUDIO)        |
| 15      | SN/PL/3     | ROOF PLAN                                         |
| 16      | SN/EL/1     | TYPICAL FRONT ELEVATION (3BHK + 2BHK, STUDIO)     |
| 17      | SN/EL/1A    | TYPICAL FRONT ELEVATION (STUDIO)                  |
| 18      | SN/EL/2     | EAST ELEVATION                                    |
| 19      | SN/EL/3     | WEST ELEVATION                                    |
| 20      | SN/EL/4     | REAR ELEVATION (SOUTH)                            |
| 21      | SN/SC/2     | SECTION XX'                                       |
| 22      | SN/SC/3     | SECTION YY'                                       |
| 23      | SN/TD/1     | TYPICAL DETAILS: DOOR WINDOW SCHEDULE             |
| 24      | SN/TD/2     | TYPICAL DETAILS: FRONT DOOR DESIGN                |
| 25      | SN/TD/3     | TYPICAL DETAILS: RAILING DETAILS                  |
| 26      | SN/TD/4     | TYPICAL DETAILS: TOILET ELEVATIONS                |
| 27      | SN/PL/2     | FLOORING PLAN                                     |
| 28      | SN/FS/1     | FINISHING SCHEDULE                                |
| 29      | SN/ST/1     | STRUCTURAL DRAWING                                |
| 30      | SN/PL/1     | PLUMBING SITE PLAN                                |
| 31      | WAC/WS-01   | TYPICAL PLUMBING – WATER SUPPLY                   |
| 32      | WAC/PL-01   | TYPICAL PLUMBING – DRAINAGE PLAN                  |
| 33      | SN/ELE/1    | ELECTRICAL- EXTERNAL LIGHTING LAYOUT OUTDOOR      |
| 34      | SN/ELE/2    | ELECTRICAL - LIGHT & POWER LAYOUT                 |
| 35      | SN/ELE/3    | ELECTRICAL- HVAC DRAWING                          |
| 36      | SN/ENE/4    | LIGHTING FIXTURES                                 |