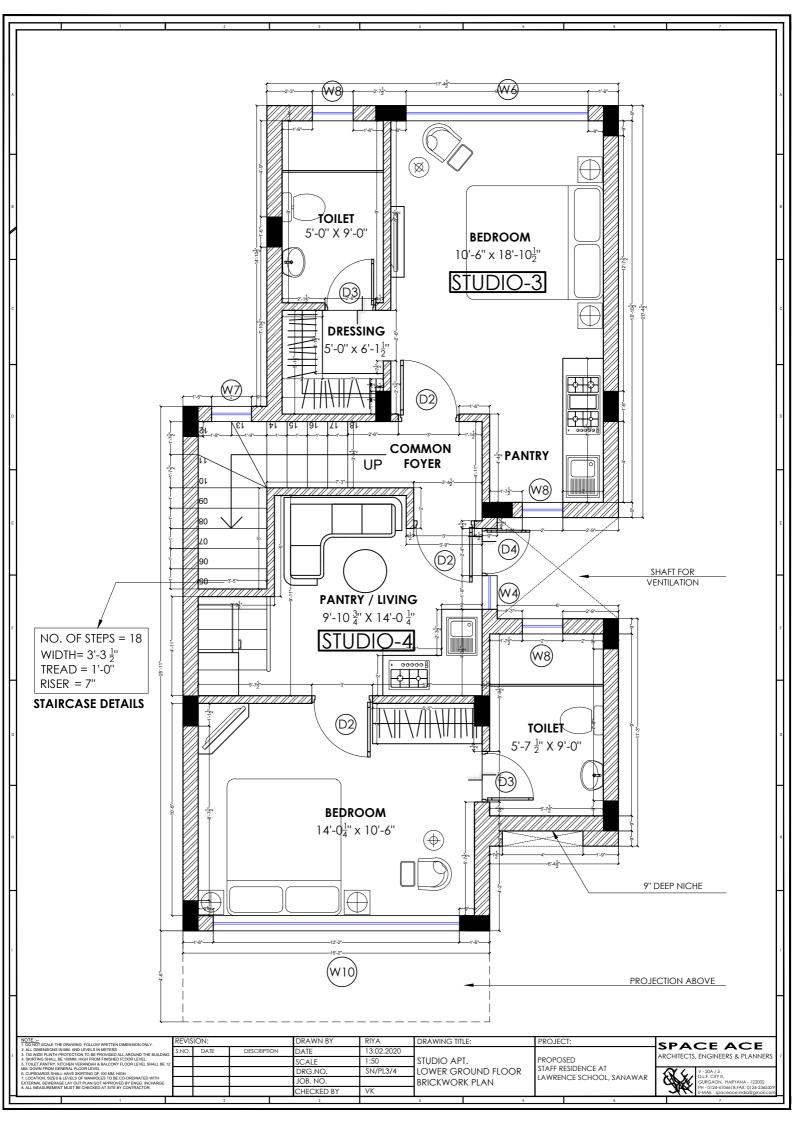

# 4-STUDIO APARTMENTS

AREA OF STUDIO-1 = 253.90 Sq.ft

AREA OF STUDIO-2 = 330.47 Sq.ft

AREA OF STUDIO-3 = 303.50 Sq.ft

AREA OF STUDIO-4 = 368.95 Sq.ft

CIRCULATION = 243.72 Sq.ft

TOTAL UNITS (AS PER SITE PLAN) = 5

EACH UNIT CONTAINS :- TWO STUDIO APT. TOTAL STUDIO APT. = 20 UNITS

(W6) 1OILET 5'-0" X 9'-0" STUDIO APARTMENT 10'-6" X 18'-10 ½" DRESSING STUDIO-2 <del>5"</del>0" x 6'-1½" **PANTRY**  $\bigcirc$ (W8) W5 (W8) (D2) DN TOILET 5'-7 ½" X 9'-0" STUDIO APARTMENT 9'-10 ½" X 20'-0 ¾" STUDIO-1 (w1) (D2) TERRACE 14'-0" X 4'-0"

# 4-STUDIO APARTMENTS

AREA OF STUDIO-1 = 253.90 Sq.ft

AREA OF STUDIO-2 = 330.47 Sq.ft

AREA OF STUDIO-3 = 303.50 Sq.ft

AREA OF STUDIO-4 = 368.95 Sq.ft

CIRCULATION = 243.72 Sq.ft

TOTAL UNITS(AS PER SITE PLAN) = 5