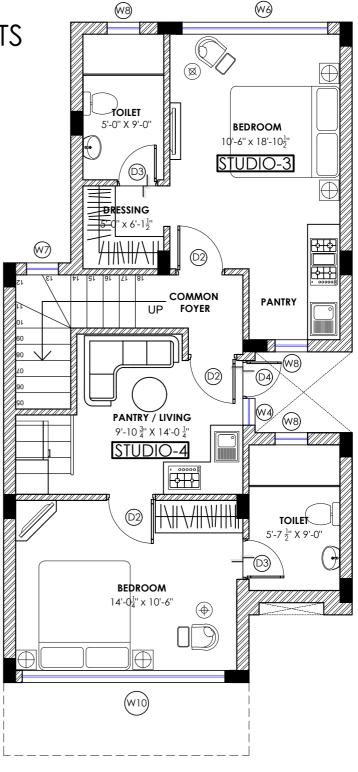

# 4-STUDIO APARTMENTS

AREA OF STUDIO-1 = 253.90 Sq.ft

AREA OF STUDIO-2 = 330.47 Sq.ft

AREA OF STUDIO-3 = 303.50 Sq.ft

AREA OF STUDIO-4 = 368.95 Sq.ft

CIRCULATION = 243.72 Sq.ft

TOTAL UNITS (AS PER SITE PLAN) = 5

EACH UNIT CONTAINS :- TWO STUDIO APT. TOTAL STUDIO APT. = 20 UNITS

(W6) 1OILET 5'-0" X 9'-0" STUDIO APARTMENT 10'-6" X 18'-10 ½" DRESSING STUDIO-2 <del>5"</del>0" x 6'-1½" **PANTRY**  $\bigcirc$ (W8) W5 (W8) (D2) DN TOILET 5'-7 ½" X 9'-0" STUDIO APARTMENT 9'-10 ½" X 20'-0 ¾" STUDIO-1 (w1) (D2) TERRACE 14'-0" X 4'-0"