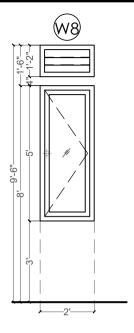

TEN DIMERSION ONLY.  2. ALL DIMERSIONS NOT MAN AND LEVELS IN MEDICAL ALLOW PROPRIED BY DESCRIPTION  DATE  DESCRIPTION  S.NO. DATE  DESCRIPTION  DATE  13.02.2020  STUDIO APT.  STUDIO APT.  TO DICET PAINTY, KITCHEN VERANDAR I BALCON PLODE LEVEL SHALL BE 12  MIL DOWN FROM CEREFAL PLODE LEVEL  C. DEPROMOS SHALL HAVE SERVITING OF 100 MM HIGH  T. LOCATION, SIZES & LEVELS OF MANNOLES TO BE COORDINATED WITH  LOCATION, SIZES & LEVELS OF MANNOLES TO BE COORDINATED WITH  SECREPANCE SHALL OF UTO IT PLAN OF THE PROPRISED BY PLODE, MOUNTED  WITH  JOB. NO. | 1. DO NOT SOLE THE DRAWING, POLLOW WRITTEN DIMERSION CRLV. 2. ALL ALL MANSHORN BY ALL ALL AND ALL ALL ALL ALL ALL ALL ALL ALL MANSHORN BY ALL ALL ALL ALL ALL ALL ALL ALL ALL AL |















# STAIRCASE WINDOW

DIM: 13'-4 ½ " x 2'

SILL: LINTEL:



# **TOILET WINDOW**

DIM: 5' X 2' SILL: 3' LINTEL: 8' - 0"



# BEDROOM DOOR

DIM: 8' X 3' - 0" SILL: 0 LINTEL: 8' - 0"



# FIRST FLOOR LIVING ROOM WINDOW (STUDIO APARTMENT)

DIM: 9' - 1 1/4" X 8' - 0" SILL: 1'- 6 ½" LINTEL : 8' - 0"



# **TOILET DOOR**

DIM: 8' X 2' - 6" SILL: 0 LINTEL: 8' - 0"

# **REVISIONS:**

| S.NO. | DATE | DESCRIPTION |
|-------|------|-------------|
|       |      |             |
|       |      |             |
|       |      |             |
|       |      |             |
|       |      |             |
|       |      |             |
|       |      |             |
|       |      |             |
|       |      |             |
|       |      |             |
|       |      |             |

| DRAWN BY   | DRG. NO. | CHECKED BY |
|------------|----------|------------