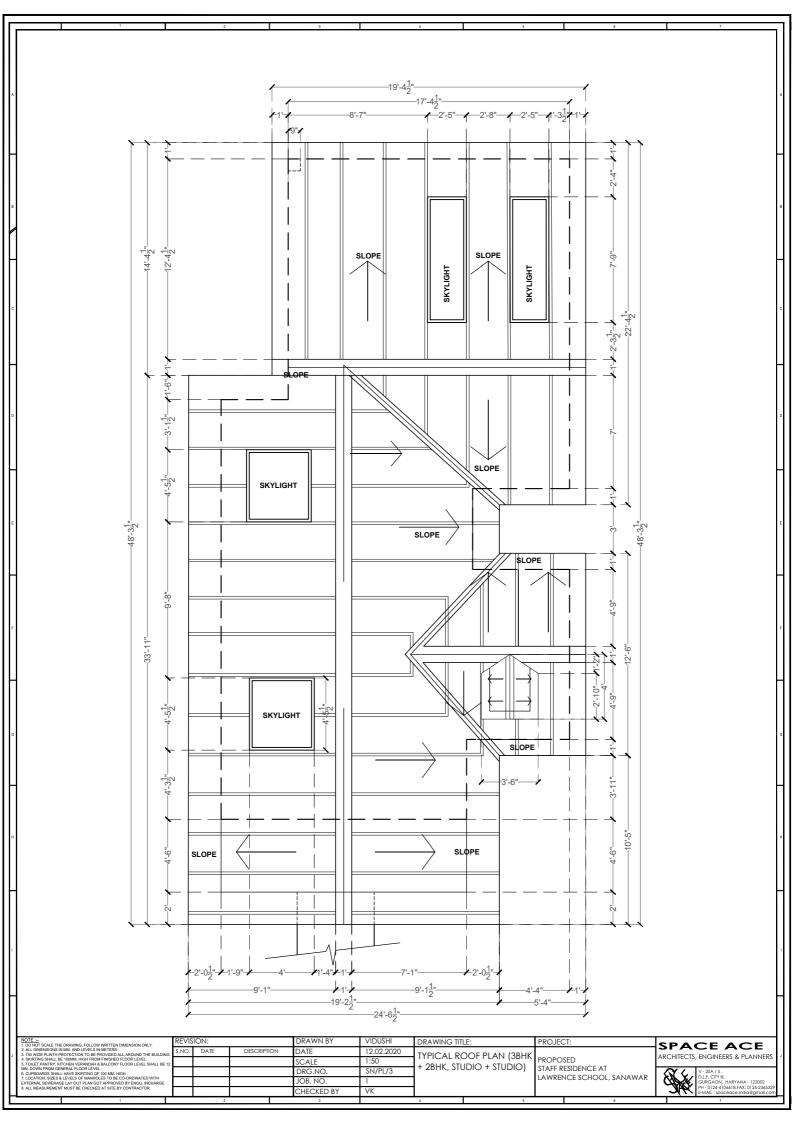

# **LIST OF DRAWINGS**

| S. NO.  | DRAWING NO. | DRAWING TITLE                                     |
|---------|-------------|---------------------------------------------------|
| ALL DRA | WINGS       |                                                   |
| 1       | SN/PL/1     | SITE PLAN : UPPER GROUND FLOOR                    |
| 2       | SN/SC/1     | SITE SECTION                                      |
| 3       | SN/PL1/1    | UPPER GROUND FLOOR PLAN (3BHK)                    |
| 4       | SN/PL1/2    | LOWER GROUND FLOOR PLAN (3BHK)                    |
| 5       | SN/PL1/3    | UPPER GROUND FLOOR BRICKWORK PLAN (3BHK)          |
| 6       | SN/PL1/4    | LOWER GROUND FLOOR BRICKWORK PLAN (3BHK)          |
| 7       | SN/PL2/1    | UPPER GROUND FLOOR PLAN (2BHK + STUDIO)           |
| 8       | SN/PL2/2    | LOWER GROUND FLOOR PLAN (2BHK + STUDIO)           |
| 9       | SN/PL2/3    | UPPER GROUND FLOOR BRICKWORK PLAN (2BHK + STUDIO) |
| 10      | SN/PL2/4    | LOWER GROUND FLOOR BRICKWORK PLAN (2BHK + STUDIO) |
| 11      | SN/PL3/1    | UPPER GROUND FLOOR PLAN (STUDIO)                  |
| 12      | SN/PL3/2    | LOWER GROUND FLOOR PLAN (STUDIO)                  |
| 13      | SN/PL3/3    | UPPER GROUND FLOOR BRICKWORK PLAN (STUDIO)        |
| 14      | SN/PL3/4    | LOWER GROUND FLOOR BRICKWORK PLAN (STUDIO)        |
| 15      | SN/PL/3     | ROOF PLAN                                         |
| 16      | SN/EL/1     | TYPICAL FRONT ELEVATION (3BHK + 2BHK, STUDIO)     |
| 17      | SN/EL/1A    | TYPICAL FRONT ELEVATION (STUDIO)                  |
| 18      | SN/EL/2     | EAST ELEVATION                                    |
| 19      | SN/EL/3     | WEST ELEVATION                                    |
| 20      | SN/EL/4     | REAR ELEVATION (SOUTH)                            |
| 21      | SN/SC/2     | SECTION XX'                                       |
| 22      | SN/SC/3     | SECTION YY'                                       |
| 23      | SN/TD/1     | TYPICAL DETAILS: DOOR WINDOW SCHEDULE             |
| 24      | SN/TD/2     | TYPICAL DETAILS: FRONT DOOR DESIGN                |
| 25      | SN/TD/3     | TYPICAL DETAILS: RAILING DETAILS                  |
| 26      | SN/TD/4     | TYPICAL DETAILS: TOILET ELEVATIONS                |
| 27      | SN/PL/2     | FLOORING PLAN                                     |
| 28      | SN/FS/1     | FINISHING SCHEDULE                                |
| 29      | SN/ST/1     | STRUCTURAL DRAWING                                |
| 30      | SN/PL/1     | PLUMBING SITE PLAN                                |
| 31      | WAC/WS-01   | TYPICAL PLUMBING – WATER SUPPLY                   |
| 32      | WAC/PL-01   | TYPICAL PLUMBING – DRAINAGE PLAN                  |
| 33      | SN/ELE/1    | ELECTRICAL- EXTERNAL LIGHTING LAYOUT OUTDOOR      |
| 34      | SN/ELE/2    | ELECTRICAL - LIGHT & POWER LAYOUT                 |
| 35      | SN/ELE/3    | ELECTRICAL- HVAC DRAWING                          |
| 36      | SN/ENE/4    | LIGHTING FIXTURES                                 |