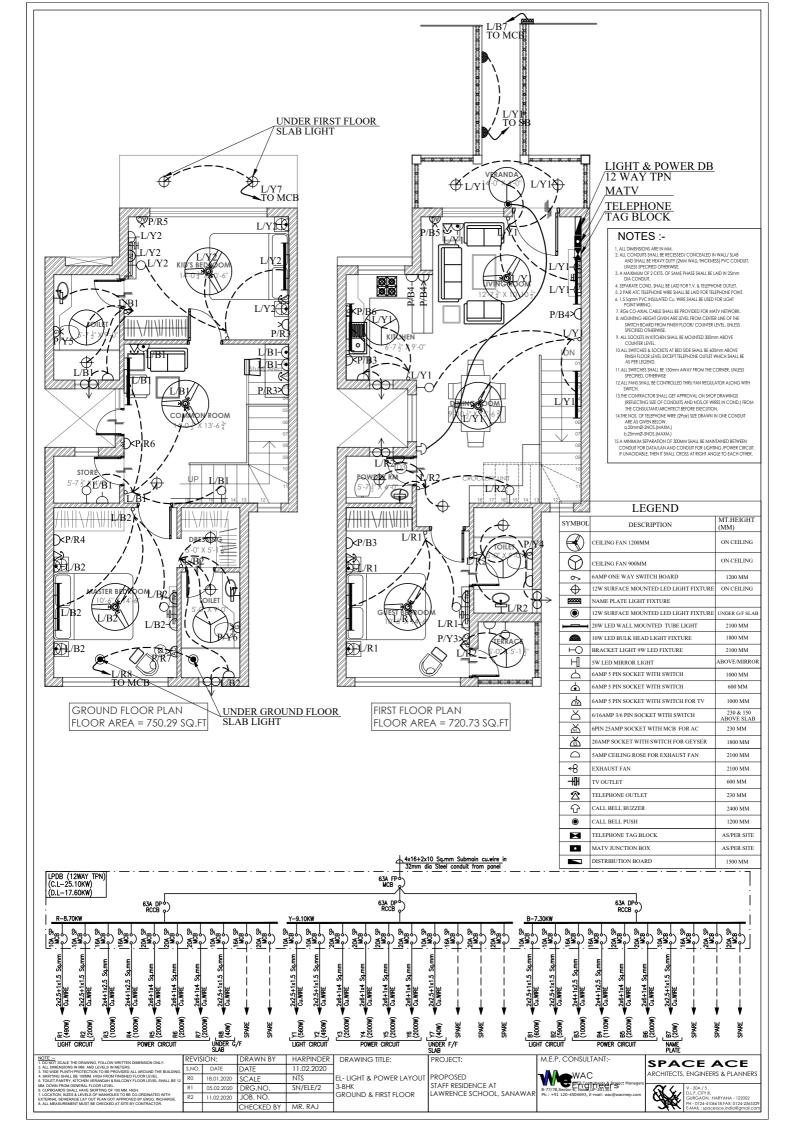

# 3-BHK UNIT

TOTAL UNITS (AS PER SITE PLAN) = 5

EACH UNIT CONTAINS :- ONE 3BHK TOTAL 3 BHK = 5 UNITS

LOWER GROUND FLOOR PLAN FLOOR AREA = 750.29 SQ.FT

| П |                                                                                                                                                              |        |      |             |            |            |                                  |                          |                                                                         |
|---|--------------------------------------------------------------------------------------------------------------------------------------------------------------|--------|------|-------------|------------|------------|----------------------------------|--------------------------|-------------------------------------------------------------------------|
| ı | NOTE :  1. DO NOT SCALE THE DRAWING, FOLLOW WRITTEN DIMENSION ONLY.                                                                                          | REVIS  | ION: |             | DRAWN BY   | RIYA       | DRAWING TITLE:                   | PROJECT:                 | SPACE ACE                                                               |
| L | ALL DIMENSIONS IN MM. AND LEVELS IN METERS.     750 WIDE PLINTH PROTECTION TO BE PROVIDED ALL AROUND THE BUILDING.                                           | S.NO.  | DATE | DESCRIPTION | DATE       | 12.02.2020 |                                  |                          | ARCHITECTS, ENGINEERS & PLANNERS                                        |
| ľ | <ol> <li>SKIRTING SHALL BE 100MM. HIGH FROM FINISHED FLOOR LEVEL.</li> <li>TOILET, PANTRY, KITCHEN VERANDAH &amp; BALCONY FLOOR LEVEL SHALL BE 12</li> </ol> |        |      |             | SCALE      | 1:50       | 3-BHK                            | PROPOSED                 | ARCHITECIS, ENGINEERS & FLANNERS                                        |
| ı | MM. DOWN FROM GENERAL FLOOR LEVEL.<br>6. CUPBOARDS SHALL HAVE SKIRTING OF 100 MM. HIGH.                                                                      |        |      |             | DRG.NO.    | SN/PL1/2   | I FI C JC JR PI AIN I A T C JUJI | STAFF RESIDENCE AT       | V-20A / 5,<br>DLE, CITY III.                                            |
| Т | <ol> <li>LOCATION, SIZES &amp; LEVELS OF MANHOLES TO BE CO-ORDINATED WITH<br/>EXTERNAL SEWERAGE LAY OUT PLAN GOT APPROVED BY ENGG. INCHARGE.</li> </ol>      |        |      |             | JOB. NO.   | 2          |                                  | LAWRENCE SCHOOL, SANAWAR | GURGAON, HARYANA - 122002                                               |
| П | 8. ALL MEASUREMENT MUST BE CHECKED AT SITE BY CONTRACTOR.                                                                                                    | $\Box$ |      |             | CHECKED BY | VK         |                                  |                          | PH - 0124-4106618,FAX: 0124-2365329<br>E-MAIL: spaceace.india@amail.com |

UPPER GROUND FLOOR PLAN FLOOR AREA = 720.73 SQ.FT

| ı | NOTE :  1. DO NOT SCALE THE DRAWING, FOLLOW WRITTEN DIMENSION ONLY.                                                                                                                                               | REVIS | ION: |             | DRAWN BY   | RIYA       | DRAWING TITLE:             | PROJECT:                 | SPACE ACE                                                                |
|---|-------------------------------------------------------------------------------------------------------------------------------------------------------------------------------------------------------------------|-------|------|-------------|------------|------------|----------------------------|--------------------------|--------------------------------------------------------------------------|
|   | <ol> <li>ALL DIMENSIONS IN MM. AND LEVELS IN METERS.</li> <li>750 WIDE PLINTH PROTECTION TO BE PROVIDED ALL AROUND THE BUILDING.</li> </ol>                                                                       | S.NO. | DATE | DESCRIPTION | DATE       | 13.02.2020 |                            |                          | ARCHITECTS, ENGINEERS & PLANNERS                                         |
|   | <ol> <li>SKIRTING SHALL BE 100MM. HIGH FROM FINISHED FLOOR LEVEL.</li> <li>TOILET, PANTRY, KITCHEN VERANDAH &amp; BALCONY FLOOR LEVEL SHALL BE 12</li> </ol>                                                      |       |      |             | SCALE      | 1:50       | Z DI IK : I SIODIO / II I. | PROPOSED                 | ARCHITECTS, ENGINEERS & LEANNERS                                         |
|   | MM. DOWN FROM GENERAL FLOOR LEVEL 6. CUPBOARDS SHALL HAVE SKIRTING OF 100 MM. HIGH. 7. LOCATION, SZES & LEVELS OF MANHOLES TO BE CO-ORDINATED WITH EXTERNAL SEWERAGE LAY OUT PLAN GOT APPROVED BY ENGG. INCHARGE. |       |      |             | DRG.NO.    | SN/PL2/1   |                            | STAFF RESIDENCE AT       | V-20A/5,                                                                 |
|   |                                                                                                                                                                                                                   |       |      |             | JOB. NO.   |            |                            | LAWRENCE SCHOOL, SANAWAR | GURGAON, HARYANA - 122002                                                |
| Ц | 8. ALL MEASUREMENT MUST BE CHECKED AT SITE BY CONTRACTOR.                                                                                                                                                         |       |      |             | CHECKED BY | VK         |                            |                          | PH - 0124-4106618,FAX: 0124-2365329<br>E-MAIL : spaceace.india@gmail.com |