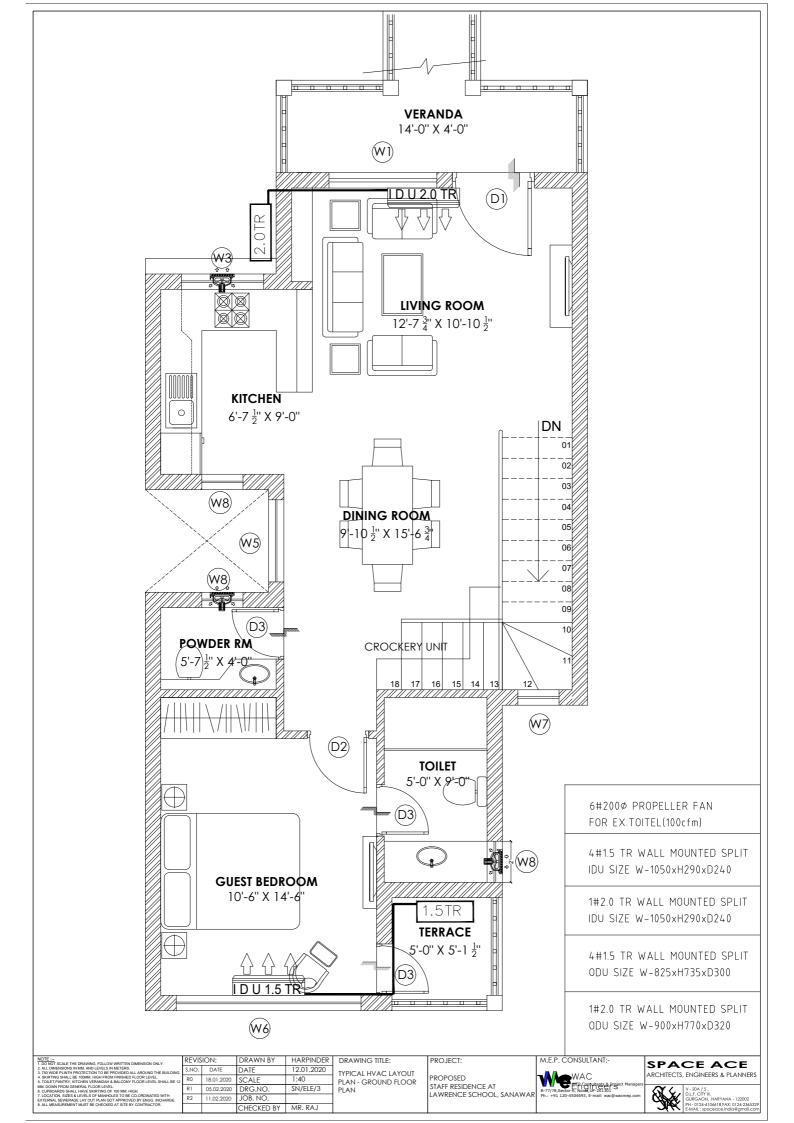

UPPER GROUND FLOOR PLAN FLOOR AREA = 720.73 SQ.FT

| ı | NOTE :  1. DO NOT SCALE THE DRAWING, FOLLOW WRITTEN DIMENSION ONLY.                                                                                                                                               | REVIS | ION: |             | DRAWN BY   | RIYA       | DRAWING TITLE:             | PROJECT:                 | SPACE ACE                                                                |
|---|-------------------------------------------------------------------------------------------------------------------------------------------------------------------------------------------------------------------|-------|------|-------------|------------|------------|----------------------------|--------------------------|--------------------------------------------------------------------------|
|   | <ol> <li>ALL DIMENSIONS IN MM. AND LEVELS IN METERS.</li> <li>750 WIDE PLINTH PROTECTION TO BE PROVIDED ALL AROUND THE BUILDING.</li> </ol>                                                                       | S.NO. | DATE | DESCRIPTION | DATE       | 13.02.2020 |                            |                          | ARCHITECTS, ENGINEERS & PLANNERS                                         |
|   | <ol> <li>SKIRTING SHALL BE 100MM. HIGH FROM FINISHED FLOOR LEVEL.</li> <li>TOILET, PANTRY, KITCHEN VERANDAH &amp; BALCONY FLOOR LEVEL SHALL BE 12</li> </ol>                                                      |       |      |             | SCALE      | 1:50       | Z DI IK : I SIODIO / II I. | PROPOSED                 | ARCHITECTS, ENGINEERS & LEANNERS                                         |
|   | MM. DOWN FROM GENERAL FLOOR LEVEL 6. CUPBOARDS SHALL HAVE SKIRTING OF 100 MM. HIGH. 7. LOCATION, SZES & LEVELS OF MANHOLES TO BE CO-ORDINATED WITH EXTERNAL SEWERAGE LAY OUT PLAN GOT APPROVED BY ENGG. INCHARGE. |       |      |             | DRG.NO.    | SN/PL2/1   |                            | STAFF RESIDENCE AT       | V-20A/5,                                                                 |
|   |                                                                                                                                                                                                                   |       |      |             | JOB. NO.   |            |                            | LAWRENCE SCHOOL, SANAWAR | GURGAON, HARYANA - 122002                                                |
| Ц | 8. ALL MEASUREMENT MUST BE CHECKED AT SITE BY CONTRACTOR.                                                                                                                                                         |       |      |             | CHECKED BY | VK         |                            |                          | PH - 0124-4106618,FAX: 0124-2365329<br>E-MAIL : spaceace.india@gmail.com |