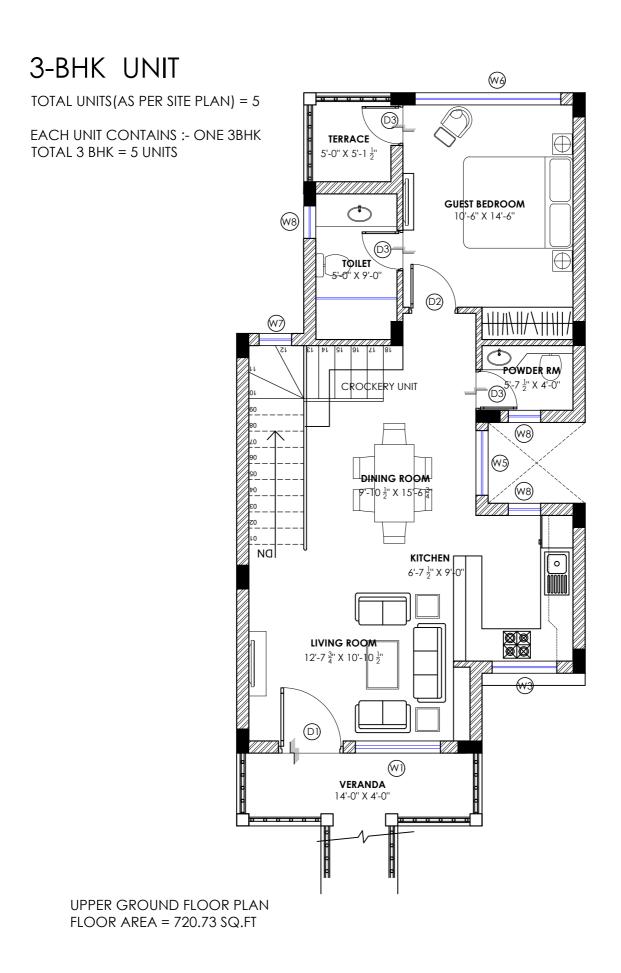

# 3-BHK UNIT

TOTAL UNITS (AS PER SITE PLAN) = 5

EACH UNIT CONTAINS :- ONE 3BHK TOTAL 3 BHK = 5 UNITS

LOWER GROUND FLOOR PLAN FLOOR AREA = 750.29 SQ.FT

| П |                                                                                                                                                              |        |      |             |            |            |                                  |                          |                                                                         |
|---|--------------------------------------------------------------------------------------------------------------------------------------------------------------|--------|------|-------------|------------|------------|----------------------------------|--------------------------|-------------------------------------------------------------------------|
| ı | NOTE :  1. DO NOT SCALE THE DRAWING, FOLLOW WRITTEN DIMENSION ONLY.                                                                                          | REVIS  | ION: |             | DRAWN BY   | RIYA       | DRAWING TITLE:                   | PROJECT:                 | SPACE ACE                                                               |
| L | ALL DIMENSIONS IN MM. AND LEVELS IN METERS.     750 WIDE PLINTH PROTECTION TO BE PROVIDED ALL AROUND THE BUILDING.                                           | S.NO.  | DATE | DESCRIPTION | DATE       | 12.02.2020 |                                  |                          | ARCHITECTS, ENGINEERS & PLANNERS                                        |
| ľ | <ol> <li>SKIRTING SHALL BE 100MM. HIGH FROM FINISHED FLOOR LEVEL.</li> <li>TOILET, PANTRY, KITCHEN VERANDAH &amp; BALCONY FLOOR LEVEL SHALL BE 12</li> </ol> |        |      |             | SCALE      | 1:50       | 3-BHK                            | PROPOSED                 | ARCHITECIS, ENGINEERS & FLANNERS                                        |
| ı | MM. DOWN FROM GENERAL FLOOR LEVEL.<br>6. CUPBOARDS SHALL HAVE SKIRTING OF 100 MM. HIGH.                                                                      |        |      |             | DRG.NO.    | SN/PL1/2   | I FI C JC JR PI AIN I A T C JUJI | STAFF RESIDENCE AT       | V-20A / 5,<br>DLE, CITY III.                                            |
| Т | <ol> <li>LOCATION, SIZES &amp; LEVELS OF MANHOLES TO BE CO-ORDINATED WITH<br/>EXTERNAL SEWERAGE LAY OUT PLAN GOT APPROVED BY ENGG. INCHARGE.</li> </ol>      |        |      |             | JOB. NO.   | 2          |                                  | LAWRENCE SCHOOL, SANAWAR | GURGAON, HARYANA - 122002                                               |
| П | 8. ALL MEASUREMENT MUST BE CHECKED AT SITE BY CONTRACTOR.                                                                                                    | $\Box$ |      |             | CHECKED BY | VK         |                                  |                          | PH - 0124-4106618,FAX: 0124-2365329<br>E-MAIL: spaceace.india@amail.com |

(W) **TERRACE** 5'-0" X 5'-1 ½" **GUEST BEDROOM** 10'-6" X 14'-6" (8W) TOILET 5'-0" X 9'-0" (D2) (W) POWDER RM CROCKERY UNIT 5'-7 ½' X 4'-0' DINING ROOM -<del>10</del> ½" X 15'-6 DИ KITCHEN 7'-0" X 9'-0" LIVING ROOM 12'-7 <sup>3</sup><sub>4</sub>" X 10'-10 ½ W3 VERAND 14'-0" X 4'-0'

UPPER GROUND FLOOR PLAN FLOOR AREA = 720.73 SQ.FT

| ı | NOTE :  1. DO NOT SCALE THE DRAWING, FOLLOW WRITTEN DIMENSION ONLY.                                                                                                                                               | REVIS | ION: |             | DRAWN BY   | RIYA       | DRAWING TITLE:             | PROJECT:                 | SPACE ACE                                                                |
|---|-------------------------------------------------------------------------------------------------------------------------------------------------------------------------------------------------------------------|-------|------|-------------|------------|------------|----------------------------|--------------------------|--------------------------------------------------------------------------|
|   | <ol> <li>ALL DIMENSIONS IN MM. AND LEVELS IN METERS.</li> <li>750 WIDE PLINTH PROTECTION TO BE PROVIDED ALL AROUND THE BUILDING.</li> </ol>                                                                       | S.NO. | DATE | DESCRIPTION | DATE       | 13.02.2020 |                            |                          | ARCHITECTS, ENGINEERS & PLANNERS                                         |
|   | <ol> <li>SKIRTING SHALL BE 100MM. HIGH FROM FINISHED FLOOR LEVEL.</li> <li>TOILET, PANTRY, KITCHEN VERANDAH &amp; BALCONY FLOOR LEVEL SHALL BE 12</li> </ol>                                                      |       |      |             | SCALE      | 1:50       | Z DI IK : I SIODIO / II I. | PROPOSED                 | ARCHITECTS, ENGINEERS & LEANNERS                                         |
|   | MM. DOWN FROM GENERAL FLOOR LEVEL 6. CUPBOARDS SHALL HAVE SKIRTING OF 100 MM. HIGH. 7. LOCATION, SZES & LEVELS OF MANHOLES TO BE CO-ORDINATED WITH EXTERNAL SEWERAGE LAY OUT PLAN GOT APPROVED BY ENGG. INCHARGE. |       |      |             | DRG.NO.    | SN/PL2/1   |                            | STAFF RESIDENCE AT       | V-20A/5,                                                                 |
|   |                                                                                                                                                                                                                   |       |      |             | JOB. NO.   |            |                            | LAWRENCE SCHOOL, SANAWAR | GURGAON, HARYANA - 122002                                                |
| Ц | 8. ALL MEASUREMENT MUST BE CHECKED AT SITE BY CONTRACTOR.                                                                                                                                                         |       |      |             | CHECKED BY | VK         |                            |                          | PH - 0124-4106618,FAX: 0124-2365329<br>E-MAIL : spaceace.india@gmail.com |