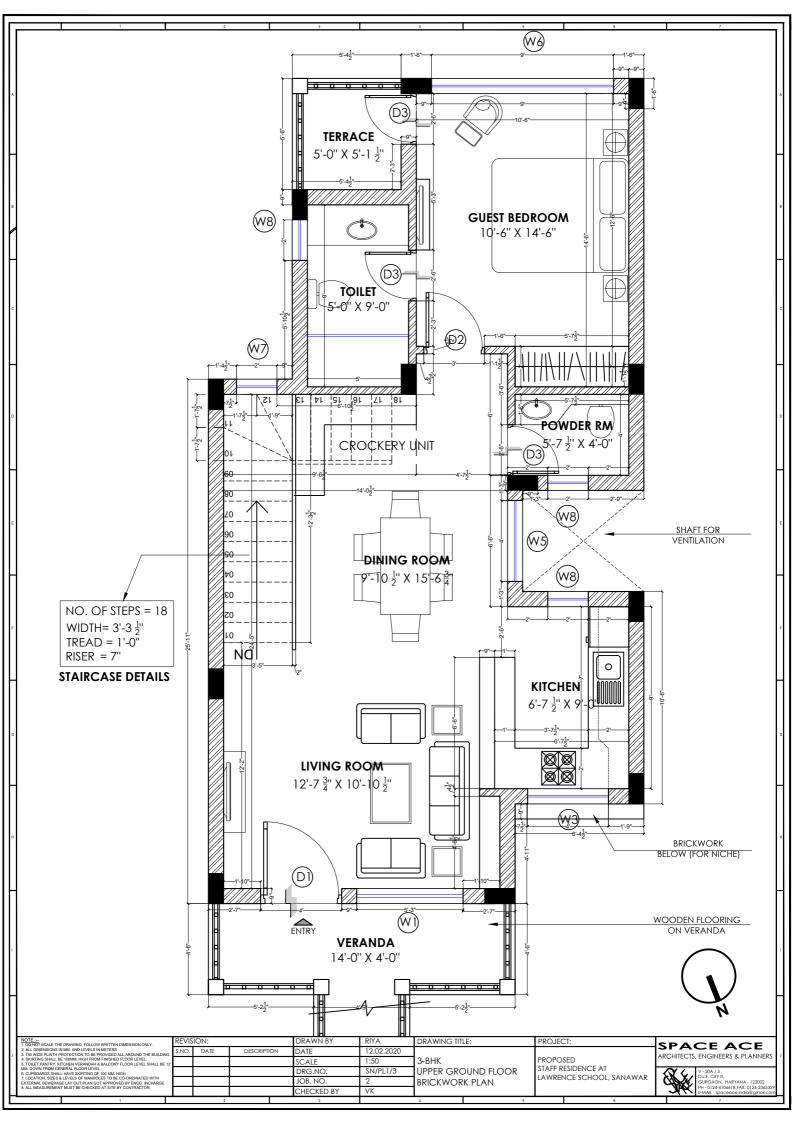

# 3-BHK UNIT

TOTAL UNITS (AS PER SITE PLAN) = 5

EACH UNIT CONTAINS :- ONE 3BHK TOTAL 3 BHK = 5 UNITS

LOWER GROUND FLOOR PLAN FLOOR AREA = 750.29 SQ.FT

| П |                                                                                                                                                              |        |      |             |            |            |                                  |                          |                                                                         |
|---|--------------------------------------------------------------------------------------------------------------------------------------------------------------|--------|------|-------------|------------|------------|----------------------------------|--------------------------|-------------------------------------------------------------------------|
| ı | NOTE :  1. DO NOT SCALE THE DRAWING, FOLLOW WRITTEN DIMENSION ONLY.                                                                                          | REVIS  | ION: |             | DRAWN BY   | RIYA       | DRAWING TITLE:                   | PROJECT:                 | SPACE ACE                                                               |
| L | ALL DIMENSIONS IN MM. AND LEVELS IN METERS.     750 WIDE PLINTH PROTECTION TO BE PROVIDED ALL AROUND THE BUILDING.                                           | S.NO.  | DATE | DESCRIPTION | DATE       | 12.02.2020 |                                  |                          | ARCHITECTS, ENGINEERS & PLANNERS                                        |
| ľ | <ol> <li>SKIRTING SHALL BE 100MM. HIGH FROM FINISHED FLOOR LEVEL.</li> <li>TOILET, PANTRY, KITCHEN VERANDAH &amp; BALCONY FLOOR LEVEL SHALL BE 12</li> </ol> |        |      |             | SCALE      | 1:50       | 3-BHK                            | PROPOSED                 | ARCHITECIS, ENGINEERS & FLANNERS                                        |
| ı | MM. DOWN FROM GENERAL FLOOR LEVEL.<br>6. CUPBOARDS SHALL HAVE SKIRTING OF 100 MM. HIGH.                                                                      |        |      |             | DRG.NO.    | SN/PL1/2   | I FI C JC JR PI AIN I A T C JUJI | STAFF RESIDENCE AT       | V-20A / 5,<br>DLE, CITY III.                                            |
| Т | <ol> <li>LOCATION, SIZES &amp; LEVELS OF MANHOLES TO BE CO-ORDINATED WITH<br/>EXTERNAL SEWERAGE LAY OUT PLAN GOT APPROVED BY ENGG. INCHARGE.</li> </ol>      |        |      |             | JOB. NO.   | 2          |                                  | LAWRENCE SCHOOL, SANAWAR | GURGAON, HARYANA - 122002                                               |
| П | 8. ALL MEASUREMENT MUST BE CHECKED AT SITE BY CONTRACTOR.                                                                                                    | $\Box$ |      |             | CHECKED BY | VK         |                                  |                          | PH - 0124-4106618,FAX: 0124-2365329<br>E-MAIL: spaceace.india@amail.com |

(W) **TERRACE** 5'-0" X 5'-1 ½" **GUEST BEDROOM** 10'-6" X 14'-6" (8W) TOILET 5'-0" X 9'-0" (D2) (W) POWDER RM CROCKERY UNIT 5'-7 ½' X 4'-0' DINING ROOM -<del>10</del> ½" X 15'-6 DИ KITCHEN 7'-0" X 9'-0" LIVING ROOM 12'-7 <sup>3</sup><sub>4</sub>" X 10'-10 ½ W3 VERAND 14'-0" X 4'-0'

UPPER GROUND FLOOR PLAN FLOOR AREA = 720.73 SQ.FT

| ı | NOTE :  1. DO NOT SCALE THE DRAWING, FOLLOW WRITTEN DIMENSION ONLY.                                                                                                                                               | REVIS | ION: |             | DRAWN BY   | RIYA       | DRAWING TITLE:             | PROJECT:                 | SPACE ACE                                                                |
|---|-------------------------------------------------------------------------------------------------------------------------------------------------------------------------------------------------------------------|-------|------|-------------|------------|------------|----------------------------|--------------------------|--------------------------------------------------------------------------|
|   | <ol> <li>ALL DIMENSIONS IN MM. AND LEVELS IN METERS.</li> <li>750 WIDE PLINTH PROTECTION TO BE PROVIDED ALL AROUND THE BUILDING.</li> </ol>                                                                       | S.NO. | DATE | DESCRIPTION | DATE       | 13.02.2020 |                            |                          | ARCHITECTS, ENGINEERS & PLANNERS                                         |
|   | <ol> <li>SKIRTING SHALL BE 100MM. HIGH FROM FINISHED FLOOR LEVEL.</li> <li>TOILET, PANTRY, KITCHEN VERANDAH &amp; BALCONY FLOOR LEVEL SHALL BE 12</li> </ol>                                                      |       |      |             | SCALE      | 1:50       | Z DI IK : I SIODIO / II I. | PROPOSED                 | ARCHITECTS, ENGINEERS & LEANNERS                                         |
|   | MM. DOWN FROM GENERAL FLOOR LEVEL 6. CUPBOARDS SHALL HAVE SKIRTING OF 100 MM. HIGH. 7. LOCATION, SZES & LEVELS OF MANHOLES TO BE CO-ORDINATED WITH EXTERNAL SEWERAGE LAY OUT PLAN GOT APPROVED BY ENGG. INCHARGE. |       |      |             | DRG.NO.    | SN/PL2/1   |                            | STAFF RESIDENCE AT       | V-20A/5,                                                                 |
|   |                                                                                                                                                                                                                   |       |      |             | JOB. NO.   |            |                            | LAWRENCE SCHOOL, SANAWAR | GURGAON, HARYANA - 122002                                                |
| Ц | 8. ALL MEASUREMENT MUST BE CHECKED AT SITE BY CONTRACTOR.                                                                                                                                                         |       |      |             | CHECKED BY | VK         |                            |                          | PH - 0124-4106618,FAX: 0124-2365329<br>E-MAIL : spaceace.india@gmail.com |