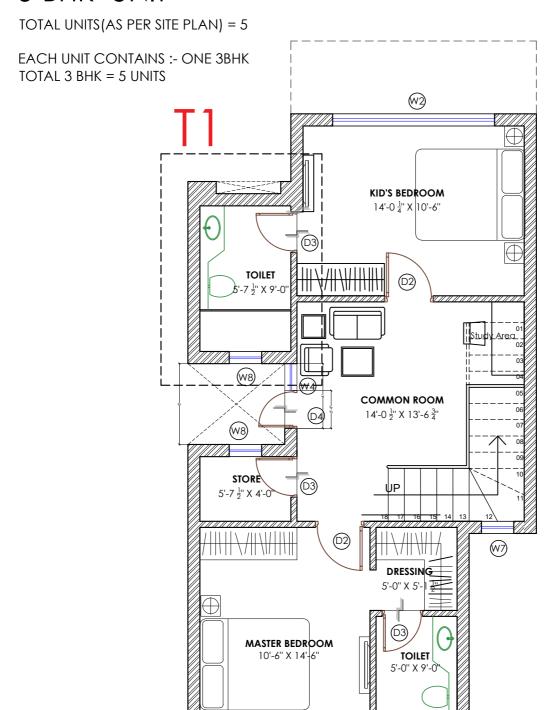

# 3-BHK UNIT

TOTAL UNITS (AS PER SITE PLAN) = 5

EACH UNIT CONTAINS :- ONE 3BHK TOTAL 3 BHK = 5 UNITS

LOWER GROUND FLOOR PLAN FLOOR AREA = 750.29 SQ.FT

| П |                                                                                                                                                              |        |      |             |            |            |                                  |                          |                                                                         |
|---|--------------------------------------------------------------------------------------------------------------------------------------------------------------|--------|------|-------------|------------|------------|----------------------------------|--------------------------|-------------------------------------------------------------------------|
| ı | NOTE :  1. DO NOT SCALE THE DRAWING, FOLLOW WRITTEN DIMENSION ONLY.                                                                                          | REVIS  | ION: |             | DRAWN BY   | RIYA       | DRAWING TITLE:                   | PROJECT:                 | SPACE ACE                                                               |
| L | ALL DIMENSIONS IN MM. AND LEVELS IN METERS.     750 WIDE PLINTH PROTECTION TO BE PROVIDED ALL AROUND THE BUILDING.                                           | S.NO.  | DATE | DESCRIPTION | DATE       | 12.02.2020 |                                  |                          | ARCHITECTS, ENGINEERS & PLANNERS                                        |
| ľ | <ol> <li>SKIRTING SHALL BE 100MM. HIGH FROM FINISHED FLOOR LEVEL.</li> <li>TOILET, PANTRY, KITCHEN VERANDAH &amp; BALCONY FLOOR LEVEL SHALL BE 12</li> </ol> |        |      |             | SCALE      | 1:50       | 3-BHK                            | PROPOSED                 | ARCHITECIS, ENGINEERS & FLANNERS                                        |
| ı | MM. DOWN FROM GENERAL FLOOR LEVEL.<br>6. CUPBOARDS SHALL HAVE SKIRTING OF 100 MM. HIGH.                                                                      |        |      |             | DRG.NO.    | SN/PL1/2   | I FI C JC JR PI AIN I A T C JUJI | STAFF RESIDENCE AT       | V-20A / 5,<br>DLE, CITY III.                                            |
| Т | <ol> <li>LOCATION, SIZES &amp; LEVELS OF MANHOLES TO BE CO-ORDINATED WITH<br/>EXTERNAL SEWERAGE LAY OUT PLAN GOT APPROVED BY ENGG. INCHARGE.</li> </ol>      |        |      |             | JOB. NO.   | 2          |                                  | LAWRENCE SCHOOL, SANAWAR | GURGAON, HARYANA - 122002                                               |
| П | 8. ALL MEASUREMENT MUST BE CHECKED AT SITE BY CONTRACTOR.                                                                                                    | $\Box$ |      |             | CHECKED BY | VK         |                                  |                          | PH - 0124-4106618,FAX: 0124-2365329<br>E-MAIL: spaceace.india@amail.com |

(W) **TERRACE** 5'-0" X 5'-1 ½" **GUEST BEDROOM** 10'-6" X 14'-6" (8W) TOILET 5'-0" X 9'-0" (D2) (W) POWDER RM CROCKERY UNIT 5'-7 ½' X 4'-0' DINING ROOM -<del>10</del> ½" X 15'-6 DИ KITCHEN 7'-0" X 9'-0" LIVING ROOM 12'-7 <sup>3</sup><sub>4</sub>" X 10'-10 ½ W3 VERAND 14'-0" X 4'-0'

UPPER GROUND FLOOR PLAN FLOOR AREA = 720.73 SQ.FT

| ı | NOTE :  1. DO NOT SCALE THE DRAWING, FOLLOW WRITTEN DIMENSION ONLY.                                                                                                                                               | REVIS | ION: |             | DRAWN BY   | RIYA       | DRAWING TITLE:             | PROJECT:                 | SPACE ACE                                                                |
|---|-------------------------------------------------------------------------------------------------------------------------------------------------------------------------------------------------------------------|-------|------|-------------|------------|------------|----------------------------|--------------------------|--------------------------------------------------------------------------|
|   | <ol> <li>ALL DIMENSIONS IN MM. AND LEVELS IN METERS.</li> <li>750 WIDE PLINTH PROTECTION TO BE PROVIDED ALL AROUND THE BUILDING.</li> </ol>                                                                       | S.NO. | DATE | DESCRIPTION | DATE       | 13.02.2020 |                            |                          | ARCHITECTS, ENGINEERS & PLANNERS                                         |
|   | <ol> <li>SKIRTING SHALL BE 100MM. HIGH FROM FINISHED FLOOR LEVEL.</li> <li>TOILET, PANTRY, KITCHEN VERANDAH &amp; BALCONY FLOOR LEVEL SHALL BE 12</li> </ol>                                                      |       |      |             | SCALE      | 1:50       | Z DI IK : I SIODIO / II I. | PROPOSED                 | ARCHITECTS, ENGINEERS & LEANNERS                                         |
|   | MM. DOWN FROM GENERAL FLOOR LEVEL 6. CUPBOARDS SHALL HAVE SKIRTING OF 100 MM. HIGH. 7. LOCATION, SZES & LEVELS OF MANHOLES TO BE CO-ORDINATED WITH EXTERNAL SEWERAGE LAY OUT PLAN GOT APPROVED BY ENGG. INCHARGE. |       |      |             | DRG.NO.    | SN/PL2/1   |                            | STAFF RESIDENCE AT       | V-20A/5,                                                                 |
|   |                                                                                                                                                                                                                   |       |      |             | JOB. NO.   |            |                            | LAWRENCE SCHOOL, SANAWAR | GURGAON, HARYANA - 122002                                                |
| Ц | 8. ALL MEASUREMENT MUST BE CHECKED AT SITE BY CONTRACTOR.                                                                                                                                                         |       |      |             | CHECKED BY | VK         |                            |                          | PH - 0124-4106618,FAX: 0124-2365329<br>E-MAIL : spaceace.india@gmail.com |