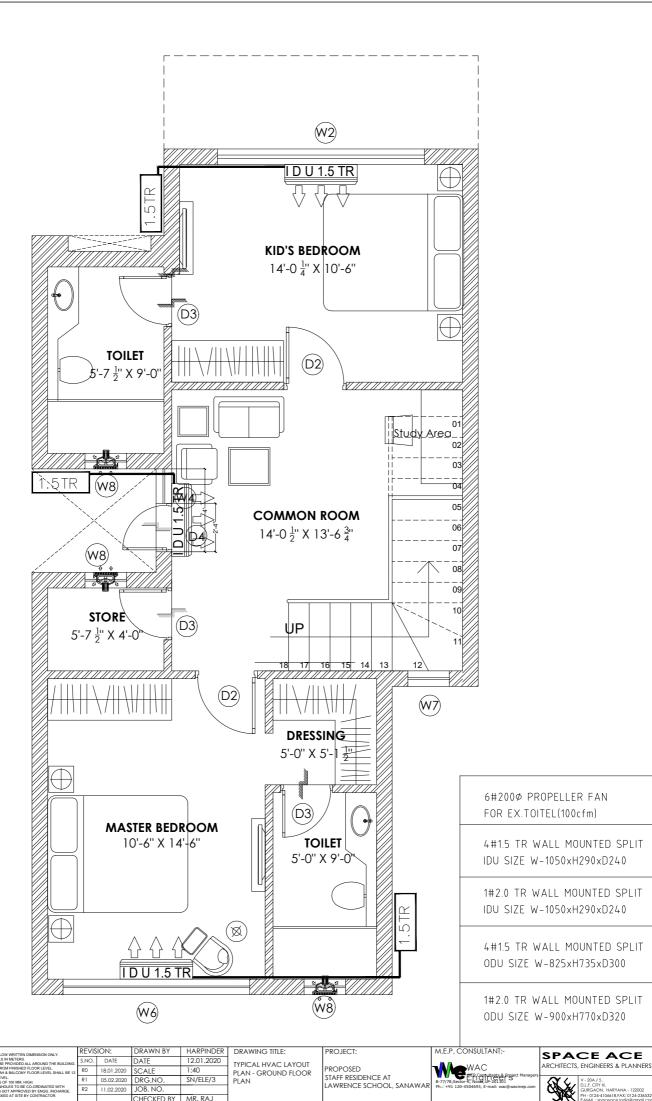

# 3-BHK UNIT

TOTAL UNITS (AS PER SITE PLAN) = 5

EACH UNIT CONTAINS :- ONE 3BHK TOTAL 3 BHK = 5 UNITS

LOWER GROUND FLOOR PLAN FLOOR AREA = 750.29 SQ.FT

| П |                                                                                                                                                              |        |      |             |            |            |                                  |                          |                                                                         |
|---|--------------------------------------------------------------------------------------------------------------------------------------------------------------|--------|------|-------------|------------|------------|----------------------------------|--------------------------|-------------------------------------------------------------------------|
| ı | NOTE :  1. DO NOT SCALE THE DRAWING, FOLLOW WRITTEN DIMENSION ONLY.                                                                                          | REVIS  | ION: |             | DRAWN BY   | RIYA       | DRAWING TITLE:                   | PROJECT:                 | SPACE ACE                                                               |
| L | ALL DIMENSIONS IN MM. AND LEVELS IN METERS.     750 WIDE PLINTH PROTECTION TO BE PROVIDED ALL AROUND THE BUILDING.                                           | S.NO.  | DATE | DESCRIPTION | DATE       | 12.02.2020 |                                  |                          | ARCHITECTS, ENGINEERS & PLANNERS                                        |
| ľ | <ol> <li>SKIRTING SHALL BE 100MM. HIGH FROM FINISHED FLOOR LEVEL.</li> <li>TOILET, PANTRY, KITCHEN VERANDAH &amp; BALCONY FLOOR LEVEL SHALL BE 12</li> </ol> |        |      |             | SCALE      | 1:50       | 3-BHK                            | PROPOSED                 | ARCHITECIS, ENGINEERS & FLANNERS                                        |
| ı | MM. DOWN FROM GENERAL FLOOR LEVEL.<br>6. CUPBOARDS SHALL HAVE SKIRTING OF 100 MM. HIGH.                                                                      |        |      |             | DRG.NO.    | SN/PL1/2   | I FI C JC JR PI AIN I A T C JUJI | STAFF RESIDENCE AT       | V-20A / 5,<br>DLE, CITY III.                                            |
| Т | <ol> <li>LOCATION, SIZES &amp; LEVELS OF MANHOLES TO BE CO-ORDINATED WITH<br/>EXTERNAL SEWERAGE LAY OUT PLAN GOT APPROVED BY ENGG. INCHARGE.</li> </ol>      |        |      |             | JOB. NO.   | 2          |                                  | LAWRENCE SCHOOL, SANAWAR | GURGAON, HARYANA - 122002                                               |
| П | 8. ALL MEASUREMENT MUST BE CHECKED AT SITE BY CONTRACTOR.                                                                                                    | $\Box$ |      |             | CHECKED BY | VK         |                                  |                          | PH - 0124-4106618,FAX: 0124-2365329<br>E-MAIL: spaceace.india@amail.com |