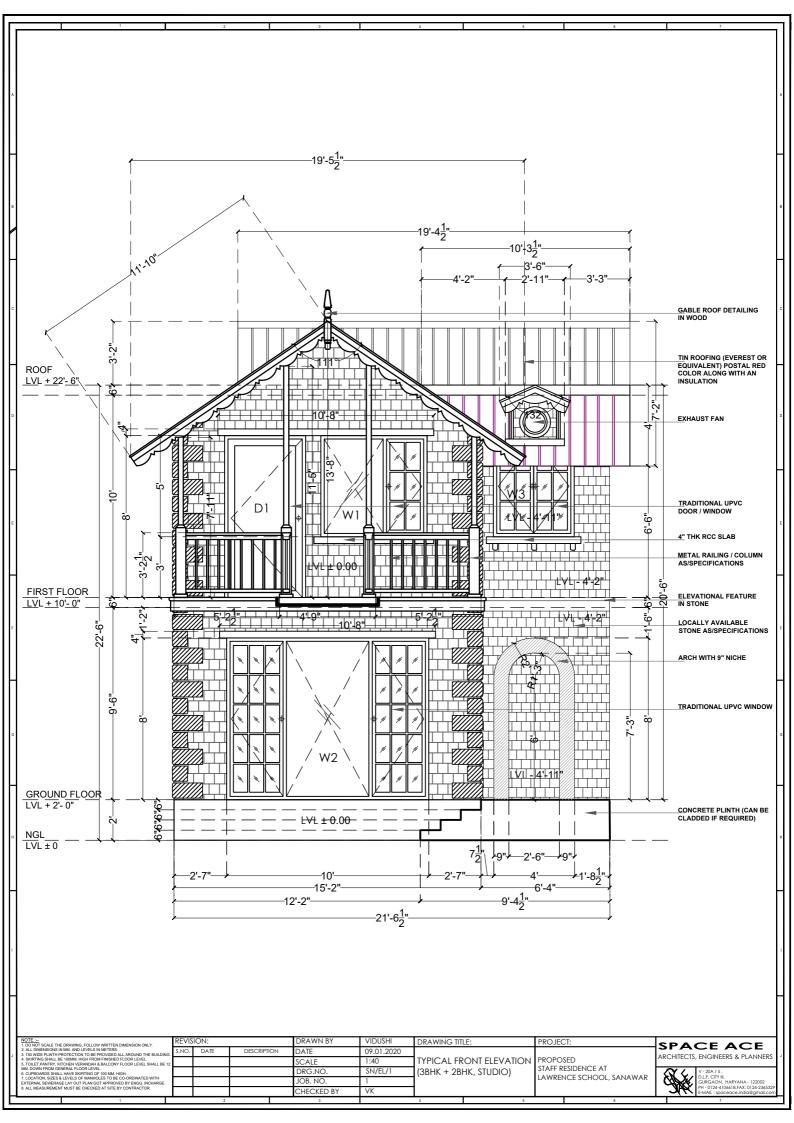

# **LIST OF DRAWINGS**

| S. NO.  | DRAWING NO. | DRAWING TITLE                                     |
|---------|-------------|---------------------------------------------------|
| ALL DRA | WINGS       |                                                   |
| 1       | SN/PL/1     | SITE PLAN : UPPER GROUND FLOOR                    |
| 2       | SN/SC/1     | SITE SECTION                                      |
| 3       | SN/PL1/1    | UPPER GROUND FLOOR PLAN (3BHK)                    |
| 4       | SN/PL1/2    | LOWER GROUND FLOOR PLAN (3BHK)                    |
| 5       | SN/PL1/3    | UPPER GROUND FLOOR BRICKWORK PLAN (3BHK)          |
| 6       | SN/PL1/4    | LOWER GROUND FLOOR BRICKWORK PLAN (3BHK)          |
| 7       | SN/PL2/1    | UPPER GROUND FLOOR PLAN (2BHK + STUDIO)           |
| 8       | SN/PL2/2    | LOWER GROUND FLOOR PLAN (2BHK + STUDIO)           |
| 9       | SN/PL2/3    | UPPER GROUND FLOOR BRICKWORK PLAN (2BHK + STUDIO) |
| 10      | SN/PL2/4    | LOWER GROUND FLOOR BRICKWORK PLAN (2BHK + STUDIO) |
| 11      | SN/PL3/1    | UPPER GROUND FLOOR PLAN (STUDIO)                  |
| 12      | SN/PL3/2    | LOWER GROUND FLOOR PLAN (STUDIO)                  |
| 13      | SN/PL3/3    | UPPER GROUND FLOOR BRICKWORK PLAN (STUDIO)        |
| 14      | SN/PL3/4    | LOWER GROUND FLOOR BRICKWORK PLAN (STUDIO)        |
| 15      | SN/PL/3     | ROOF PLAN                                         |
| 16      | SN/EL/1     | TYPICAL FRONT ELEVATION (3BHK + 2BHK, STUDIO)     |
| 17      | SN/EL/1A    | TYPICAL FRONT ELEVATION (STUDIO)                  |
| 18      | SN/EL/2     | EAST ELEVATION                                    |
| 19      | SN/EL/3     | WEST ELEVATION                                    |
| 20      | SN/EL/4     | REAR ELEVATION (SOUTH)                            |
| 21      | SN/SC/2     | SECTION XX'                                       |
| 22      | SN/SC/3     | SECTION YY'                                       |
| 23      | SN/TD/1     | TYPICAL DETAILS: DOOR WINDOW SCHEDULE             |
| 24      | SN/TD/2     | TYPICAL DETAILS: FRONT DOOR DESIGN                |
| 25      | SN/TD/3     | TYPICAL DETAILS: RAILING DETAILS                  |
| 26      | SN/TD/4     | TYPICAL DETAILS: TOILET ELEVATIONS                |
| 27      | SN/PL/2     | FLOORING PLAN                                     |
| 28      | SN/FS/1     | FINISHING SCHEDULE                                |
| 29      | SN/ST/1     | STRUCTURAL DRAWING                                |
| 30      | SN/PL/1     | PLUMBING SITE PLAN                                |
| 31      | WAC/WS-01   | TYPICAL PLUMBING – WATER SUPPLY                   |
| 32      | WAC/PL-01   | TYPICAL PLUMBING – DRAINAGE PLAN                  |
| 33      | SN/ELE/1    | ELECTRICAL- EXTERNAL LIGHTING LAYOUT OUTDOOR      |
| 34      | SN/ELE/2    | ELECTRICAL - LIGHT & POWER LAYOUT                 |
| 35      | SN/ELE/3    | ELECTRICAL- HVAC DRAWING                          |
| 36      | SN/ENE/4    | LIGHTING FIXTURES                                 |