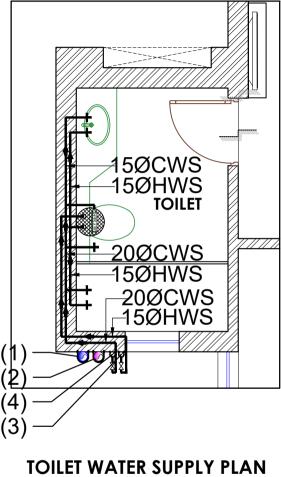

|
|   | <ol> <li>LOCATION, SIZES &amp; LEVELS OF MANHOLES TO BE CO-ORDINATED WITH<br/>EXTERNAL SEWERAGE LAY OUT PLAN GOT APPROVED BY ENGG. INCHARGE.</li> </ol>      |       |      |             | JOB. NO.   | 1          |                | LAWRENCE SCHOOL, SANAWAR | V - 20A / 5 ,<br>D.L.F. CITY III<br>GURGAON, HARYANA - 122002<br>PH - 0124-4106618,FAX: 0124-2365329 |
| Ц | 8. ALL MEASUREMENT MUST BE CHECKED AT SITE BY CONTRACTOR.                                                                                                    |       |      |             | CHECKED BY | VK         |                |                          | PH - 0124-4106618,FAX: 0124-2365329<br>E-MAIL : spaceace.india@gmail.com                             |

(W6)

(W8)





| L   | LEGEND FOR PLUMBING PIPE          |  |  |  |  |  |  |  |
|-----|-----------------------------------|--|--|--|--|--|--|--|
| (1) | 110¢ SOIL & VENT PIPE             |  |  |  |  |  |  |  |
| (2) | 110¢ WASTE & VENT PIPE            |  |  |  |  |  |  |  |
| (3) | COLD WATER SUPPLY                 |  |  |  |  |  |  |  |
| (4) | HOT WATER SUPPLY FROM SOLAR PANEL |  |  |  |  |  |  |  |
| FD  | FLOOR DRAIN                       |  |  |  |  |  |  |  |
| FT  | FLOOR TRAP ("P" TRAP)             |  |  |  |  |  |  |  |
| FT  | CUTOUT SIZE 150mmX150mm           |  |  |  |  |  |  |  |
|     | NOTE:-                            |  |  |  |  |  |  |  |
|     | 1. FD TO FT 630 WASTE PIPE        |  |  |  |  |  |  |  |
|     | 2. WASHBASIN TO FT 400 WASTE PIPE |  |  |  |  |  |  |  |

- NOTE:

  OR DOT