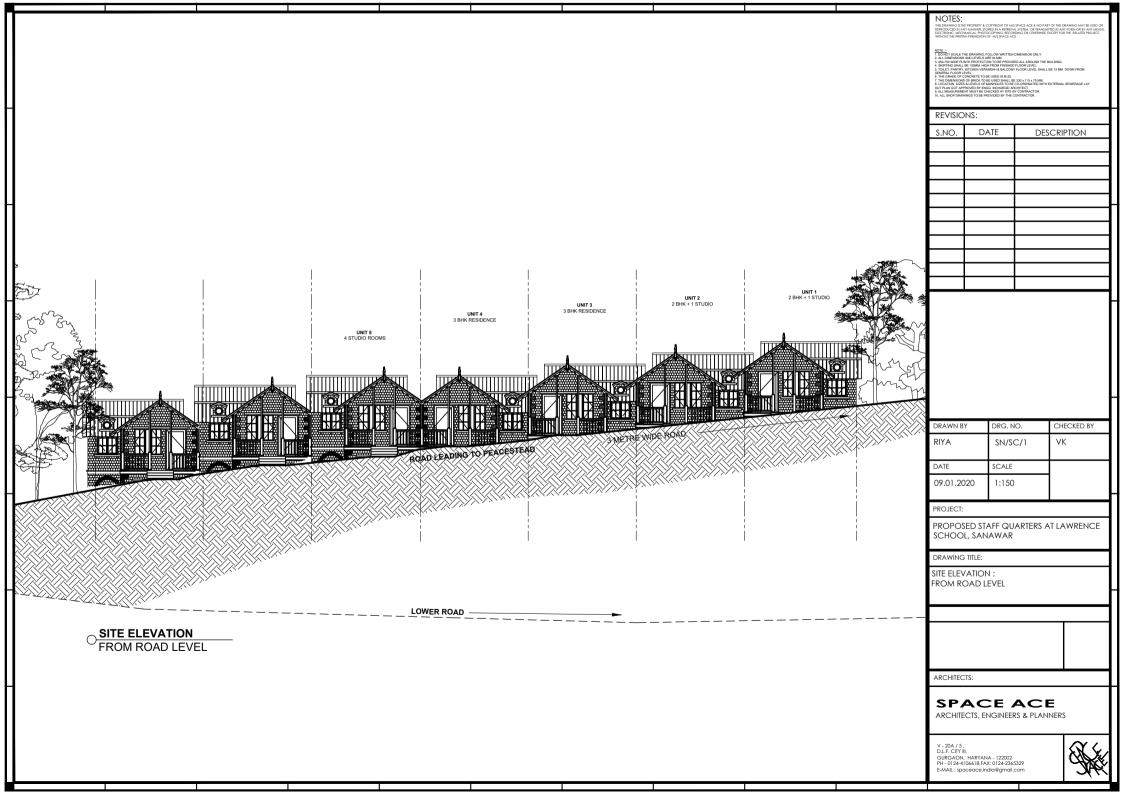

# **LIST OF DRAWINGS**

| S. NO.  | DRAWING NO. | DRAWING TITLE                                     |
|---------|-------------|---------------------------------------------------|
| ALL DRA | WINGS       |                                                   |
| 1       | SN/PL/1     | SITE PLAN : UPPER GROUND FLOOR                    |
| 2       | SN/SC/1     | SITE SECTION                                      |
| 3       | SN/PL1/1    | UPPER GROUND FLOOR PLAN (3BHK)                    |
| 4       | SN/PL1/2    | LOWER GROUND FLOOR PLAN (3BHK)                    |
| 5       | SN/PL1/3    | UPPER GROUND FLOOR BRICKWORK PLAN (3BHK)          |
| 6       | SN/PL1/4    | LOWER GROUND FLOOR BRICKWORK PLAN (3BHK)          |
| 7       | SN/PL2/1    | UPPER GROUND FLOOR PLAN (2BHK + STUDIO)           |
| 8       | SN/PL2/2    | LOWER GROUND FLOOR PLAN (2BHK + STUDIO)           |
| 9       | SN/PL2/3    | UPPER GROUND FLOOR BRICKWORK PLAN (2BHK + STUDIO) |
| 10      | SN/PL2/4    | LOWER GROUND FLOOR BRICKWORK PLAN (2BHK + STUDIO) |
| 11      | SN/PL3/1    | UPPER GROUND FLOOR PLAN (STUDIO)                  |
| 12      | SN/PL3/2    | LOWER GROUND FLOOR PLAN (STUDIO)                  |
| 13      | SN/PL3/3    | UPPER GROUND FLOOR BRICKWORK PLAN (STUDIO)        |
| 14      | SN/PL3/4    | LOWER GROUND FLOOR BRICKWORK PLAN (STUDIO)        |
| 15      | SN/PL/3     | ROOF PLAN                                         |
| 16      | SN/EL/1     | TYPICAL FRONT ELEVATION (3BHK + 2BHK, STUDIO)     |
| 17      | SN/EL/1A    | TYPICAL FRONT ELEVATION (STUDIO)                  |
| 18      | SN/EL/2     | EAST ELEVATION                                    |
| 19      | SN/EL/3     | WEST ELEVATION                                    |
| 20      | SN/EL/4     | REAR ELEVATION (SOUTH)                            |
| 21      | SN/SC/2     | SECTION XX'                                       |
| 22      | SN/SC/3     | SECTION YY'                                       |
| 23      | SN/TD/1     | TYPICAL DETAILS: DOOR WINDOW SCHEDULE             |
| 24      | SN/TD/2     | TYPICAL DETAILS: FRONT DOOR DESIGN                |
| 25      | SN/TD/3     | TYPICAL DETAILS: RAILING DETAILS                  |
| 26      | SN/TD/4     | TYPICAL DETAILS: TOILET ELEVATIONS                |
| 27      | SN/PL/2     | FLOORING PLAN                                     |
| 28      | SN/FS/1     | FINISHING SCHEDULE                                |
| 29      | SN/ST/1     | STRUCTURAL DRAWING                                |
| 30      | SN/PL/1     | PLUMBING SITE PLAN                                |
| 31      | WAC/WS-01   | TYPICAL PLUMBING – WATER SUPPLY                   |
| 32      | WAC/PL-01   | TYPICAL PLUMBING – DRAINAGE PLAN                  |
| 33      | SN/ELE/1    | ELECTRICAL- EXTERNAL LIGHTING LAYOUT OUTDOOR      |
| 34      | SN/ELE/2    | ELECTRICAL - LIGHT & POWER LAYOUT                 |
| 35      | SN/ELE/3    | ELECTRICAL- HVAC DRAWING                          |
| 36      | SN/ENE/4    | LIGHTING FIXTURES                                 |