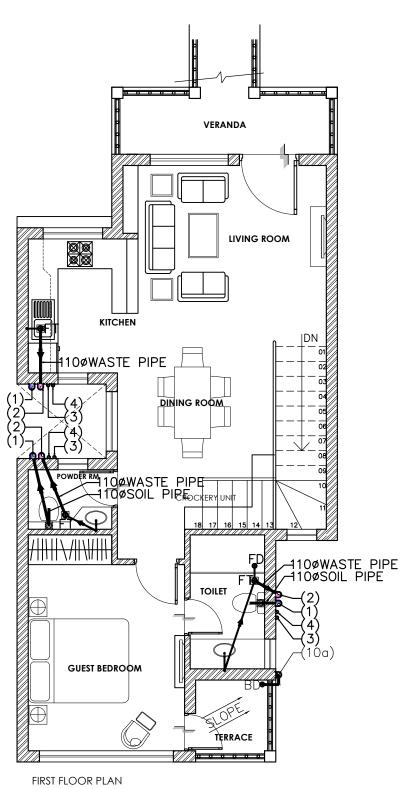

UPPER GROUND FLOOR PLAN FLOOR AREA = 720.73 SQ.FT

| ı | NOTE :  1. DO NOT SCALE THE DRAWING, FOLLOW WRITTEN DIMENSION ONLY.                                                                                                                                               | REVIS | ION: |             | DRAWN BY   | RIYA       | DRAWING TITLE:             | PROJECT:                 | SPACE ACE                                                                |
|---|-------------------------------------------------------------------------------------------------------------------------------------------------------------------------------------------------------------------|-------|------|-------------|------------|------------|----------------------------|--------------------------|--------------------------------------------------------------------------|
|   | <ol> <li>ALL DIMENSIONS IN MM. AND LEVELS IN METERS.</li> <li>750 WIDE PLINTH PROTECTION TO BE PROVIDED ALL AROUND THE BUILDING.</li> </ol>                                                                       | S.NO. | DATE | DESCRIPTION | DATE       | 13.02.2020 |                            |                          | ARCHITECTS, ENGINEERS & PLANNERS                                         |
|   | <ol> <li>SKIRTING SHALL BE 100MM. HIGH FROM FINISHED FLOOR LEVEL.</li> <li>TOILET, PANTRY, KITCHEN VERANDAH &amp; BALCONY FLOOR LEVEL SHALL BE 12</li> </ol>                                                      |       |      |             | SCALE      | 1:50       | Z DI IK : I SIODIO / II I. | PROPOSED                 | ARCHITECTS, ENGINEERS & LEANNERS                                         |
|   | MM. DOWN FROM GENERAL FLOOR LEVEL 6. CUPBOARDS SHALL HAVE SKIRTING OF 100 MM. HIGH. 7. LOCATION, SZES & LEVELS OF MANHOLES TO BE CO-ORDINATED WITH EXTERNAL SEWERAGE LAY OUT PLAN GOT APPROVED BY ENGG. INCHARGE. |       |      |             | DRG.NO.    | SN/PL2/1   |                            | STAFF RESIDENCE AT       | V-20A/5,                                                                 |
|   |                                                                                                                                                                                                                   |       |      |             | JOB. NO.   |            |                            | LAWRENCE SCHOOL, SANAWAR | GURGAON, HARYANA - 122002                                                |
| Ц | 8. ALL MEASUREMENT MUST BE CHECKED AT SITE BY CONTRACTOR.                                                                                                                                                         |       |      |             | CHECKED BY | VK         |                            |                          | PH - 0124-4106618,FAX: 0124-2365329<br>E-MAIL : spaceace.india@gmail.com |