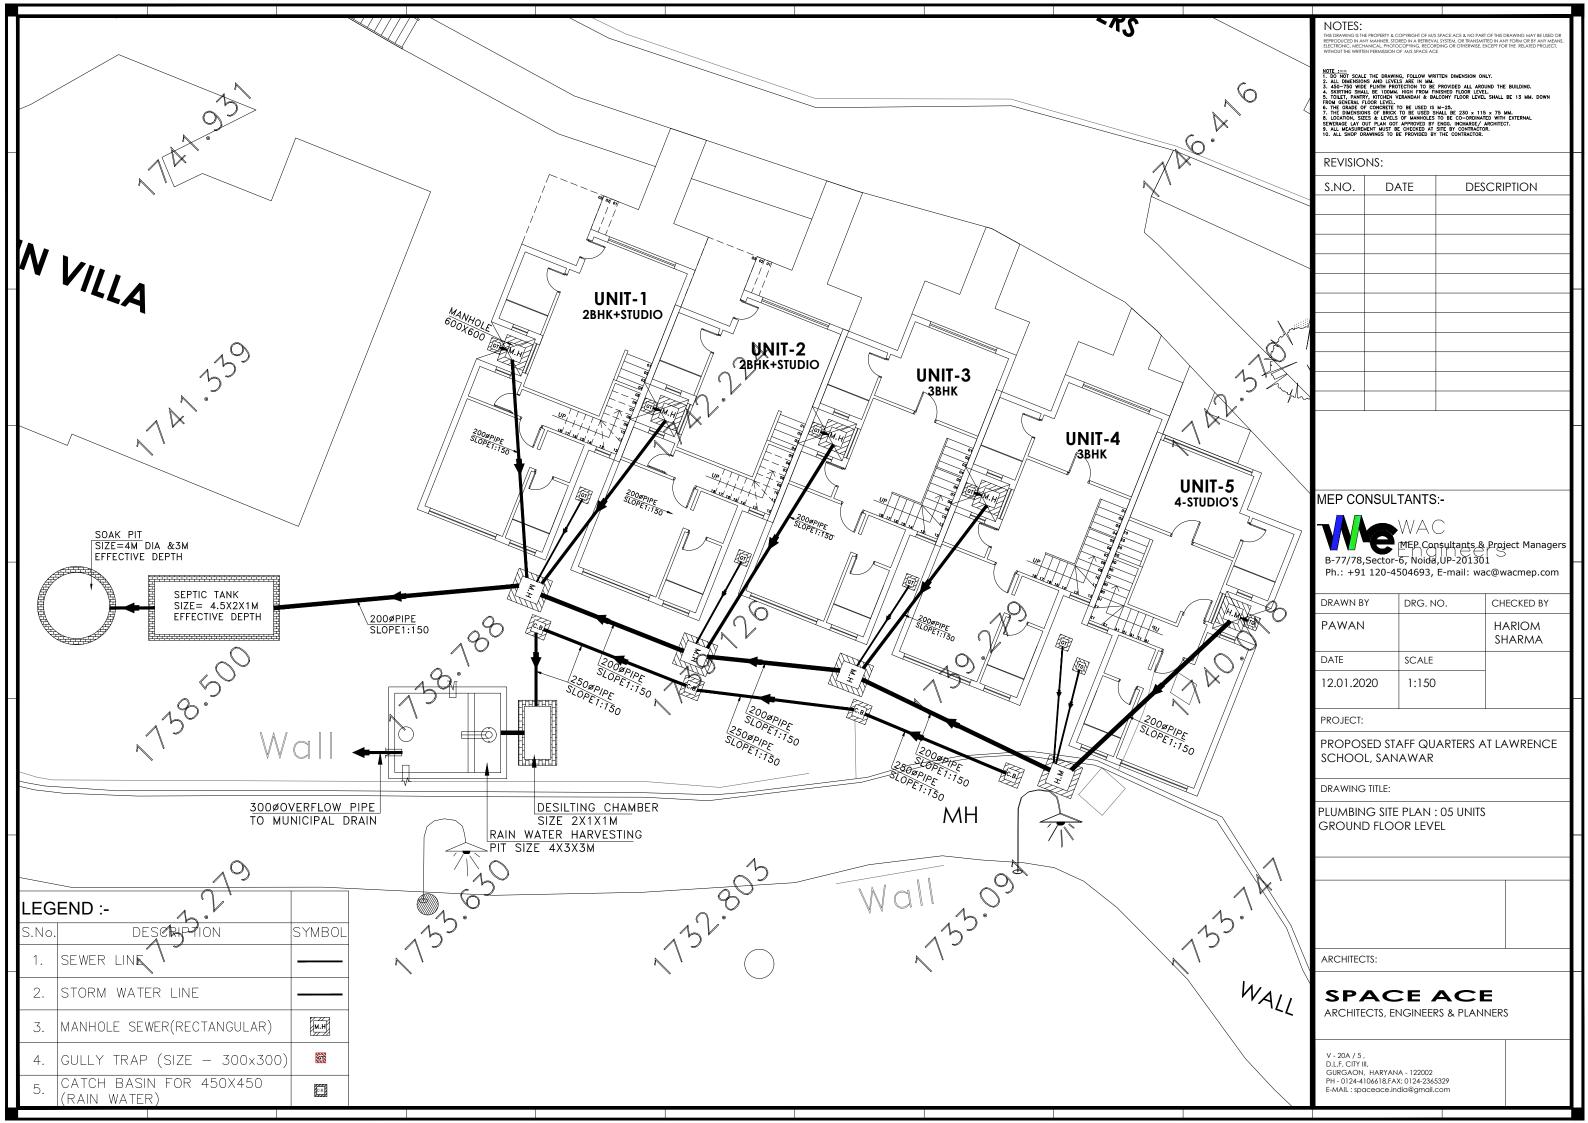

NOTE:
1. DO NOT SCALE THE DRAWING, FOLLOW WRITTEN DIMENSION CNLY.
2. ALL DIMENSIONS IN MA. MAD LEVELS IN PROPOSED
3. 709 WORS PARK HEROPECTORS TO BE PROPOSED ALL ARQUARD THE BUILDING.
5. TOLET PARTITY, INTOISE VERNADURA B BUILDING.
5. TOLET PARTITY, INTOISE VERNADURA B BUILDING.
6. CUBET PARTITY, INTOISE VERNADURA B BUILDING.
6. CUBET PARTITY, INTOISE VERNADURA B BUILDING.
6. CUBET PARTITY, INTOISE VERNADURA B BUILDING.
6. CUBEDANCES SHALL HAVE SORTHING OF BOIL MAN LOVEL.
6. CUBEDANCES SHALL HAVE SORTHING OF BOIL MAN LOVEL.
6. CUBEDANCES SHALL HAVE SORTHING OF BOIL MAN LOVEL.
6. CUBEDANCES SHALL HAVE SORTHING OF BOILD STAFF RESIDENCE AT LAWRENCE SCHOOL, SANAWAR