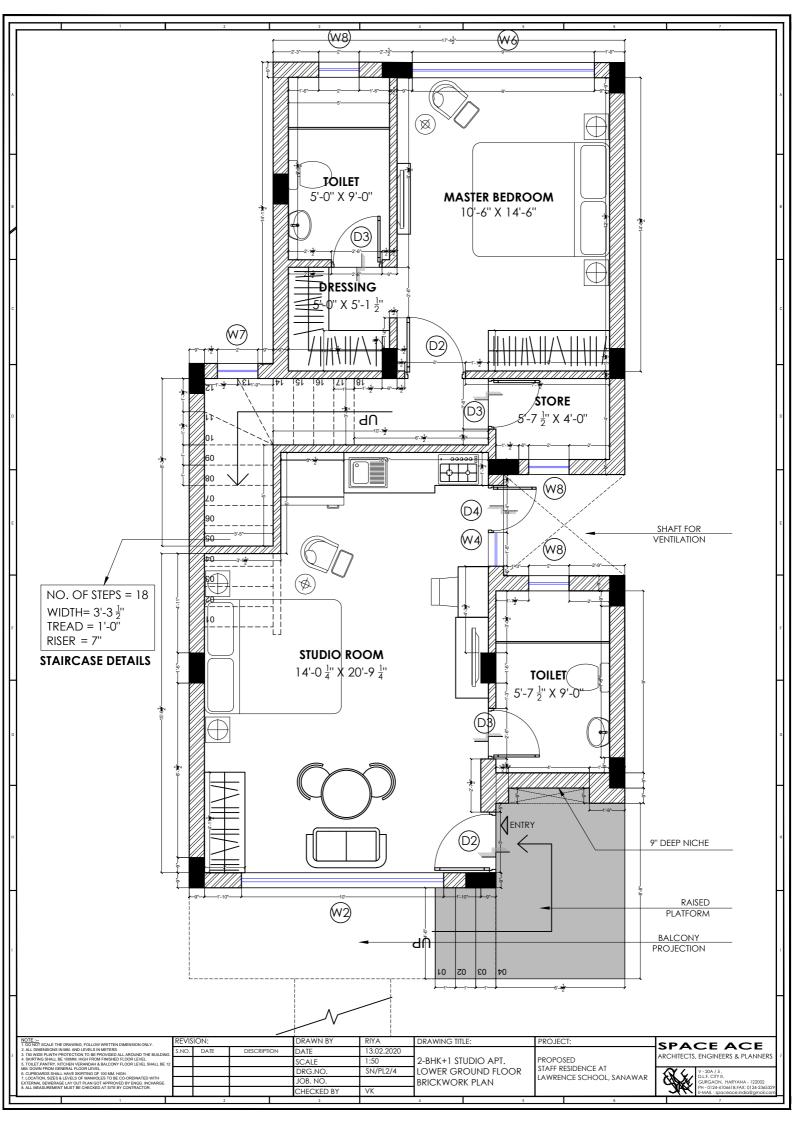

# 2BHK+1STUDIO APARTMENT

NOTE:

TOTAL AREA OF STUDIO = 367.03 Sq.ft

TOTAL AREA OF 2BHK = 1103.98 Sq.ft

TOTAL UNITS (AS PER SITE PLAN) = 5

EACH UNIT CONTAINS:-

ONE 2BHK (DUPLEX) + 1 STUDIO APT.

HENCE,

TOTAL 2 BHK = 5 NO.s

TOTAL STUDIO'S = 5 NO.s

DRESSING 로 0" X 5'-1 ½" (W)<del>/ ////// \ |</del> STORE dП 7 ½" X 4'-0" (D4) W4) (W8) STUDIO ROOM 14'-0 \(\frac{1}{4}\) \(\frac{1}{20'-9}\) \(\frac{1}{4}\) TOILET( 5'-7 ½" X 9'-0  $\bigoplus$ **ENTRY** (D2) (W2) d٨

**TOILET** 5'-0" X 9'-0"

(W6)

MASTER BEDROOM 10'-6" X 14'-6"

LOWER GROUND FLOOR PLAN FLOOR AREA = 750.29 SQ.FT

| li | NOTE :  1. DO NOT SCALE THE DRAWING. FOLLOW WRITTEN DIMENSION ONLY.                                                                                                                                                 | REVIS | ION: |             | DRAWN BY   | RIYA       | DRAWING TITLE:             | PROJECT:                                       | SPACE ACE                                                                                            |
|----|---------------------------------------------------------------------------------------------------------------------------------------------------------------------------------------------------------------------|-------|------|-------------|------------|------------|----------------------------|------------------------------------------------|------------------------------------------------------------------------------------------------------|
|    | <ol> <li>ALL DIMENSIONS IN MM. AND LEVELS IN METERS.</li> <li>750 WIDE PLINTH PROTECTION TO BE PROVIDED ALL AROUND THE BUILDING.</li> </ol>                                                                         | S.NO. | DATE | DESCRIPTION | DATE       | 13.02.2020 |                            |                                                | ARCHITECTS, ENGINEERS & PLANNERS                                                                     |
| ı  | <ol> <li>SKIRTING SHALL BE 100MM. HIGH FROM FINISHED FLOOR LEVEL.</li> <li>TOILET, PANTRY, KITCHEN VERANDAH &amp; BALCONY FLOOR LEVEL SHALL BE 12</li> </ol>                                                        |       |      |             | SCALE      | 1:50       | Z DI IK I T STODIO / II I. | PROPOSED                                       |                                                                                                      |
| ı  | MM. DOWN FROM GENERAL FLOOR LEVEL. 6. CUPBOARDS SHALL HAVE SKIRTING OF 100 MM. HIGH. 7. LOCATION, SIZES & LEVELS OF MANHOLES TO BE CO-ORDINATED WITH EXTERNAL SEWERAGE LAY OUT PLAN GOT APPROVED BY ENGG. INCHARGE. |       |      |             | DRG.NO.    | SN/PL2/2   | FLOOR PLAN LAYOUT          | STAFF RESIDENCE AT<br>LAWRENCE SCHOOL, SANAWAR | V - 20A / 5 ,<br>D.L.F. CITVIII,<br>GURGAON, HARYANA - 122002<br>PH - 0124-4106618,FAX: 0124-2365329 |
| ı  |                                                                                                                                                                                                                     |       |      |             | JOB. NO.   |            |                            | LAWRENCE SCHOOL, SANAWAR                       | GURGAON, HARYANA - 122002<br>PH - 0124-4106618.FAX: 0124-2365329                                     |
| Ц  | 8. ALL MEASUREMENT MUST BE CHECKED AT SITE BY CONTRACTOR.                                                                                                                                                           |       |      |             | CHECKED BY | VK         |                            |                                                | FH - 0124-4106618; FAX: 0124-2365329<br>E-MAIL : spaceace.india@gmail.com                            |