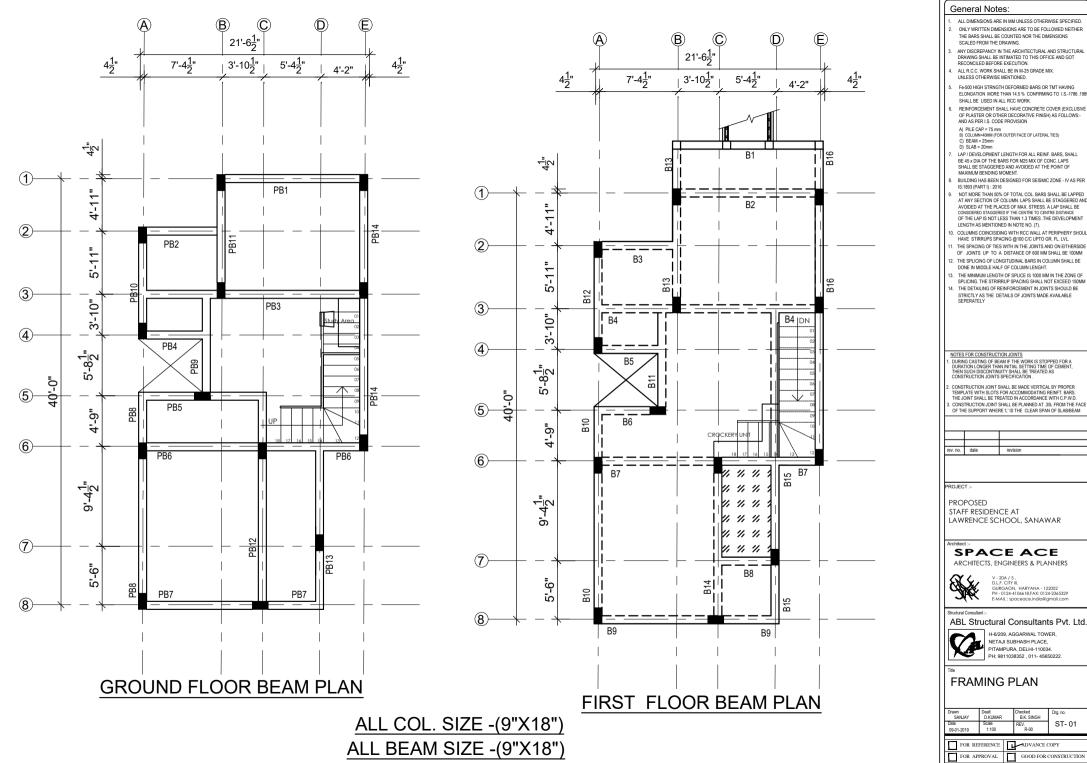

NOTE:
1. DO NOT SCALE THE DRAWING, FOLLOW WRITTEN DIMENSION CNLY.
2. ALL DIMENSIONS IN MA. MAD LEVELS IN PROPOSED
3. 709 WORS PARK HEROPECTORS TO BE PROPOSED ALL ARQUARD THE BUILDING.
5. TOLET PARTITY, INTOISE VERNADURA B BUILDING.
5. TOLET PARTITY, INTOISE VERNADURA B BUILDING.
6. CUBET PARTITY, INTOISE VERNADURA B BUILDING.
6. CUBET PARTITY, INTOISE VERNADURA B BUILDING.
6. CUBET PARTITY, INTOISE VERNADURA B BUILDING.
6. CUBEDANCES SHALL HAVE SORTHING OF BOIL MAN LOVEL.
6. CUBEDANCES SHALL HAVE SORTHING OF BOIL MAN LOVEL.
6. CUBEDANCES SHALL HAVE SORTHING OF BOIL MAN LOVEL.
6. CUBEDANCES SHALL HAVE SORTHING OF BOILD STAFF RESIDENCE AT LAWRENCE SCHOOL, SANAWAR