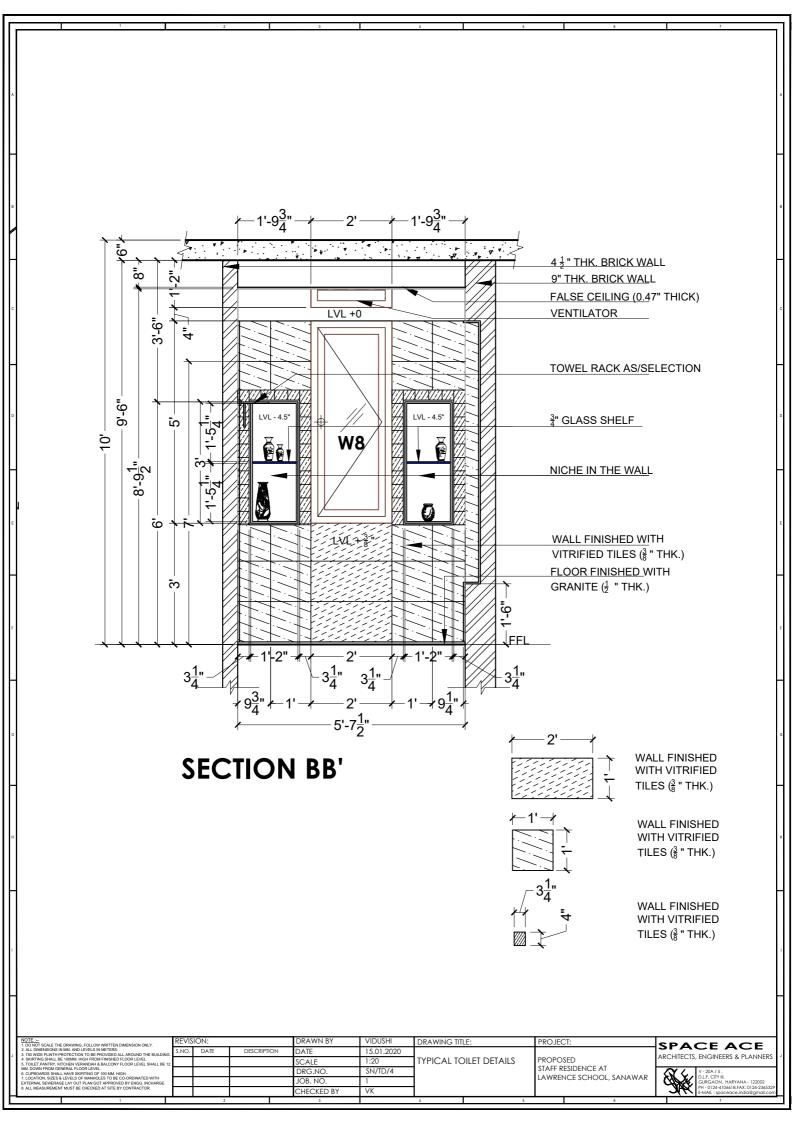

|       |      |             | DRG.NO.  | SN/TD/4    |                        | S |
| П | П  | 7. LOCATION, SIZES & LEVELS OF MANHOLES TO BE CO-ORDINATED WITH                                                                                                                                                                                                                                                                                                            |       |      |             | IOB NO   | 1          | l ·                    | ľ |

PROPOSED STAFF RESIDENCE AT LAWRENCE SCHOOL, SANAWAR









**SECTION RR'** 

 $\frac{3}{8}$  " THK. GLASS PARTITION



WALL FINISHED WITH VITRIFIED TILES  $(\frac{3}{8}$  " THK.)

| NOTE :  1. DO NOT SCALE THE DRAWING, FOLLOW WRITTEN DIMENSION ONLY.                                                                                                                                                  |       | ION: |             | DRAWN BY   | VIDUSHI    | DRAWING TITLE:         | PROJECT:                 | SPACE ACE                                                                            |
|----------------------------------------------------------------------------------------------------------------------------------------------------------------------------------------------------------------------|-------|------|-------------|------------|------