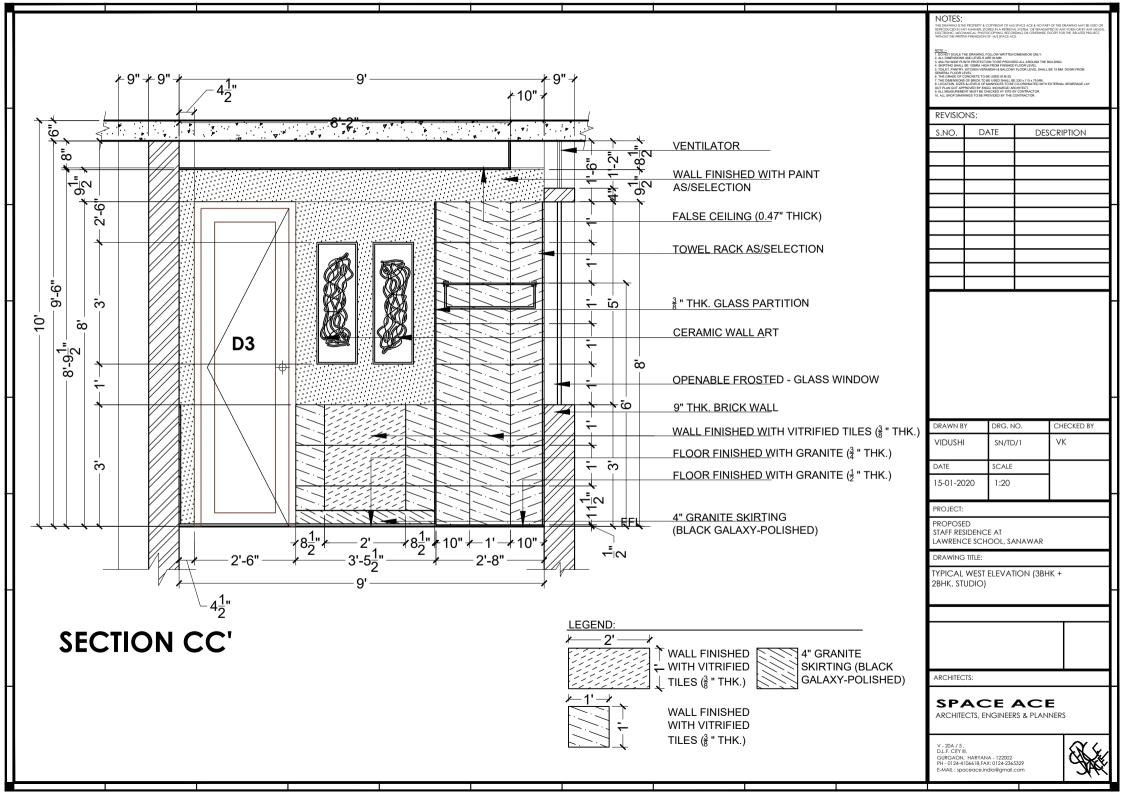

|       |      |             | JOB. NO.   | 1          |                        | LAWRENCE SCHOOL, SANAWAR | D.L.F. CITY III,<br>GURGAON, HARYANA - 122002<br>PH - 0124-4106618,FAX: 0124-2365329 |
| 8. ALL MEASUREMENT MUST BE CHECKED AT SITE BY CONTRACTOR.                                                                                                                                                            |       |      |             | CHECKED BY | VK         |                        |                          | PH - 0124-4106618,FAX: 0124-2365329<br>E-MAIL : spaceace.india@gmail.com             |









- ONLY WRITTEN DIMENSIONS ARE TO BE FOLLOWED NEITHER THE BARS SHALL BE COUNTED NOR THE DIMENSIONS
- ANY DISCREPANCY IN THE ARCHITECTURAL AND STRUCTURAL DRAWING SHALL BE INTIMATED TO THIS OFFICE AND GOT RECONCILED BEFORE EXECUTION.
- Fe-500 HIGH STRNGTH DEFORMED BARS OR TMT HAVING ELONGATION MORE THAN 14.5 % CONFIRMING TO I.S.-1786.1
- REINFORCEMENT SHALL HAVE CONCRETE COVER (EXCLUSIV OF PLASTER OR OTHER DECORATIVE FINISH) AS FOLLOWS:-AND AS PER I.S. CODE PROVISION

- LAP / DEVELOPMENT LENGTH FOR ALL REINE BARS SHALL BE 45 x DIA OF THE BARS FOR M25 MIX OF CONC. LAPS SHALL BE STAGGERED AND AVOIDED AT THE POINT OF
- BUILDING HAS BEEN DESIGNED FOR SEISMIC ZONE IV AS PER
- NOT MORE THAN 50% OF TOTAL COL. BARS SHALL BE LAPPED AT ANY SECTION OF COLUMN. LAPS SHALL BE STAGGERED AN AVOIDED A