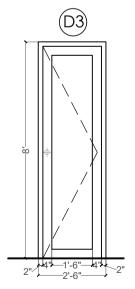

EVEL SHALL BE 12  MIL DOWN FROM CEREFAL PLODE LEVEL  C. DEPROMOS SHALL HAVE SERVITING OF 100 MM HIGH  T. LOCATION, SIZES & LEVELS OF MANNOLES TO BE COORDINATED WITH  LOCATION, SIZES & LEVELS OF MANNOLES TO BE COORDINATED WITH  SECREPANCE SHALL OF UTO IT PLAN OF THE PROPRISED BY PLODE, MOUNTED  WITH  JOB. NO. | 1. DO NOT SOLE THE DRAWING, POLLOW WRITTEN DIMERSION CRLV. 2. ALL ALL MANSHORN BY ALL ALL AND ALL ALL ALL ALL ALL ALL ALL ALL MANSHORN BY ALL ALL ALL ALL ALL ALL ALL ALL ALL AL |















# STAIRCASE WINDOW

DIM: 13'-4 ½ " x 2'

SILL: LINTEL:



# **TOILET WINDOW**

DIM: 5' X 2' SILL: 3' LINTEL: 8' - 0"



# BEDROOM DOOR

DIM: 8' X 3' - 0" SILL: 0 LINTEL: 8' - 0"



# FIRST FLOOR LIVING ROOM WINDOW (STUDIO APARTMENT)

DIM: 9' - 1 1/4" X 8' - 0" SILL: 1'- 6 ½" LINTEL : 8' - 0"



# **TOILET DOOR**

DIM: 8' X 2' - 6" SILL: 0 LINTEL: 8' - 0"

# **REVISIONS:**

| S.NO. | DATE | DESCRIPTION |
|-------|------|-------------|
|       |      |             |
|       |      |             |
|       |      |             |
|       |      |             |
|       |      |             |
|       |      |             |
|       |      |             |
|       |      |             |
|       |      |             |
|       |      |             |
|       |      |             |

| DRAWN BY   | DRG. NO. | CHECKED BY |
|------------|----------|------------|
| VIDUSHI    | SN/TD/1  | VK         |
| DATE       | SCALE    |            |
| 12-02-2020 | 1:30     |            |

# PROJECT:

PROPOSED STAFF RESIDENCE AT LAWRENCE SCHOOL, SANAWAR

# DRAWING TITLE:

TYPICAL DETAILS: DOOR WINDOW SCHED