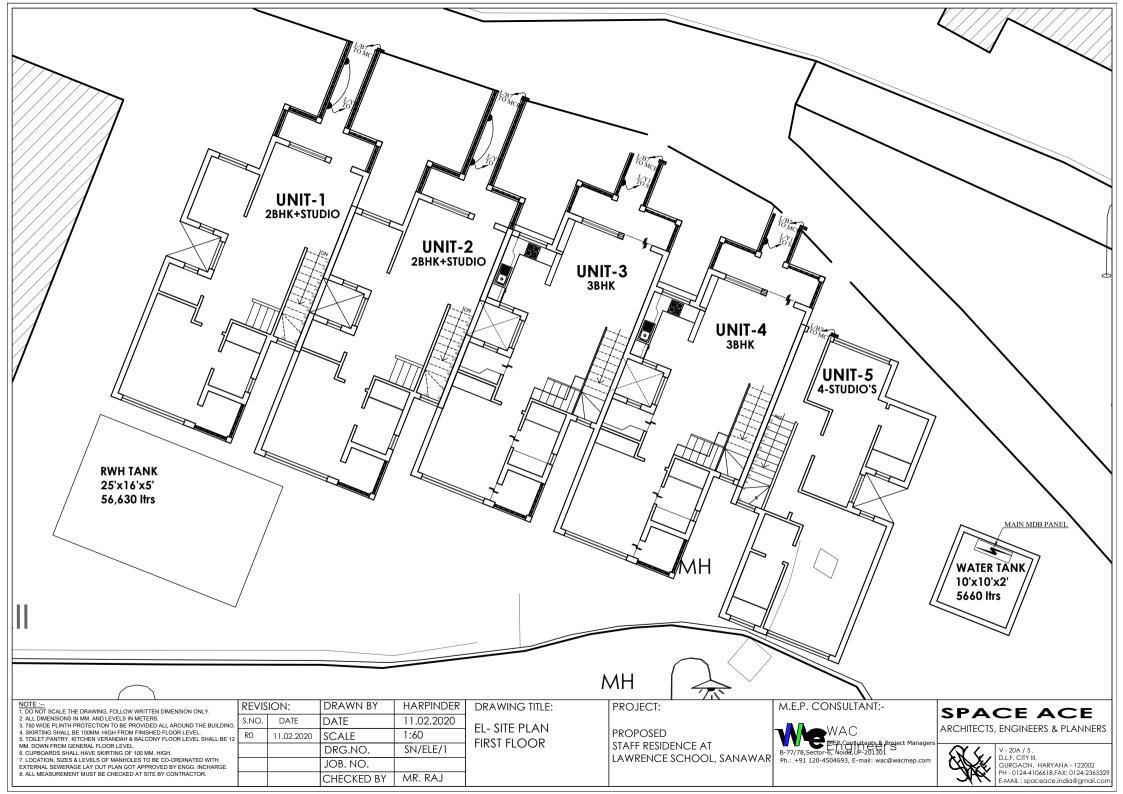

QUARTERS AT LAWRENCE SCHOOL, SANAWAR

DRAWING TITLE:

PLUMBING DRAWING DRAINAGE SYSTEM GROUND TO TERRACE

ARCHITECTS:

(2) 1100 WASTE & VENT PIPE
(3) COLD WATER SUPPLY
(4) HOT WATER SUPPLY FROM SOLAR PANE

(4) HOT WALEN SUPPLY FROM
(5) COLD WATER RISER
(10) 900 RAIN WATER PIPE
(100) 1100 RAIN WATER PIPE
(10b) 1600 RAIN WATER PIPE
FD FLOOR DRAIN
FT FLOOR TRAP
(7° TRAP)
FT CUTOUT SIZE 150 0007 (15)

CWS COLD WATER SUPPLY
HWS HOT WATER SUPPLY

VALVE

FT CUTOUT SIZE 150mmX150mm
W.C CUTOUT SIZE 150mmX150mm

NOTE:- 1. FD TO FT 63¢ WASTE PIPE 2. WASHBASIN TO FT 40¢ WASTE PIPE

KITCHEN SINK/URINAL TO FT
 500 WASTE PIPE

# SPACE ACE

ARCHITECTS, ENGINEERS & PLANNERS

V - 20A / 5 , D.L.F. CITY III, GURGAON, HARYANA - 122002 PH - 0124-4106618,FAX: 0124-2365329 E-MAIL : spaceace.india@gmail.com