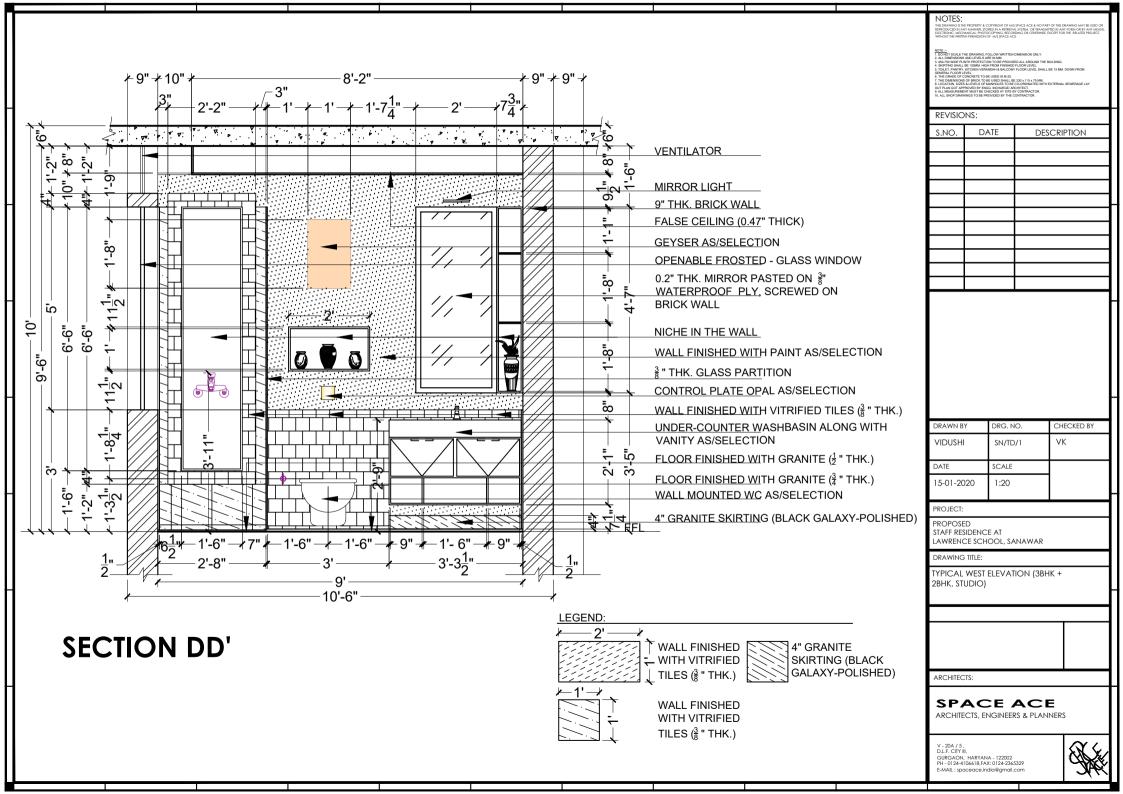

|       |      |             | JOB. NO.   | 1          |                        | LAWRENCE SCHOOL, SANAWAR | D.L.F. CITY III,<br>GURGAON, HARYANA - 122002<br>PH - 0124-4106618,FAX: 0124-2365329 |
| 8. ALL MEASUREMENT MUST BE CHECKED AT SITE BY CONTRACTOR.                                                                                                                                                            |       |      |             | CHECKED BY | VK         |                        |                          | PH - 0124-4106618,FAX: 0124-2365329<br>E-MAIL : spaceace.india@gmail.com             |









- ONLY WRITTEN DIMENSIONS ARE TO BE FOLLOWED NEITHER THE BARS SHALL BE COUNTED NOR THE DIMENSIONS
- ANY DISCREPANCY IN THE ARCHITECTURAL AND STRUCTURAL DRAWING SHALL BE INTIMATED TO THIS OFFICE AND GOT RECONCILED BEFORE EXECUTION.
- Fe-500 HIGH STRNGTH DEFORMED BARS OR TMT HAVING ELONGATION MORE THAN 14.5 % CONFIRMING TO I.S.-1786.1
- REINFORCEMENT SHALL HAVE CONCRETE COVER (EXCLUSIV OF PLASTER OR OTHER DECORATIVE FINISH) AS FOLLOWS:-AND AS PER I.S. CODE PROVISION

- LAP / DEVELOPMENT LENGTH FOR ALL REINE BARS SHALL BE 45 x DIA OF THE BARS FOR M25 MIX OF CONC. LAPS SHALL BE STAGGERED AND AVOIDED AT THE POINT OF
- BUILDING HAS BEEN DESIGNED FOR SEISMIC ZONE IV AS PER
- NOT MORE THAN 50% OF TOTAL COL. BARS SHALL BE LAPPED AT ANY SECTION OF COLUMN. LAPS SHALL BE STAGGERED AN AVOIDED AT