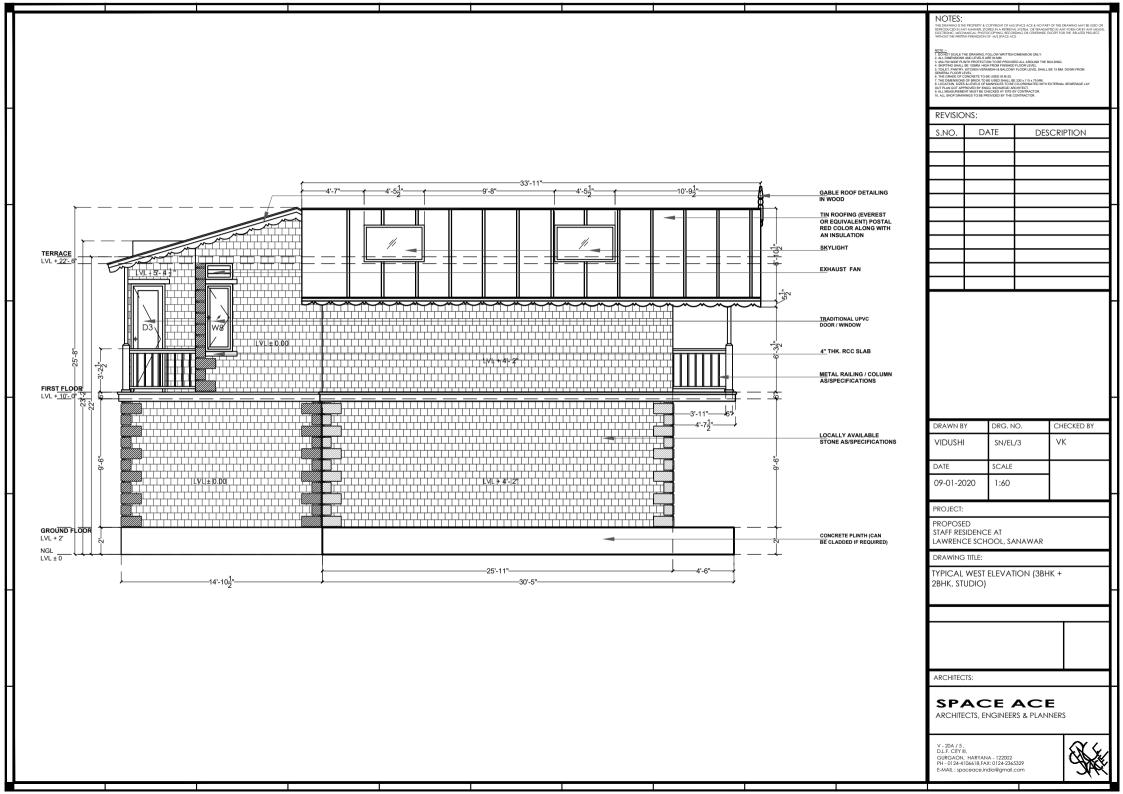

# **LIST OF DRAWINGS**

| S. NO.  | DRAWING NO. | DRAWING TITLE                                     |
|---------|-------------|---------------------------------------------------|
| ALL DRA | WINGS       |                                                   |
| 1       | SN/PL/1     | SITE PLAN : UPPER GROUND FLOOR                    |
| 2       | SN/SC/1     | SITE SECTION                                      |
| 3       | SN/PL1/1    | UPPER GROUND FLOOR PLAN (3BHK)                    |
| 4       | SN/PL1/2    | LOWER GROUND FLOOR PLAN (3BHK)                    |
| 5       | SN/PL1/3    | UPPER GROUND FLOOR BRICKWORK PLAN (3BHK)          |
| 6       | SN/PL1/4    | LOWER GROUND FLOOR BRICKWORK PLAN (3BHK)          |
| 7       | SN/PL2/1    | UPPER GROUND FLOOR PLAN (2BHK + STUDIO)           |
| 8       | SN/PL2/2    | LOWER GROUND FLOOR PLAN (2BHK + STUDIO)           |
| 9       | SN/PL2/3    | UPPER GROUND FLOOR BRICKWORK PLAN (2BHK + STUDIO) |
| 10      | SN/PL2/4    | LOWER GROUND FLOOR BRICKWORK PLAN (2BHK + STUDIO) |
| 11      | SN/PL3/1    | UPPER GROUND FLOOR PLAN (STUDIO)                  |
| 12      | SN/PL3/2    | LOWER GROUND FLOOR PLAN (STUDIO)                  |
| 13      | SN/PL3/3    | UPPER GROUND FLOOR BRICKWORK PLAN (STUDIO)        |
| 14      | SN/PL3/4    | LOWER GROUND FLOOR BRICKWORK PLAN (STUDIO)        |
| 15      | SN/PL/3     | ROOF PLAN                                         |
| 16      | SN/EL/1     | TYPICAL FRONT ELEVATION (3BHK + 2BHK, STUDIO)     |
| 17      | SN/EL/1A    | TYPICAL FRONT ELEVATION (STUDIO)                  |
| 18      | SN/EL/2     | EAST ELEVATION                                    |
| 19      | SN/EL/3     | WEST ELEVATION                                    |
| 20      | SN/EL/4     | REAR ELEVATION (SOUTH)                            |
| 21      | SN/SC/2     | SECTION XX'                                       |
| 22      | SN/SC/3     | SECTION YY'                                       |
| 23      | SN/TD/1     | TYPICAL DETAILS: DOOR WINDOW SCHEDULE             |
| 24      | SN/TD/2     | TYPICAL DETAILS: FRONT DOOR DESIGN                |
| 25      | SN/TD/3     | TYPICAL DETAILS: RAILING DETAILS                  |
| 26      | SN/TD/4     | TYPICAL DETAILS: TOILET ELEVATIONS                |
| 27      | SN/PL/2     | FLOORING PLAN                                     |
| 28      | SN/FS/1     | FINISHING SCHEDULE                                |
| 29      | SN/ST/1     | STRUCTURAL DRAWING                                |
| 30      | SN/PL/1     | PLUMBING SITE PLAN                                |
| 31      | WAC/WS-01   | TYPICAL PLUMBING – WATER SUPPLY                   |
| 32      | WAC/PL-01   | TYPICAL PLUMBING – DRAINAGE PLAN                  |
| 33      | SN/ELE/1    | ELECTRICAL- EXTERNAL LIGHTING LAYOUT OUTDOOR      |
| 34      | SN/ELE/2    | ELECTRICAL - LIGHT & POWER LAYOUT                 |
| 35      | SN/ELE/3    | ELECTRICAL- HVAC DRAWING                          |
| 36      | SN/ENE/4    | LIGHTING FIXTURES                                 |