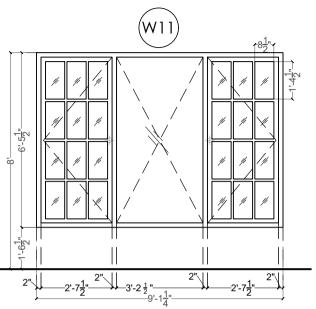

. DATE  DESCRIPTION  DATE  13.02.2020  STUDIO APT.  STUDIO APT.  TO DICET PAINTY, KITCHEN VERANDAR I BALCON PLODE LEVEL SHALL BE 12  MIL DOWN FROM CEREFAL PLODE LEVEL  C. DEPROMOS SHALL HAVE SERVITING OF 100 MM HIGH  T. LOCATION, SIZES & LEVELS OF MANNOLES TO BE COORDINATED WITH  LOCATION, SIZES & LEVELS OF MANNOLES TO BE COORDINATED WITH  SECREPANCE SHALL OF UTO IT PLAN OF THE PROPRISED BY PLODE, MOUNTED  WITH  JOB. NO. | 1. DO NOT SOLE THE DRAWING, POLLOW WRITTEN DIMERSION CRLV. 2. ALL ALL MANSHORN BY ALL ALL AND ALL ALL ALL ALL ALL ALL ALL ALL MANSHORN BY ALL ALL ALL ALL ALL ALL ALL ALL ALL AL |















# STAIRCASE WINDOW

DIM: 13'-4 ½ " x 2'

SILL: LINTEL:



# **TOILET WINDOW**

DIM: 5' X 2' SILL: 3' LINTEL: 8' - 0"



# BEDROOM DOOR

DIM: 8' X 3' - 0" SILL: 0 LINTEL: 8' - 0"



# FIRST FLOOR LIVING ROOM WINDOW (STUDIO APARTMENT)

DIM: 9' - 1 1/4" X 8' - 0" SILL: 1'- 6 ½" LINTEL : 8' - 0"



# **TOILET DOOR**

DIM: 8' X 2' - 6" SILL: 0 LINTEL: 8' - 0"

# **REVISIONS:**

| S.NO. | DATE | DESCRIPTION |
|-------|------|-------------|
|       |      |             |
|       |      |             |
|       |      |             |
|       |      |             |
|       |      |             |
|       |      |             |
|       |      |             |
|       |      |             |
|       |      |             |
|       |      |             |
|       |      |             |

| DRAWN BY   | DRG. NO. | CHECKED BY |
|------------|----------|------------|
| VIDUSHI    | SN/TD/1  | VK         |
| DATE       | SCALE    |            |
| 12-02-2020 | 1:30     |            |

# P