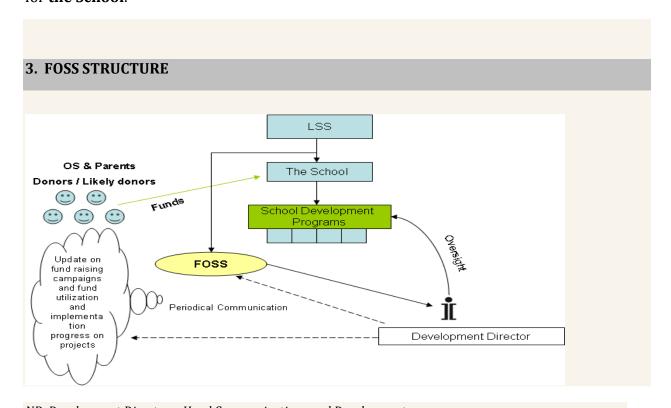

# 2. FOSS COMMITTEE: PREAMBLE AND KEY OBJECTIVES

- a. **FOSS Committee** is being set up by **LSS** to facilitate a focused approach to fund raising,
- b. The objectives of the **FOSS Committee** shall be to facilitate raising of funds for the benefit of the school which shall include corpus funds, endowment funds and funds for various schemes and development programmes identified by **the School**.
- c. The **FOSS Committee** shall facilitate and be responsible to strategize and plan concepts and activities for raising of funds. It shall be responsible for building a network of Chapters in various major cities across the world which has reasonable concentration of Old Sanawarians and parents to facilitate full coverage of the community for fund collection.
- d. The funds shall be raised for only those schemes and development programmes and other purposes that are approved by **the School**. The fund raising activities of the Committee, wherever it involves the name and reputation of **the School**, shall be discussed with and approved by the Headmaster (HM).

- e. The **FOSS Committee** would have no power to commit in any manner any acknowledgement of a donation/donor such as naming a building, road or any other signage at **the School** in the name of the donor.
- f. The FOSS Committee may appoint preferably a Head Communications and Development to provide oversight on the progress of implementation of schemes and development programmes for which funds have been collected. Such progress shall be transparently and regularly communicated to the community of friends of Sanawar which includes donors and would be donors. The Head Communications and Development shall also be responsible for being the interface between **the School**, the **FOSS Committee** and the **OS** atlarge and shall assist the FOSS Committee in its fund collection efforts.
- g. This Committee would not be a sub-committee of the Board but shall be a recognized nodal umbrella Committee to facilitate and coordinate collection of funds for **the School**.

#### 4. ROLE AND RESPONSIBILITY OF FOSS COMMITTEE

The **FOSS Committee** shall frame its own rules of working which could include:

- a. Creating network for raising funds such as:
- local chapters worldwide to facilitate fund raising
- cohesive sub-groups for example various passing out classes
- Old Sanawarian Society and its Chapters and Nominating Committee
- b. Quorum and frequency of meetings (quorum of 4 members and meetings to take place at least once in six months). Meetings shall be convened by the Chairman, Headmaster, any three members or Director Development in consultation with the Chairman. Minimum notice of ten days shall be given for the meetings unless the members agree for a shorter notice
- c. To monitor and oversee the fund utilization for various schemes and development programmes approved by the Board of Governors.
- d. Communication to donors

Shall be responsible for regular dissemination of information to donors / likely donors on the funds raised and their utilization – giving information on implementation progress of the development projects undertaken for which funds have been raised .

# e. <u>Communication to the Board and Society</u>

Shall give a periodic report on all its activities to the Board as well as to the Lawrence School(Sanawar) Society once a year.

- f. Banking & Accounts
- The FOSS Committee shall maintain bank accounts whose joint signatories shall be decided by the FOSS Committee. No donation shall be deposited into this bank account except for amounts received from The Lawrence School, Sanawar or the Old Sanawarian Society for general expenses to be incurred by the FOSS Committee in furtherance of its activities including remuneration to Head Communications and Development.
- The estimated cost of the Head Communications and Development would be Rs 1 lakh per month or such higher amount as sponsored by a donor
- The estimated other expenses of the Head Communications and Development and the FOSS Committee would be Rs 1 lakh per month or such higher amount as sponsored by a donor
- Where the above costs are not sponsored by a donor, the costs would be borne from the funds of the School. Expense incurred by FOSS out of and within the proceeds of an event will be outside the above budget limits.
- A monthly statement of receipts and payments of the FOSS Account must be sent by the Head Communications and Development to the Head Master and to the FOSS Committee at every meeting.
- All money shall be received and paid only by crossed A/c payee cheque, drafts.